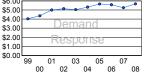

### Operating Expenses per Vehicle Revenue Mile

Operating Expenses per

Passenger Mile

\$1.40

\$1.20

\$1.00

\$0.80

\$0.60

\$0.40

\$0.20 \$0.00

99 01 03 05 07

00 02 04 06 08