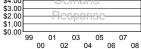

### Performance Measures

|                 | Service Efficiency                            |                                               | Cost Effectivenes                       | s                                                | Service Effectiveness                                |                                                      |  |  |
|-----------------|-----------------------------------------------|-----------------------------------------------|-----------------------------------------|--------------------------------------------------|------------------------------------------------------|------------------------------------------------------|--|--|
|                 | Operating Expense per<br>Vehicle Revenue Mile | Operating Expense per<br>Vehicle Revenue Hour | Operating Expense per<br>Passenger Mile | Operating Expense per<br>Unlinked Passenger Trip | Unlinked Passenger Trips per<br>Vehicle Revenue Mile | Unlinked Passenger Trips per<br>Vehicle Revenue Hour |  |  |
| Bus             | \$7.74                                        | \$103.59                                      | \$1.09                                  | \$4.63                                           | 1.67                                                 | 22.40                                                |  |  |
| Demand Response | \$6.68                                        | \$86.56                                       | \$5.67                                  | \$38.36                                          | 0.17                                                 | 2.26                                                 |  |  |
| Vanpool         | \$0.47                                        | \$18.11                                       | \$0.06                                  | \$2.10                                           | 0.22                                                 | 8.62                                                 |  |  |
|                 |                                               |                                               |                                         |                                                  |                                                      |                                                      |  |  |

### Operating Expenses per Vehicle Revenue Mile

Operating Expenses per

Passenger Mile

\$1.40

\$1.20

\$1.00

\$0.80

\$0.60