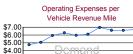

### Performance Measures

|                 | Service Efficiency                            |                                               | Cost Effectivenes                       | s                                                | Service Effectiveness                                |                                                      |  |  |
|-----------------|-----------------------------------------------|-----------------------------------------------|-----------------------------------------|--------------------------------------------------|------------------------------------------------------|------------------------------------------------------|--|--|
|                 | Operating Expense per<br>Vehicle Revenue Mile | Operating Expense per<br>Vehicle Revenue Hour | Operating Expense per<br>Passenger Mile | Operating Expense per<br>Unlinked Passenger Trip | Unlinked Passenger Trips per<br>Vehicle Revenue Mile | Unlinked Passenger Trips per<br>Vehicle Revenue Hour |  |  |
| Bus             | \$7.74                                        | \$103.59                                      | \$1.09                                  | \$4.63                                           | 1.67                                                 | 22.40                                                |  |  |
| Demand Response | \$6.68                                        | \$86.56                                       | \$5.67                                  | \$38.36                                          | 0.17                                                 | 2.26                                                 |  |  |
| Vanpool         | \$0.47                                        | \$18.11                                       | \$0.06                                  | \$2.10                                           | 0.22                                                 | 8.62                                                 |  |  |
|                 |                                               |                                               |                                         |                                                  |                                                      |                                                      |  |  |

### Operating Expenses per Vehicle Revenue Mile

Operating Expenses per

Passenger Mile

\$1.40

\$1.20

\$1.00

\$0.80

\$0.60