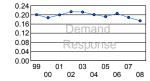

### Performance Measures

|                 | Service Efficiency                            |                                               | Cost Effectivenes                       | s                                                | Service Effectiveness                                |                                                      |  |  |
|-----------------|-----------------------------------------------|-----------------------------------------------|-----------------------------------------|--------------------------------------------------|------------------------------------------------------|------------------------------------------------------|--|--|
|                 | Operating Expense per<br>Vehicle Revenue Mile | Operating Expense per<br>Vehicle Revenue Hour | Operating Expense per<br>Passenger Mile | Operating Expense per<br>Unlinked Passenger Trip | Unlinked Passenger Trips per<br>Vehicle Revenue Mile | Unlinked Passenger Trips per<br>Vehicle Revenue Hour |  |  |
| Bus             | \$7.74                                        | \$103.59                                      | \$1.09                                  | \$4.63                                           | 1.67                                                 | 22.40                                                |  |  |
| Demand Response | \$6.68                                        | \$86.56                                       | \$5.67                                  | \$38.36                                          | 0.17                                                 | 2.26                                                 |  |  |
| Vanpool         | \$0.47                                        | \$18.11                                       | \$0.06                                  | \$2.10                                           | 0.22                                                 | 8.62                                                 |  |  |
|                 |                                               |                                               |                                         |                                                  |                                                      |                                                      |  |  |