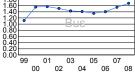

### Performance Measures

|                 | Service Efficiency                            |                                               | Cost Effectivenes                       | s                                                | Service Effectiveness                                |                                                      |  |  |
|-----------------|-----------------------------------------------|-----------------------------------------------|-----------------------------------------|--------------------------------------------------|------------------------------------------------------|------------------------------------------------------|--|--|
|                 | Operating Expense per<br>Vehicle Revenue Mile | Operating Expense per<br>Vehicle Revenue Hour | Operating Expense per<br>Passenger Mile | Operating Expense per<br>Unlinked Passenger Trip | Unlinked Passenger Trips per<br>Vehicle Revenue Mile | Unlinked Passenger Trips per<br>Vehicle Revenue Hour |  |  |
| Bus             | \$7.74                                        | \$103.59                                      | \$1.09                                  | \$4.63                                           | 1.67                                                 | 22.40                                                |  |  |
| Demand Response | \$6.68                                        | \$86.56                                       | \$5.67                                  | \$38.36                                          | 0.17                                                 | 2.26                                                 |  |  |
| Vanpool         | \$0.47                                        | \$18.11                                       | \$0.06                                  | \$2.10                                           | 0.22                                                 | 8.62                                                 |  |  |
|                 |                                               |                                               |                                         |                                                  |                                                      |                                                      |  |  |

### Operating Expenses per Vehicle Revenue Mile

Operating Expenses per

Passenger Mile

\$1.40

\$1.20

\$1.00

\$0.80

\$0.60