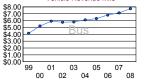

### Performance Measures

|                 | Service Efficiency                            |                                               | Cost Effectivenes                       | s                                                | Service Effectiveness                                |                                                      |  |  |
|-----------------|-----------------------------------------------|-----------------------------------------------|-----------------------------------------|--------------------------------------------------|------------------------------------------------------|------------------------------------------------------|--|--|
|                 | Operating Expense per<br>Vehicle Revenue Mile | Operating Expense per<br>Vehicle Revenue Hour | Operating Expense per<br>Passenger Mile | Operating Expense per<br>Unlinked Passenger Trip | Unlinked Passenger Trips per<br>Vehicle Revenue Mile | Unlinked Passenger Trips per<br>Vehicle Revenue Hour |  |  |
| Bus             | \$7.74                                        | \$103.59                                      | \$1.09                                  | \$4.63                                           | 1.67                                                 | 22.40                                                |  |  |
| Demand Response | \$6.68                                        | \$86.56                                       | \$5.67                                  | \$38.36                                          | 0.17                                                 | 2.26                                                 |  |  |
| Vanpool         | \$0.47                                        | \$18.11                                       | \$0.06                                  | \$2.10                                           | 0.22                                                 | 8.62                                                 |  |  |
|                 |                                               |                                               |                                         |                                                  |                                                      |                                                      |  |  |

### Operating Expenses per Vehicle Revenue Mile

Operating Expenses per

Passenger Mile

\$1.40

\$1.20

\$1.00

\$0.80

\$0.60