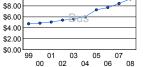

#### Performance Measures

|                        | Service Efficiency                            |                                               | Cost Effecti                            | veness                                           | Service Effectiveness                                |                                                      |  |
|------------------------|-----------------------------------------------|-----------------------------------------------|-----------------------------------------|--------------------------------------------------|------------------------------------------------------|------------------------------------------------------|--|
|                        | Operating Expense per<br>Vehicle Revenue Mile | Operating Expense per<br>Vehicle Revenue Hour | Operating Expense per<br>Passenger Mile | Operating Expense per<br>Unlinked Passenger Trip | Unlinked Passenger Trips per<br>Vehicle Revenue Mile | Unlinked Passenger Trips per<br>Vehicle Revenue Hour |  |
| Bus                    | \$9.27                                        | \$115.40                                      | \$1.29                                  | \$4.63                                           | 2.00                                                 | 24.94                                                |  |
| Demand Response        | \$5.86                                        | \$86.42                                       | \$5.04                                  | \$39.05                                          | 0.15                                                 | 2.21                                                 |  |
| Vanpool                | \$1.01                                        | \$29.06                                       | \$0.15                                  | \$5.03                                           | 0.20                                                 | 5.77                                                 |  |
| Operating Expenses per | Operating Expenses per                        | Unlinked Passe                                | nger Trips per                          | Operating Expenses per                           | Operating Expenses per                               | Unlinked Passenger Trips per                         |  |

1 Excludes data for purchased transportation reported separately

07

\$6.00

\$5.00

\$4.00

\$3.00

\$2.00

\$1.00

\$0.00

99 01 03 05

00 02 04 06 08

Vehicle Revenue Mile