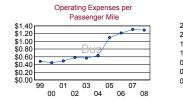

#### Performance Measures

|                        | Service Efficiency                            |                                               | Cost Effecti                            | veness                                           | Service Effectiveness                                |                                                      |  |
|------------------------|-----------------------------------------------|-----------------------------------------------|-----------------------------------------|--------------------------------------------------|------------------------------------------------------|------------------------------------------------------|--|
|                        | Operating Expense per<br>Vehicle Revenue Mile | Operating Expense per<br>Vehicle Revenue Hour | Operating Expense per<br>Passenger Mile | Operating Expense per<br>Unlinked Passenger Trip | Unlinked Passenger Trips per<br>Vehicle Revenue Mile | Unlinked Passenger Trips per<br>Vehicle Revenue Hour |  |
| Bus                    | \$9.27                                        | \$115.40                                      | \$1.29                                  | \$4.63                                           | 2.00                                                 | 24.94                                                |  |
| Demand Response        | \$5.86                                        | \$86.42                                       | \$5.04                                  | \$39.05                                          | 0.15                                                 | 2.21                                                 |  |
| Vanpool                | \$1.01                                        | \$29.06                                       | \$0.15                                  | \$5.03                                           | 0.20                                                 | 5.77                                                 |  |
| Operating Expenses per | Operating Expenses per                        | Unlinked Passe                                | nger Trips per                          | Operating Expenses per                           | Operating Expenses per                               | Unlinked Passenger Trips per                         |  |