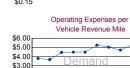

#### Performance Measures

|                        | Service Efficiency                            |                                               | Cost Effecti                            | veness                                           | Service Effectiveness                                |                                                      |  |
|------------------------|-----------------------------------------------|-----------------------------------------------|-----------------------------------------|--------------------------------------------------|------------------------------------------------------|------------------------------------------------------|--|
|                        | Operating Expense per<br>Vehicle Revenue Mile | Operating Expense per<br>Vehicle Revenue Hour | Operating Expense per<br>Passenger Mile | Operating Expense per<br>Unlinked Passenger Trip | Unlinked Passenger Trips per<br>Vehicle Revenue Mile | Unlinked Passenger Trips per<br>Vehicle Revenue Hour |  |
| Bus                    | \$9.27                                        | \$115.40                                      | \$1.29                                  | \$4.63                                           | 2.00                                                 | 24.94                                                |  |
| Demand Response        | \$5.86                                        | \$86.42                                       | \$5.04                                  | \$39.05                                          | 0.15                                                 | 2.21                                                 |  |
| Vanpool                | \$1.01                                        | \$29.06                                       | \$0.15                                  | \$5.03                                           | 0.20                                                 | 5.77                                                 |  |
| Operating Expenses per | Operating Expenses per                        | Unlinked Passe                                | nger Trips per                          | Operating Expenses per                           | Operating Expenses per                               | Unlinked Passenger Trips per                         |  |

1 Excludes data for purchased transportation reported separately

07

\$6.00

\$5.00

\$4.00

\$3.00

\$2.00

\$1.00

\$0.00

99 01 03 05

00 02 04 06 08

Vehicle Revenue Mile