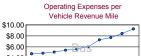

#### Performance Measures

|                        | Service Efficiency                            |                                               | Cost Effecti                            | veness                                           | Service Effectiveness                                |                                                      |  |
|------------------------|-----------------------------------------------|-----------------------------------------------|-----------------------------------------|--------------------------------------------------|------------------------------------------------------|------------------------------------------------------|--|
|                        | Operating Expense per<br>Vehicle Revenue Mile | Operating Expense per<br>Vehicle Revenue Hour | Operating Expense per<br>Passenger Mile | Operating Expense per<br>Unlinked Passenger Trip | Unlinked Passenger Trips per<br>Vehicle Revenue Mile | Unlinked Passenger Trips per<br>Vehicle Revenue Hour |  |
| Bus                    | \$9.27                                        | \$115.40                                      | \$1.29                                  | \$4.63                                           | 2.00                                                 | 24.94                                                |  |
| Demand Response        | \$5.86                                        | \$86.42                                       | \$5.04                                  | \$39.05                                          | 0.15                                                 | 2.21                                                 |  |
| Vanpool                | \$1.01                                        | \$29.06                                       | \$0.15                                  | \$5.03                                           | 0.20                                                 | 5.77                                                 |  |
| Operating Expenses per | Operating Expenses per                        | Unlinked Passe                                | nger Trips per                          | Operating Expenses per                           | Operating Expenses per                               | Unlinked Passenger Trips per                         |  |

1 Excludes data for purchased transportation reported separately

07

\$6.00

\$5.00

\$4.00

\$3.00

\$2.00

\$1.00

\$0.00

99 01 03 05

00 02 04 06 08

Vehicle Revenue Mile