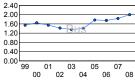

#### Performance Measures

|                        | Service Efficiency                            |                                               | Cost Effecti                            | veness                                           | Service Effectiveness                                |                                                      |  |
|------------------------|-----------------------------------------------|-----------------------------------------------|-----------------------------------------|--------------------------------------------------|------------------------------------------------------|------------------------------------------------------|--|
|                        | Operating Expense per<br>Vehicle Revenue Mile | Operating Expense per<br>Vehicle Revenue Hour | Operating Expense per<br>Passenger Mile | Operating Expense per<br>Unlinked Passenger Trip | Unlinked Passenger Trips per<br>Vehicle Revenue Mile | Unlinked Passenger Trips per<br>Vehicle Revenue Hour |  |
| Bus                    | \$9.27                                        | \$115.40                                      | \$1.29                                  | \$4.63                                           | 2.00                                                 | 24.94                                                |  |
| Demand Response        | \$5.86                                        | \$86.42                                       | \$5.04                                  | \$39.05                                          | 0.15                                                 | 2.21                                                 |  |
| Vanpool                | \$1.01                                        | \$29.06                                       | \$0.15                                  | \$5.03                                           | 0.20                                                 | 5.77                                                 |  |
| Operating Expenses per | Operating Expenses per                        | Unlinked Passe                                | nger Trips per                          | Operating Expenses per                           | Operating Expenses per                               | Unlinked Passenger Trips per                         |  |