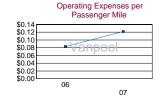

## Modal Characteristics

|         |           |            | Uses o | Annua     |              |               |              | Fixed Guidew | Vehicles Availab |              | Vehicles Operated |           |        |
|---------|-----------|------------|--------|-----------|--------------|---------------|--------------|--------------|------------------|--------------|-------------------|-----------|--------|
|         | Operatin  | Fare       | Capita | Passenge  | Annual Vehic | Annua         | Annual Vehic | Direction    | for Maximu       | Average Flee | Maximum Servic    | Peak to   | Percen |
|         | Expense1  | Revenue: 1 | Fund   | Mile      | Revenue MIIe | Unlinked Trip | Revenue Hour | Route Mile   | Service          | Age in Year  |                   | Base Rati | Spares |
| Vanpool | \$805,256 | \$611,177  | \$0    | 6,616,204 | 1,031,793    | 146,593       | 22,460       | N/A          | 53               | 2.0          | 42                | N/A       | 26%    |