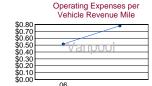

## Modal Characteristics

|         |           |            | Uses o | Annua     |              |               |              | Fixed Guidew | Vehicles Availab |              | Vehicles Operated |           |        |
|---------|-----------|------------|--------|-----------|--------------|---------------|--------------|--------------|------------------|--------------|-------------------|-----------|--------|
|         | Operatin  | Fare       | Capita | Passenge  | Annual Vehic | Annua         | Annual Vehic | Direction    | for Maximu       | Average Flee | Maximum Servic    | Peak to   | Percen |
|         | Expense1  | Revenue: 1 | Fund   | Mile      | Revenue MIIe | Unlinked Trip | Revenue Hour | Route Mile   | Service          | Age in Year  |                   | Base Rati | Spares |
| Vanpool | \$805,256 | \$611,177  | \$0    | 6,616,204 | 1,031,793    | 146,593       | 22,460       | N/A          | 53               | 2.0          | 42                | N/A       | 26%    |