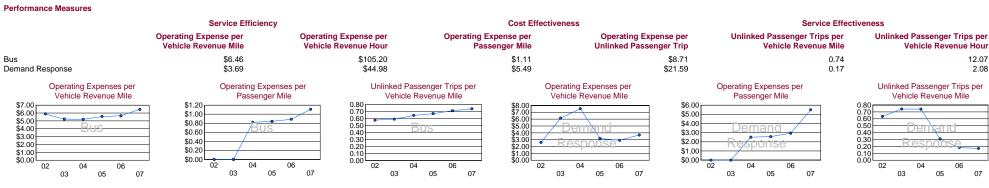

### **Modal Characteristics**

|                 |             |           | Uses of   | Annual    |                       |                |                       | Fixed Guideway Ve | hicles Available | Vehicles Operated |            |            |         |
|-----------------|-------------|-----------|-----------|-----------|-----------------------|----------------|-----------------------|-------------------|------------------|-------------------|------------|------------|---------|
|                 | Operating   | Fare      | Capital   | Passenger | <b>Annual Vehicle</b> | Annual         | <b>Annual Vehicle</b> | Directional       | for Maximum      | Average Fleet     | in Maximum | Peak to    | Percent |
|                 | Expenses1   | Revenues  | Funds     | Miles     | Revenue MIles         | Unlinked Trips | Revenue Hours         | Route Miles       | Service          | Age in Years      | Service    | Base Ratio | Spares  |
| Bus             | \$2,312,199 | \$116,771 | \$798,458 | 2,087,821 | 357,725               | 265,369        | 21,979                | 0.0               | 21               | 6.0               | 10         | 1.43       | 110%    |
| Demand Response | \$432,417   | \$9,549   | \$0       | 78,710    | 117,236               | 20,028         | 9,614                 | N/A               | 14               | 3.4               | 5          | N/A        | 180%    |