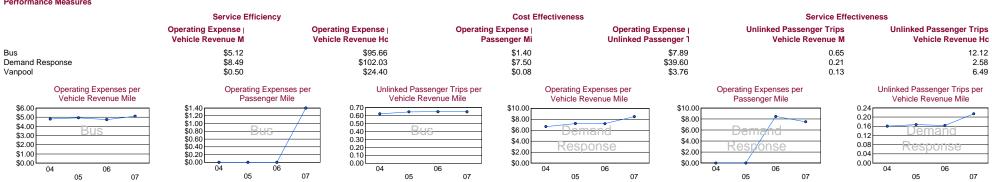

| Mile      | Revenue MIIc | Unlinked Trip | Revenue Hour | Route Mile   | Service          | Age in Year  |                   | Base Rati | Spares |
| Bus             | \$3,332,159 | \$219,579 | \$1,084,493 | 2,381,630 | 651,248      | 422,258       | 34,835       | 0.0          | 20               | 7.0          | 12                | 1.33      | 67%    |
| Demand Response | \$2,219,457 | \$9,610   | \$0         | 295,925   | 261,403      | 56,046        | 21,753       | N/A          | 17               | 6.0          | 15                | N/A       | 13%    |
| Vanpool         | \$311,095   | \$208,671 | \$91,510    | 3,725,593 | 617,750      | 82,796        | 12,750       | N/A          | 40               | 1.9          | 30                | N/A       | 33%    |

## Performance Measures