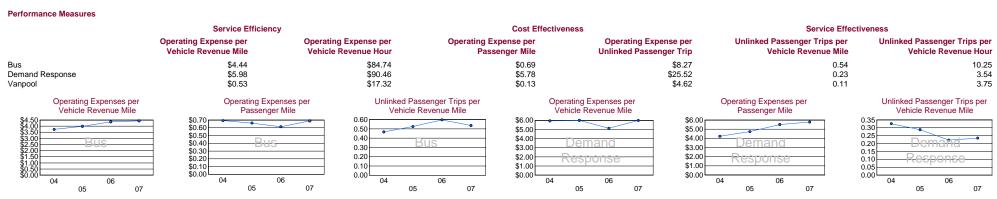

## **Modal Characteristics**

|                 |                       |           | Uses of     | Annual    |                |                |                | Fixed Guideway Ve | hicles Available | Vehicles Operated |            |            |        |
|-----------------|-----------------------|-----------|-------------|-----------|----------------|----------------|----------------|-------------------|------------------|-------------------|------------|------------|--------|
|                 | Operating             | Fare 1    | Capital     | Passenger | Annual Vehicle | Annual         | Annual Vehicle | Directional       | for Maximum      | Average Fleet     | in Maximum | Peak to    |        |
|                 | Expenses <sup>1</sup> | Revenues' | Funds       | Miles     | Revenue MIles  | Unlinked Trips | Revenue Hours  | Route Miles       | Service          | Age in Years      | Service    | Base Ratio | Spares |
| Bus             | \$6,757,089           | \$434,202 | \$1,265,282 | 9,806,341 | 1,523,557      | 817,495        | 79,738         | 0.0               | 35               | 8.8               | 32         | 1.32       | 9%     |
| Demand Response | \$2,109,317           | \$50,112  | \$137,753   | 365,205   | 352,510        | 82,661         | 23,318         | N/A               | 46               | 5.0               | 27         | N/A        | 70%    |
| Vanpool         | \$35,325              | \$17,690  | \$0         | 266,220   | 66,555         | 7,650          | 2,040          | N/A               | 6                | 1.0               | 3          | N/A        | 100%   |