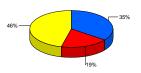

## Vehicles Operated in Maximum Service and Uses of Capital Funds

|                 | Directly Purchased<br>Operated Transportation <sup>1</sup> |   | Revenue<br>Vehicles | Systems and<br>Guideways | Facilities and<br>Stations | Other    | Total       |  |
|-----------------|------------------------------------------------------------|---|---------------------|--------------------------|----------------------------|----------|-------------|--|
| Bus             | 32                                                         | 0 | \$1,148,906         | \$0                      | \$48,838                   | \$67,538 | \$1,265,282 |  |
| Demand Response | 18                                                         | 9 | \$0                 | \$137,753                | \$0                        | \$0      | \$137,753   |  |
| Vanpool         | 3                                                          | 0 | \$0                 | \$0                      | \$0                        | \$0      | \$0         |  |
| Total           | 53                                                         | 9 | \$1.148.906         | \$137,753                | \$48.838                   | \$67,538 | \$1,403,035 |  |