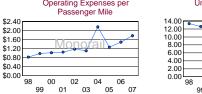

#### Performance Measures

|                                                                                 | Service Efficiency                                          |                                                                 |                                    | ness                                        | Service Effectiveness                         |                                                |  |
|---------------------------------------------------------------------------------|-------------------------------------------------------------|-----------------------------------------------------------------|------------------------------------|---------------------------------------------|-----------------------------------------------|------------------------------------------------|--|
|                                                                                 | Operating Expense  <br>Vehicle Revenue M                    | Operating Expense  <br>Vehicle Revenue Ho                       | Derating Expense  <br>Passenger Mi | Operating Expense  <br>Unlinked Passenger 1 | Unlinked Passenger Trips<br>Vehicle Revenue M | Unlinked Passenger Trips<br>Vehicle Revenue Ho |  |
| Monorail                                                                        | \$14.33                                                     | \$135.90                                                        | \$1.77                             | \$1.59                                      | 9.00                                          | 85.34                                          |  |
| Operating Expenses per<br>Vehicle Revenue Mile<br>\$16.00<br>\$14.00<br>\$12.00 | Operating Expenses pe<br>Passenger Mile<br>\$2.00<br>\$1.00 | er Unlinked Passenger Tr<br>Vehicle Revenue M<br>12.00<br>10.00 |                                    |                                             |                                               |                                                |  |