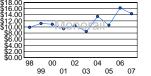

#### Performance Measures

|                                                                                 | Service Efficiency                                          |                                                                 |                                    | ness                                        | Service Effectiveness                         |                                                |  |
|---------------------------------------------------------------------------------|-------------------------------------------------------------|-----------------------------------------------------------------|------------------------------------|---------------------------------------------|-----------------------------------------------|------------------------------------------------|--|
|                                                                                 | Operating Expense  <br>Vehicle Revenue M                    | Operating Expense  <br>Vehicle Revenue Ho                       | Derating Expense  <br>Passenger Mi | Operating Expense  <br>Unlinked Passenger 1 | Unlinked Passenger Trips<br>Vehicle Revenue M | Unlinked Passenger Trips<br>Vehicle Revenue Ho |  |
| Monorail                                                                        | \$14.33                                                     | \$135.90                                                        | \$1.77                             | \$1.59                                      | 9.00                                          | 85.34                                          |  |
| Operating Expenses per<br>Vehicle Revenue Mile<br>\$16.00<br>\$14.00<br>\$12.00 | Operating Expenses pe<br>Passenger Mile<br>\$2.00<br>\$1.00 | er Unlinked Passenger Tr<br>Vehicle Revenue M<br>12.00<br>10.00 |                                    |                                             |                                               |                                                |  |