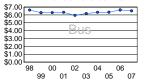

| \$13.86                                     | 0.29                                          | 4.04                                           |  |
| Vanpool         | \$0.50                                                                       | \$22.29 | \$0.08                            | \$2.75                                      | 0.18                                          | 8.09                                           |  |
|                 |                                                                              |         |                                   |                                             |                                               |                                                |  |

# Operating Expenses per Vehicle Revenue Mile