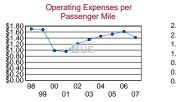

#### Performance Measures

|                 | Service Efficiency                                                           |         | Cost Effectiver                   | less                                        | Service Effectiveness                         |                                                |  |
|-----------------|------------------------------------------------------------------------------|---------|-----------------------------------|---------------------------------------------|-----------------------------------------------|------------------------------------------------|--|
|                 | Operating Expense   Operating Expense   Vehicle Revenue M Vehicle Revenue Hc |         | Operating Expense<br>Passenger Mi | Operating Expense  <br>Unlinked Passenger 1 | Unlinked Passenger Trips<br>Vehicle Revenue M | Unlinked Passenger Trips<br>Vehicle Revenue Ho |  |
| Bus             | \$6.53                                                                       | \$94.79 | \$1.42                            | \$4.04                                      | 1.62                                          | 23.48                                          |  |
| Demand Response | \$3.99                                                                       | \$56.00 | \$3.99                            | \$13.86                                     | 0.29                                          | 4.04                                           |  |
| Vanpool         | \$0.50                                                                       | \$22.29 | \$0.08                            | \$2.75                                      | 0.18                                          | 8.09                                           |  |
|                 |                                                                              |         |                                   |                                             |                                               |                                                |  |