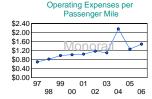

#### **Performance Measures**

|          | Service Efficiency                            |                                               | Cost Effective                          | eness                                            | Service Effectiveness                                |                                                      |  |
|----------|-----------------------------------------------|-----------------------------------------------|-----------------------------------------|--------------------------------------------------|------------------------------------------------------|------------------------------------------------------|--|
|          | Operating Expense per<br>Vehicle Revenue Mile | Operating Expense per<br>Vehicle Revenue Hour | Operating Expense per<br>Passenger Mile | Operating Expense per<br>Unlinked Passenger Trip | Unlinked Passenger Trips per<br>Vehicle Revenue Mile | Unlinked Passenger Trips per<br>Vehicle Revenue Hour |  |
| Monorail | \$16.22                                       | \$145.97                                      | \$1.49                                  | \$1.34                                           | 12.13                                                | 109.16                                               |  |