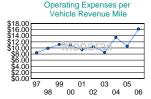

#### **Performance Measures**

|          | Service Efficiency                            |                                               | Cost Effective                          | eness                                            | Service Effectiveness                                |                                                      |  |
|----------|-----------------------------------------------|-----------------------------------------------|-----------------------------------------|--------------------------------------------------|------------------------------------------------------|------------------------------------------------------|--|
|          | Operating Expense per<br>Vehicle Revenue Mile | Operating Expense per<br>Vehicle Revenue Hour | Operating Expense per<br>Passenger Mile | Operating Expense per<br>Unlinked Passenger Trip | Unlinked Passenger Trips per<br>Vehicle Revenue Mile | Unlinked Passenger Trips per<br>Vehicle Revenue Hour |  |
| Monorail | \$16.22                                       | \$145.97                                      | \$1.49                                  | \$1.34                                           | 12.13                                                | 109.16                                               |  |