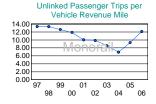

#### **Performance Measures**

|          | Service Efficiency                            |                                               | Cost Effective                          | eness                                            | Service Effectiveness                                |                                                      |  |
|----------|-----------------------------------------------|-----------------------------------------------|-----------------------------------------|--------------------------------------------------|------------------------------------------------------|------------------------------------------------------|--|
|          | Operating Expense per<br>Vehicle Revenue Mile | Operating Expense per<br>Vehicle Revenue Hour | Operating Expense per<br>Passenger Mile | Operating Expense per<br>Unlinked Passenger Trip | Unlinked Passenger Trips per<br>Vehicle Revenue Mile | Unlinked Passenger Trips per<br>Vehicle Revenue Hour |  |
| Monorail | \$16.22                                       | \$145.97                                      | \$1.49                                  | \$1.34                                           | 12.13                                                | 109.16                                               |  |