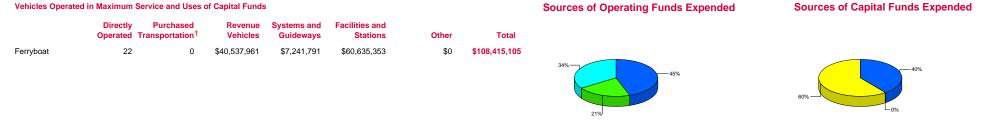

| Financial Information  |               |               |
|------------------------|---------------|---------------|
| Fare Revenues Earned   | l             | \$58.457.439  |
| Sources of Operating I | Funds Expende |               |
| Fare Revenues          | (34%)         | \$58,457,439  |
| Local Funds            | (0%)          | 0             |
| State Funds            | (21%)         | 35,482,846    |
| Federal Assistance     | (0%)          | 0             |
| Other Funds            | (45%)         | 76,313,717    |
| Total Operating Fund   | s Expended    | \$170,254,002 |
| Sources of Capital Fun | nds Expended  |               |
| Local funds            | ( 0%)         | \$27,846      |
| State Funds            | (60%)         | 65,226,579    |
| Federal Assistance     | (40%)         | 43,160,680    |
| Other Funds            | (0%)          | 0             |
| Total Capital Funds E  | \$108,415,105 |               |
|                        |               |               |