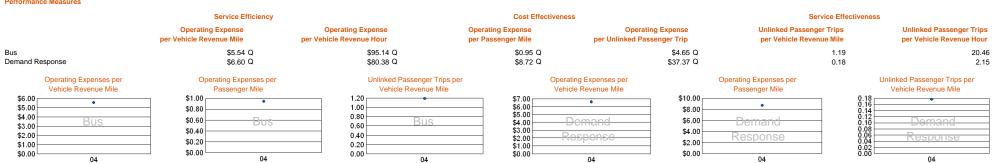

## **Performance Measures**

Note: First year reporting Note: First year reporting