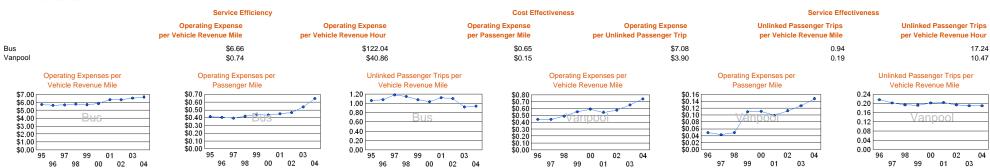

| Annual Vehicle | Directional    | for Maximum        | Average Fleet | in Maximum        | Peak to    | Percent |
|         | Expenses 1   | Revenues     | Funds       | Miles       | Revenue MIles  | Unlinked Trips | Revenue Hours  | Route Miles    | Service            | Age in Years  | Service           | Base Ratio | Spares  |
| Bus     | \$64,648,988 | \$12,153,171 | \$6,048,530 | 100,054,592 | 9,702,012      | 9,130,837      | 529,755        | 145.3          | 288                | 7.6           | 238               | 2.26       | 21%     |
| Vanpool | \$2,270,234  | \$1,236,379  | \$14,132    | 15,389,338  | 3,062,822      | 581,470        | 55,559         | N/A            | 276                | 4.6           | 229               | N/A        | 21%     |

#### Performance Measures