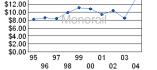

## Performance Measures

|                                                | Service Efficiency                            |                                                     | Cost Effective                          | ness                                             | Service Effectiveness                                |                                                      |  |
|------------------------------------------------|-----------------------------------------------|-----------------------------------------------------|-----------------------------------------|--------------------------------------------------|------------------------------------------------------|------------------------------------------------------|--|
|                                                | Operating Expense<br>per Vehicle Revenue Mile | Operating Expense<br>per Vehicle Revenue Hour       | Operating Expense<br>per Passenger Mile | Operating Expense<br>per Unlinked Passenger Trip | Unlinked Passenger Trips<br>per Vehicle Revenue Mile | Unlinked Passenger Trips<br>per Vehicle Revenue Hour |  |
| Monorail                                       | \$13.44                                       | \$148.29                                            | \$2.16                                  | \$1.94                                           | 6.92                                                 | 76.37                                                |  |
| Operating Expenses per<br>Vehicle Revenue Mile | Operating Expenses per<br>Passenger Mile      | Unlinked Passenger Trips pe<br>Vehicle Revenue Mile | er                                      |                                                  |                                                      |                                                      |  |