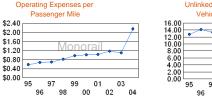

## Performance Measures

|                                                | Service Efficiency                            |                                                     | Cost Effective                          | ness                                             | Service Effectiveness                                |                                                      |  |
|------------------------------------------------|-----------------------------------------------|-----------------------------------------------------|-----------------------------------------|--------------------------------------------------|------------------------------------------------------|------------------------------------------------------|--|
|                                                | Operating Expense<br>per Vehicle Revenue Mile | Operating Expense<br>per Vehicle Revenue Hour       | Operating Expense<br>per Passenger Mile | Operating Expense<br>per Unlinked Passenger Trip | Unlinked Passenger Trips<br>per Vehicle Revenue Mile | Unlinked Passenger Trips<br>per Vehicle Revenue Hour |  |
| Monorail                                       | \$13.44                                       | \$148.29                                            | \$2.16                                  | \$1.94                                           | 6.92                                                 | 76.37                                                |  |
| Operating Expenses per<br>Vehicle Revenue Mile | Operating Expenses per<br>Passenger Mile      | Unlinked Passenger Trips pe<br>Vehicle Revenue Mile | er                                      |                                                  |                                                      |                                                      |  |