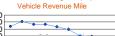

## Modal Characteristics

|          |                                    |                       | Uses of          | Annual             |                                 |                          |                                 | Fixed Guideway             | Vehicles Available     |                               | Vehicles Operated     |                       |                   |
|----------|------------------------------------|-----------------------|------------------|--------------------|---------------------------------|--------------------------|---------------------------------|----------------------------|------------------------|-------------------------------|-----------------------|-----------------------|-------------------|
|          | Operating<br>Expenses <sup>1</sup> | Fare<br>1<br>Revenues | Capital<br>Funds | Passenger<br>Miles | Annual Vehicle<br>Revenue Miles | Annual<br>Unlinked Trips | Annual Vehicle<br>Revenue Hours | Directional<br>Route Miles | for Maximum<br>Service | Average Fleet<br>Age in Years | in Maximum<br>Service | Peak to<br>Base Ratio | Percent<br>Spares |
| Monorail | \$1,485,247                        | \$1,010,942           | \$0              | 688,403            | 110,480                         | 764,893                  | 10,016                          | 1.8                        | 8                      | 42.0                          | 8                     | 0.50                  | 0%                |