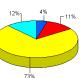

| Fare Revenues Earned     |              | \$1.899.431 |
|--------------------------|--------------|-------------|
| Sources of Operating Fun | nds Expended | \$1,000,101 |
| Fare Revenues            | (12%)        | \$1,899,431 |
| Local Funds              | (73%)        | 11,597,064  |
| State Funds              | (0%)         | 0           |
| Federal Assistance       | (11%)        | 1,799,634   |
| Other Funds              | (4%)         | 662,320     |
| Total Operating Funds E  | \$15,958,449 |             |
| Sources of Capital Funds | Expended     |             |
| Local funds              | (74%)        | \$3,407,431 |
| State Funds              | ( 0%)        | 0           |
| Federal Assistance       | (26%)        | 1,179,054   |
| Other Funds              | ( 0%)        | 0           |
| Total Capital Funds Exp  | \$4.586.485  |             |