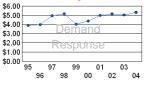

#### Performance Measures

|                        | Service Efficiency                            |                                               | Cost Effectivene                        | ess                                              | Service Effectiveness                                |                                                      |  |  |
|------------------------|-----------------------------------------------|-----------------------------------------------|-----------------------------------------|--------------------------------------------------|------------------------------------------------------|------------------------------------------------------|--|--|
|                        | Operating Expense<br>per Vehicle Revenue Mile | Operating Expense<br>per Vehicle Revenue Hour | Operating Expense<br>per Passenger Mile | Operating Expense<br>per Unlinked Passenger Trip | Unlinked Passenger Trips<br>per Vehicle Revenue Mile | Unlinked Passenger Trips<br>per Vehicle Revenue Hour |  |  |
| Bus                    | \$6.10                                        | \$87.26                                       | \$0.00 W                                | \$4.33                                           | 1.41                                                 | 20.16                                                |  |  |
| Demand Response        | \$6.09                                        | \$80.55                                       | \$5.31                                  | \$30.32                                          | 0.20                                                 | 2.66                                                 |  |  |
| Vanpool                | \$0.38                                        | \$15.39                                       | \$0.05                                  | \$1.86                                           | 0.21                                                 | 8.26                                                 |  |  |
| Operating Expenses per | Operating Expenses per                        | Unlinked Passenger Trips pe                   |                                         | ating Expenses per                               | Operating Expenses per                               | Unlinked Passenger Trips per                         |  |  |