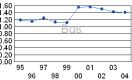

#### Performance Measures

|                        | Service Efficiency                            |                                               | Cost Effectivene                        | ess                                              | Service Effectiveness                                |                                                      |  |  |
|------------------------|-----------------------------------------------|-----------------------------------------------|-----------------------------------------|--------------------------------------------------|------------------------------------------------------|------------------------------------------------------|--|--|
|                        | Operating Expense<br>per Vehicle Revenue Mile | Operating Expense<br>per Vehicle Revenue Hour | Operating Expense<br>per Passenger Mile | Operating Expense<br>per Unlinked Passenger Trip | Unlinked Passenger Trips<br>per Vehicle Revenue Mile | Unlinked Passenger Trips<br>per Vehicle Revenue Hour |  |  |
| Bus                    | \$6.10                                        | \$87.26                                       | \$0.00 W                                | \$4.33                                           | 1.41                                                 | 20.16                                                |  |  |
| Demand Response        | \$6.09                                        | \$80.55                                       | \$5.31                                  | \$30.32                                          | 0.20                                                 | 2.66                                                 |  |  |
| Vanpool                | \$0.38                                        | \$15.39                                       | \$0.05                                  | \$1.86                                           | 0.21                                                 | 8.26                                                 |  |  |
| Operating Expenses per | Operating Expenses per                        | Unlinked Passenger Trips pe                   |                                         | ating Expenses per                               | Operating Expenses per                               | Unlinked Passenger Trips per                         |  |  |