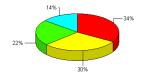

otal    |  |
|-----------------|----------------------|------------------------------------------|---------------------|--------------------------|-------------------------|----------|----------|--|
| Bus             | 20                   | 0                                        | \$0                 | \$0                      | \$0                     | \$0      | \$0      |  |
| Demand Response | 4                    | 48                                       | \$0                 | \$0                      | \$0                     | \$32,414 | \$32,414 |  |
| Total           | 24                   | 48                                       | \$0                 | \$0                      | \$0                     | \$32,414 | \$32,414 |  |

## Sources of Operating Funds Expended







## Modal Characteristics

|                 |                         |                   | Uses of          | Annual             |                                 |                          |                                 | Fixed Guideway             | Vehicles Available     |                               | Vehicles Operated     |                       |                   |
|-----------------|-------------------------|-------------------|------------------|--------------------|---------------------------------|--------------------------|---------------------------------|----------------------------|------------------------|-------------------------------|-----------------------|-----------------------|-------------------|
|                 | Operating<br>Expenses 1 | Fare<br>Revenu