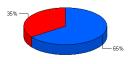

## Vehicles Operated in Maximum Service and Uses of Capital Funds

|                 | Directly<br>Operated | Purchased<br>Transportation <sup>1</sup> | Revenue<br>Vehicles | Systems and<br>Guideways | Facilities and Stations | Other    | Total    |  |
|-----------------|----------------------|------------------------------------------|---------------------|--------------------------|-------------------------|----------|----------|--|
| Bus             | 20                   | 0                                        | \$0                 | \$0                      | \$0                     | \$0      | \$0      |  |
| Demand Response | 4                    | 48                                       | \$0                 | \$0                      | \$0                     | \$32,414 | \$32,414 |  |
| Total           | 24                   | 48                                       | \$0                 | \$0                      | \$0                     | \$32,414 | \$32,414 |  |