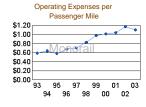

ing   | Fare        | Capital     | Passenger                   | <b>Annual Vehicle</b> | Annual            | Annual Vehicle            | Directional    | for Maximum        | Average Fleet | in Maximum        | Peak to | Percent    |        |
|          | Expenses 1  | Revenues 1  | 1 Revenues1 | Expenses 1 Revenues 1 Funds | Miles                 | les Revenue Miles | Unlinked Trips Revenue Ho | Revenue Hours  | Route Miles        | Service       | Age in Years      | Service | Base Ratio | Spares |
| Monorail | \$2,084,437 | \$2,761,493 | \$0         | 1.892.099                   | 245.363               | 2.102.333         | 22,905                    | 1.8            | 8                  | 41.0          | 8                 | 1.00    | 0%         |        |

## Performance Measures