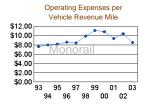

ating   | Fare        | Capital     | Passenger                   | <b>Annual Vehicle</b> | Annual            | Annual Vehicle            | Directional    | for Maximum        | Average Fleet | in Maximum        | Peak to | Percent    |        |
|          | Expenses 1  | Revenues 1  | 1 Revenues1 | Expenses 1 Revenues 1 Funds | Miles                 | les Revenue Miles | Unlinked Trips Revenue Ho | Revenue Hours  | Route Miles        | Service       | Age in Years      | Service | Base Ratio | Spares |
| Monorail | \$2,084,437 | \$2,761,493 | \$0         | 1.892.099                   | 245.363               | 2.102.333         | 22,905                    | 1.8            | 8                  | 41.0          | 8                 | 1.00    | 0%         |        |

## Performance Measures