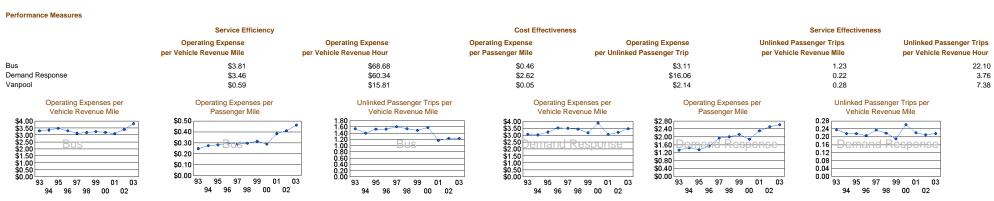

## Modal Characteristics

|                 |             |           | Uses of     | Annual     |                |                |                | Fixed Guideway | Vehicles Available |               | Vehicles Operated |            |         |
|-----------------|-------------|-----------|-------------|------------|----------------|----------------|----------------|----------------|--------------------|---------------|-------------------|------------|---------|
|                 | Operating   | Fare      | Capital     | Passenger  | Annual Vehicle | Annual         | Annual Vehicle | Directional    | for Maximum        | Average Fleet | in Maximum        | Peak to    | Percent |
|                 | Expenses 1  | Revenues1 | Funds       | Miles      | Revenue MIles  | Unlinked Trips | Revenue Hours  | Route Miles    | Service            | Age in Years  | Service           | Base Ratio | Spares  |
| Bus             | \$8,803,684 | \$607,601 | \$2,019,690 | 19,021,666 | 2,311,223      | 2,832,341      | 128,187        | 0.0            | 70                 | 11.4          | 52                | 0.95       | 35%     |
| Demand Response | \$7,200,350 | \$163,377 | \$1,423,945 | 2,751,539  | 2,081,333      | 448,244        | 119,336        | N/A            | 115                | 5.7           | 111               | N/A        | 4%      |
| Vanpool         | \$1,088,104 | \$806,388 | \$597,422   | 19,844,055 | 1,830,202      | 507,518        | 68,816         | N/A            | 163                | 5.4           | 163               | N/A        | 0%      |