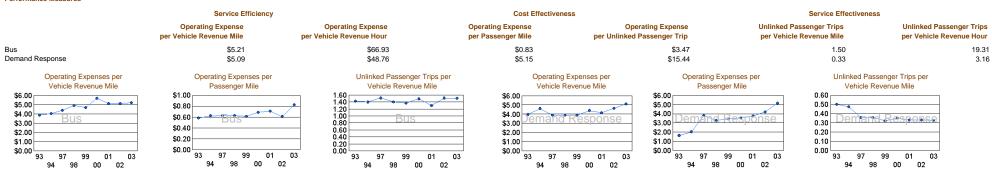

| Annual Vehicle | Directional    | for Maximum        | Average Fleet | in Maximum        | Peak to    | Percent |
|                 | Expenses 1  | Revenues1 | Funds     | Miles     | Revenue MIles  | Unlinked Trips | Revenue Hours  | Route Miles    | Service            | Age in Years  | Service           | Base Ratio | Spares  |
| Bus             | \$1,128,396 | \$91,239  | \$590,077 | 1,362,628 | 216,544        | 325,565        | 16,860         | 0.0            | 7                  | 3.7           | 5                 | 1.00       | 40%     |
| Demand Response | \$635,131   | \$4,749   | \$67,171  | 123,429   | 124,726        | 41,127         | 13,025         | N/A            | 8                  | 3.8           | 8                 | N/A        | 0%      |

## Performance Measures