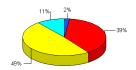

and Stations | Other | Total     |
|-----------------|----------------------|------------------------------------------|---------------------|--------------------------|-------------------------|-------|-----------|
| Bus             | 30                   | 5                                        | \$0                 | \$206,500                | \$15,237                | \$0   | \$221,737 |
| Demand Response | 7                    | 1                                        | \$462,930           | \$0                      | \$0                     | \$0   | \$462,930 |
| Total           | 37                   | 6                                        | \$462.930           | \$206,500                | \$15.237                | \$0   | \$684.667 |

# Sources of Operating Funds Expended



## **Sources of Capital Funds Expended**



### Modal Characteristics

|                 |             |           | Uses of   | Annual      |                |                |                | Fixed Guideway | Vehicles Available |               | Vehicles Operated |            |         |  |
|-----------------|-------------|-----------|-----------|-------------|----------------|----------------|----------------|----------------|--------------------|---------------|-------------------|------------|---------|--|
|                 | Operating   | Fare      | Capital   | Passenger   | Annual Vehicle | Annual         | Annual Vehicle | Directional    | for Maximum        | Average Fleet | in Maximum        | Peak to    | Percent |  |
|                 | Expenses 1  | Revenues1 | Funds     |