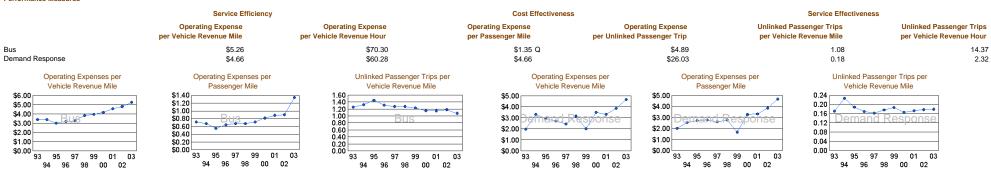

### Performance Measures

1 Excludes data for purchased transportation reported separately Data Source: 2003 National Transit Database