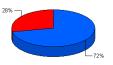

----------|----------------------|------------------------------------------|---------------------|--------------------------|-------------------------|-------|-----------|
| Bus             | 30                   | 5                                        | \$0                 | \$206,500                | \$15,237                | \$0   | \$221,737 |
| Demand Response | 7                    | 1                                        | \$462,930           | \$0                      | \$0                     | \$0   | \$462,930 |
| Total           | 37                   | 6                                        | \$462.930           | \$206,500                | \$15.237                | \$0   | \$684.667 |

# Sources of Operating Funds Expended



## **Sources of Capital Funds Expended**



### Modal Characteristics

|                 |             |           | Uses of   | Annual      |                |                |                | Fixed Guideway | Vehicles Available |               | Vehicles Operated |            |         |  |
|-----------------|-------------|-----------|-----------|-------------|----------------|----------------|----------------|----------------|--------------------|---------------|-------------------|------------|---------|--|
|                 | Operating   | Fare      | Capital   | Passenger   | Annual Vehicle | Annual         | Annual Vehicle | Directional    | for Maximum        | Average Fleet | in Maximum        | Peak to    | Percent |  |
|                 | Expenses 1  | Revenues1 | Funds     | Miles       | Revenue Miles  | Unlinked Trip