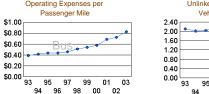

#### Performance Measures

|                                                                                                                                                                                                                                                                                                                                                                                                                                                                                                                                                                                                                                                                                                                                                                                                                                                                                                                                                                                                                                                                                                                                                                                                                                      | Service Efficiency                       |                                                      | Cost Effectivenes                                                                                                                                             | SS                                                                                                                                                                                                                                                                                                  | Service Effectiveness    |                                 |  |  |
|--------------------------------------------------------------------------------------------------------------------------------------------------------------------------------------------------------------------------------------------------------------------------------------------------------------------------------------------------------------------------------------------------------------------------------------------------------------------------------------------------------------------------------------------------------------------------------------------------------------------------------------------------------------------------------------------------------------------------------------------------------------------------------------------------------------------------------------------------------------------------------------------------------------------------------------------------------------------------------------------------------------------------------------------------------------------------------------------------------------------------------------------------------------------------------------------------------------------------------------|------------------------------------------|------------------------------------------------------|---------------------------------------------------------------------------------------------------------------------------------------------------------------|-----------------------------------------------------------------------------------------------------------------------------------------------------------------------------------------------------------------------------------------------------------------------------------------------------|--------------------------|---------------------------------|--|--|
|                                                                                                                                                                                                                                                                                                                                                                                                                                                                                                                                                                                                                                                                                                                                                                                                                                                                                                                                                                                                                                                                                                                                                                                                                                      | Operating Expense                        | Operating Expense                                    | Operating Expense                                                                                                                                             | Operating Expense                                                                                                                                                                                                                                                                                   | Unlinked Passenger Trips | Unlinked Passenger Trips        |  |  |
|                                                                                                                                                                                                                                                                                                                                                                                                                                                                                                                                                                                                                                                                                                                                                                                                                                                                                                                                                                                                                                                                                                                                                                                                                                      | per Vehicle Revenue Mile                 | per Vehicle Revenue Hour                             | per Passenger Mile                                                                                                                                            | per Unlinked Passenger Trip                                                                                                                                                                                                                                                                         | per Vehicle Revenue Mile | per Vehicle Revenue Hour        |  |  |
| Bus                                                                                                                                                                                                                                                                                                                                                                                                                                                                                                                                                                                                                                                                                                                                                                                                                                                                                                                                                                                                                                                                                                                                                                                                                                  | \$5.87                                   | \$93.14                                              | \$0.83                                                                                                                                                        | \$2.71                                                                                                                                                                                                                                                                                              | 2.17                     | 34.42                           |  |  |
| Demand Response                                                                                                                                                                                                                                                                                                                                                                                                                                                                                                                                                                                                                                                                                                                                                                                                                                                                                                                                                                                                                                                                                                                                                                                                                      | \$3.52                                   | \$43.75                                              | \$2.81                                                                                                                                                        | \$18.29                                                                                                                                                                                                                                                                                             | 0.19                     | 2.39                            |  |  |
| St.00 <th< td=""><td>Operating Expenses per<br/>Passenger Mile</td><td>Unlinked Passenger Trips per<br/>Vehicle Revenue Mile</td><td>\$4.00 \$4.00   \$3.50 \$3.00   \$2.50 \$2.50   \$2.50 \$2.50   \$2.50 \$2.50   \$2.50 \$2.50   \$3.00 \$3.50   \$1.50 \$1.50   \$1.50 \$1.50   \$1.00 \$0.50</td><td>System Operating Expenses   evenue Mile Passenger 1   \$3.20 \$3.20   \$2.40 \$3.20   \$2.40 \$3.20   \$2.40 \$3.20   \$3.20 \$3.20   \$2.40 \$3.20   \$3.20 \$3.20   \$2.40 \$3.20   \$3.20 \$3.20   \$3.20 \$3.20   \$3.20 \$3.20   \$3.20 \$3.20   \$3.20 \$3.20   \$3.20 \$3.20   \$3.20 \$3.20</td><td>Mile Vehicle Re</td><td>senger Trips per<br/>evenue Mile</td></th<> | Operating Expenses per<br>Passenger Mile | Unlinked Passenger Trips per<br>Vehicle Revenue Mile | \$4.00 \$4.00   \$3.50 \$3.00   \$2.50 \$2.50   \$2.50 \$2.50   \$2.50 \$2.50   \$2.50 \$2.50   \$3.00 \$3.50   \$1.50 \$1.50   \$1.50 \$1.50   \$1.00 \$0.50 | System Operating Expenses   evenue Mile Passenger 1   \$3.20 \$3.20   \$2.40 \$3.20   \$2.40 \$3.20   \$2.40 \$3.20   \$3.20 \$3.20   \$2.40 \$3.20   \$3.20 \$3.20   \$2.40 \$3.20   \$3.20 \$3.20   \$3.20 \$3.20   \$3.20 \$3.20   \$3.20 \$3.20   \$3.20 \$3.20   \$3.20 \$3.20   \$3.20 \$3.20 | Mile Vehicle Re          | senger Trips per<br>evenue Mile |  |  |