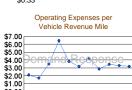

#### Performance Measures

|                        | Service Efficiency                            |                                               | Cost Effectivene                        | 255                                              | Service Effectiveness                                |                                                      |  |
|------------------------|-----------------------------------------------|-----------------------------------------------|-----------------------------------------|--------------------------------------------------|------------------------------------------------------|------------------------------------------------------|--|
|                        | Operating Expense<br>per Vehicle Revenue Mile | Operating Expense<br>per Vehicle Revenue Hour | Operating Expense<br>per Passenger Mile | Operating Expense<br>per Unlinked Passenger Trip | Unlinked Passenger Trips<br>per Vehicle Revenue Mile | Unlinked Passenger Trips<br>per Vehicle Revenue Hour |  |
| Bus                    | \$6.18                                        | \$62.62                                       | \$1.35                                  | \$3.86                                           | 1.60                                                 | 16.24                                                |  |
| Demand Response        | \$3.22                                        | \$51.88                                       | \$3.22                                  | \$11.23                                          | 0.29                                                 | 4.62                                                 |  |
| Vanpool                | \$0.33                                        | \$13.51                                       | \$0.33                                  | \$2.88                                           | 0.11                                                 | 4.70                                                 |  |
| Operating Expenses per | Operating Expenses per                        | Unlinked Passenger Trips per                  |                                         | Expenses per Operating Expenses p                |                                                      | ssenger Trips per                                    |  |