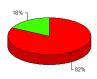

# Sources of Operating Funds Expended

# **Sources of Capital Funds Expended**

| Fare Revenues Earned     |              | \$434.234 |
|--------------------------|--------------|-----------|
| Sources of Operating Fun | nds Expended | \$101,201 |
| Fare Revenues            | (8%)         | \$411,111 |
| Local Funds              | (64%)        | 3,101,374 |
| State Funds              | (0%)         | 0         |
| Federal Assistance       | (26%)        | 1,272,523 |
| Other Funds              | (1%)         | 60,940    |
| Total Operating Funds E  | \$4,845,948  |           |
| Sources of Capital Funds | Expended     |           |
| Local funds              | (82%)        | \$178,594 |
| State Funds              | (0%)         | 0         |
| Federal Assistance       | ( 0%)        | 0         |
| Other Funds              | (18%)        | 37,984    |
| Total Capital Funds Exp  | ended        | \$216.578 |