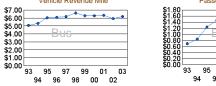

#### Performance Measures

|                        | Service Efficiency                            |                                               | Cost Effectivene                        | 255                                              | Service Effectiveness                                |                                                      |  |
|------------------------|-----------------------------------------------|-----------------------------------------------|-----------------------------------------|--------------------------------------------------|------------------------------------------------------|------------------------------------------------------|--|
|                        | Operating Expense<br>per Vehicle Revenue Mile | Operating Expense<br>per Vehicle Revenue Hour | Operating Expense<br>per Passenger Mile | Operating Expense<br>per Unlinked Passenger Trip | Unlinked Passenger Trips<br>per Vehicle Revenue Mile | Unlinked Passenger Trips<br>per Vehicle Revenue Hour |  |
| Bus                    | \$6.18                                        | \$62.62                                       | \$1.35                                  | \$3.86                                           | 1.60                                                 | 16.24                                                |  |
| Demand Response        | \$3.22                                        | \$51.88                                       | \$3.22                                  | \$11.23                                          | 0.29                                                 | 4.62                                                 |  |
| Vanpool                | \$0.33                                        | \$13.51                                       | \$0.33                                  | \$2.88                                           | 0.11                                                 | 4.70                                                 |  |
| Operating Expenses per | Operating Expenses per                        | Unlinked Passenger Trips per                  |                                         | Expenses per Operating Expenses p                |                                                      | ssenger Trips per                                    |  |