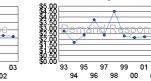

#### Performance Measures

|                        | Service Efficiency                            |                                               | Cost Effectivene                        | 255                                              | Service Effectiveness                                |                                                      |  |
|------------------------|-----------------------------------------------|-----------------------------------------------|-----------------------------------------|--------------------------------------------------|------------------------------------------------------|------------------------------------------------------|--|
|                        | Operating Expense<br>per Vehicle Revenue Mile | Operating Expense<br>per Vehicle Revenue Hour | Operating Expense<br>per Passenger Mile | Operating Expense<br>per Unlinked Passenger Trip | Unlinked Passenger Trips<br>per Vehicle Revenue Mile | Unlinked Passenger Trips<br>per Vehicle Revenue Hour |  |
| Bus                    | \$6.18                                        | \$62.62                                       | \$1.35                                  | \$3.86                                           | 1.60                                                 | 16.24                                                |  |
| Demand Response        | \$3.22                                        | \$51.88                                       | \$3.22                                  | \$11.23                                          | 0.29                                                 | 4.62                                                 |  |
| Vanpool                | \$0.33                                        | \$13.51                                       | \$0.33                                  | \$2.88                                           | 0.11                                                 | 4.70                                                 |  |
| Operating Expenses per | Operating Expenses per                        | Unlinked Passenger Trips per                  |                                         | Expenses per Operating Expenses p                |                                                      | ssenger Trips per                                    |  |