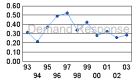

#### Performance Measures

|                        | Service Efficiency                            |                                               | Cost Effectivene                        | 255                                              | Service Effectiveness                                |                                                      |  |
|------------------------|-----------------------------------------------|-----------------------------------------------|-----------------------------------------|--------------------------------------------------|------------------------------------------------------|------------------------------------------------------|--|
|                        | Operating Expense<br>per Vehicle Revenue Mile | Operating Expense<br>per Vehicle Revenue Hour | Operating Expense<br>per Passenger Mile | Operating Expense<br>per Unlinked Passenger Trip | Unlinked Passenger Trips<br>per Vehicle Revenue Mile | Unlinked Passenger Trips<br>per Vehicle Revenue Hour |  |
| Bus                    | \$6.18                                        | \$62.62                                       | \$1.35                                  | \$3.86                                           | 1.60                                                 | 16.24                                                |  |
| Demand Response        | \$3.22                                        | \$51.88                                       | \$3.22                                  | \$11.23                                          | 0.29                                                 | 4.62                                                 |  |
| Vanpool                | \$0.33                                        | \$13.51                                       | \$0.33                                  | \$2.88                                           | 0.11                                                 | 4.70                                                 |  |
| Operating Expenses per | Operating Expenses per                        | Unlinked Passenger Trips per                  |                                         | Expenses per Operating Expenses p                |                                                      | ssenger Trips per                                    |  |