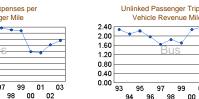

#### Performance Measures

|                        | Service Efficiency                            |                                               | Cost Effectivene                        | 255                                              | Service Effectiveness                                |                                                      |  |
|------------------------|-----------------------------------------------|-----------------------------------------------|-----------------------------------------|--------------------------------------------------|------------------------------------------------------|------------------------------------------------------|--|
|                        | Operating Expense<br>per Vehicle Revenue Mile | Operating Expense<br>per Vehicle Revenue Hour | Operating Expense<br>per Passenger Mile | Operating Expense<br>per Unlinked Passenger Trip | Unlinked Passenger Trips<br>per Vehicle Revenue Mile | Unlinked Passenger Trips<br>per Vehicle Revenue Hour |  |
| Bus                    | \$6.18                                        | \$62.62                                       | \$1.35                                  | \$3.86                                           | 1.60                                                 | 16.24                                                |  |
| Demand Response        | \$3.22                                        | \$51.88                                       | \$3.22                                  | \$11.23                                          | 0.29                                                 | 4.62                                                 |  |
| Vanpool                | \$0.33                                        | \$13.51                                       | \$0.33                                  | \$2.88                                           | 0.11                                                 | 4.70                                                 |  |
| Operating Expenses per | Operating Expenses per                        | Unlinked Passenger Trips per                  |                                         | Expenses per Operating Expenses p                |                                                      | ssenger Trips per                                    |  |