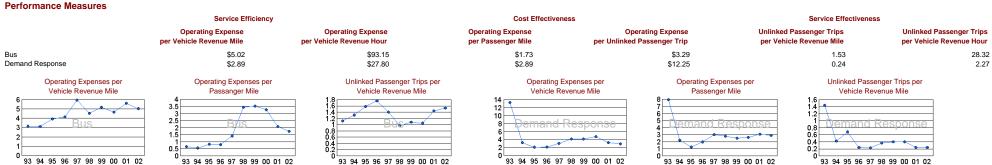

## **Modal Characteristics**

|                 |                         |                    | Uses of          | Annual             |                                 |                          |                                 | Fixed Guideway             | Vehicles Available     |                               | Vehicles Operated     |                       |                   |
|-----------------|-------------------------|--------------------|------------------|--------------------|---------------------------------|--------------------------|---------------------------------|----------------------------|------------------------|-------------------------------|-----------------------|-----------------------|-------------------|
|                 | Operating<br>Expenses 2 | Fare<br>Revenues 2 | Capital<br>Funds | Passenger<br>Miles | Annual Vehicle<br>Revenue Miles | Annual<br>Unlinked Trips | Annual Vehicle<br>Revenue Hours | Directional<br>Route Miles | for Maximum<br>Service | Average Fleet<br>Age in Years | in Maximum<br>Service | Peak to<br>Base Ratio | Percent<br>Spares |
| Bus             | \$2,788,525             | \$327,827          | \$39,648         | 1,611,046          | 557,293                         | 847,919                  | 30,053                          | 0.0                        | 19                     | 17.1                          | 19                    | 1.00                  | 0%                |
| Demand Response | \$917,970               | \$144,228          | \$0              | 317,574            | 317,574                         | 74,928                   | 33,021                          | N/A                        | 26                     | 6.0                           | 26                    | N/A                   | 0%                |