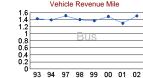

### Modal Characteristics

|                 | Operating<br>Expenses <sup>2</sup> | Fare<br>Revenues 2 | Uses of<br>Capital<br>Funds | Annual<br>Passenger<br>Miles | Annual Vehicle<br>Revenue Miles | Annual<br>Unlinked Trips | Annual Vehicle<br>Revenue Hours | Fixed Guideway<br>Directional<br>Route Miles | Vehicles Available<br>for Maximum<br>Service | Average Fleet<br>Age in Years | Vehicles Operated<br>in Maximum<br>Service | Peak to<br>Base Ratio | Percent<br>Spares |
|-----------------|------------------------------------|--------------------|-----------------------------|------------------------------|---------------------------------|--------------------------|---------------------------------|----------------------------------------------|----------------------------------------------|-------------------------------|--------------------------------------------|-----------------------|-------------------|
| Bus             | \$1,119,861                        | \$93,973           | \$1,069,772                 | 1,831,563                    | 218,650                         | 330,607                  | 16,855                          | 0.0                                          | 7                                            | 3.7                           | 5                                          | 1.00                  | 40%               |
| Demand Response | \$575,379                          | \$5,024            | \$0                         | 136,765                      | 123,970                         | 41,444                   | 13,091                          | N/A                                          | 8                                            | 3.3                           | 8                                          | N/A                   | 0%                |

### Performance Measures

|                                                | Service Efficiency                            |                                                      | Cost Effectivene                        | 255                                              | Service Effectiveness                                |                                                      |  |
|------------------------------------------------|-----------------------------------------------|------------------------------------------------------|-----------------------------------------|--------------------------------------------------|------------------------------------------------------|------------------------------------------------------|--|
|                                                | Operating Expense<br>per Vehicle Revenue Mile | Operating Expense<br>per Vehicle Revenue Hour        | Operating Expense<br>per Passenger Mile | Operating Expense<br>per Unlinked Passenger Trip | Unlinked Passenger Trips<br>per Vehicle Revenue Mile | Unlinked Passenger Trips<br>per Vehicle Revenue Hour |  |
| Bus                                            | \$5.12                                        | \$66.44                                              | \$0.61                                  | \$3.39                                           | 1.51                                                 | 19.61                                                |  |
| Demand Response                                | \$4.64                                        | \$43.95                                              | \$4.21                                  | \$13.88                                          | 0.33                                                 | 3.17                                                 |  |
| Operating Expenses per<br>Vehicle Revenue Mile | Operating Expenses per<br>Passanger Mile      | Unlinked Passenger Trips per<br>Vehicle Revenue Mile | Operating E<br>Vehicle Re               |                                                  | le Vehicle Re                                        | senger Trips per<br>evenue Mile                      |  |
| 6                                              | 0.8                                           |                                                      | 5                                       | 5                                                | 0.6                                                  |                                                      |  |