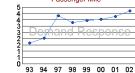

### Performance Measures

|                                                | Service Efficiency                            |                                                      | Cost Effectivene                        | 255                                              | Service Effectiveness                                |                                                      |  |
|------------------------------------------------|-----------------------------------------------|------------------------------------------------------|-----------------------------------------|--------------------------------------------------|------------------------------------------------------|------------------------------------------------------|--|
|                                                | Operating Expense<br>per Vehicle Revenue Mile | Operating Expense<br>per Vehicle Revenue Hour        | Operating Expense<br>per Passenger Mile | Operating Expense<br>per Unlinked Passenger Trip | Unlinked Passenger Trips<br>per Vehicle Revenue Mile | Unlinked Passenger Trips<br>per Vehicle Revenue Hour |  |
| Bus                                            | \$5.12                                        | \$66.44                                              | \$0.61                                  | \$3.39                                           | 1.51                                                 | 19.61                                                |  |
| Demand Response                                | \$4.64                                        | \$43.95                                              | \$4.21                                  | \$13.88                                          | 0.33                                                 | 3.17                                                 |  |
| Operating Expenses per<br>Vehicle Revenue Mile | Operating Expenses per<br>Passanger Mile      | Unlinked Passenger Trips per<br>Vehicle Revenue Mile | Operating E<br>Vehicle Re               |                                                  | le Vehicle Re                                        | senger Trips per<br>evenue Mile                      |  |
| 6                                              | 0.8                                           |                                                      | 5                                       | 5                                                | 0.6                                                  |                                                      |  |