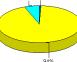

|
|-----------------|----------------------|------------------------------------------|---------------------|--------------------------|----------------------------|-------|-------------|
| Bus             | 5                    | 0                                        | \$1,069,772         | \$0                      | \$0                        | \$0   | \$1,069,772 |
| Demand Response | 0                    | 8                                        | \$0                 | \$0                      | \$0                        | \$0   | \$0         |
| Total           | 5                    | 8                                        | \$1,069,772         | \$0                      | \$0                        | \$0   | \$1,069,772 |

# 6% 19

Sources of Operating Funds Expended



## Sources of Capital Funds Expended



### Modal Characteristics

|                 | Operating<br>Expenses <sup>2</sup> | Fare<br>Revenues 2 | Uses of<br>Capital<br>Funds | Annual<br>Passenger<br>Miles | Annual Vehicle<br>Revenue Miles | Annual<br>Unlinked Trips | Annual Vehicle<br>Revenue Hours | Fixed Guideway<br>Directional<br>Route Miles | Vehicles Available<br>for Maximum<br>Service | Average Fleet<br>Age in Years | Vehicles Operated<br>in Maximum<br>Service | Peak to<br>Base Ratio | Percent<br>Spares |
|-----------------|------------------------------------|--------------------|-----------------------------|------------------------------|---------------------------------|--------------------------|---------------------------------|----------------------------------------------|--