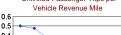

### Performance Measures

|                                                | Service Efficiency                            |                                                      | Cost Effectivene                        | 255                                              | Service Effectiveness                                |                                                      |  |
|------------------------------------------------|-----------------------------------------------|------------------------------------------------------|-----------------------------------------|--------------------------------------------------|------------------------------------------------------|------------------------------------------------------|--|
|                                                | Operating Expense<br>per Vehicle Revenue Mile | Operating Expense<br>per Vehicle Revenue Hour        | Operating Expense<br>per Passenger Mile | Operating Expense<br>per Unlinked Passenger Trip | Unlinked Passenger Trips<br>per Vehicle Revenue Mile | Unlinked Passenger Trips<br>per Vehicle Revenue Hour |  |
| Bus                                            | \$5.12                                        | \$66.44                                              | \$0.61                                  | \$3.39                                           | 1.51                                                 | 19.61                                                |  |
| Demand Response                                | \$4.64                                        | \$43.95                                              | \$4.21                                  | \$13.88                                          | 0.33                                                 | 3.17                                                 |  |
| Operating Expenses per<br>Vehicle Revenue Mile | Operating Expenses per<br>Passanger Mile      | Unlinked Passenger Trips per<br>Vehicle Revenue Mile | Operating E<br>Vehicle Re               |                                                  | le Vehicle Re                                        | senger Trips per<br>evenue Mile                      |  |
| 6                                              | 0.8                                           |                                                      | 5                                       | 5                                                | 0.6                                                  |                                                      |  |

0

93 94 97 98 99 00 01 02