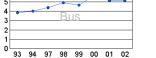

### Performance Measures

|                                                | Service Efficiency                            |                                                      | Cost Effectivene                        | 255                                              | Service Effectiveness                                |                                                      |  |
|------------------------------------------------|-----------------------------------------------|------------------------------------------------------|-----------------------------------------|--------------------------------------------------|------------------------------------------------------|------------------------------------------------------|--|
|                                                | Operating Expense<br>per Vehicle Revenue Mile | Operating Expense<br>per Vehicle Revenue Hour        | Operating Expense<br>per Passenger Mile | Operating Expense<br>per Unlinked Passenger Trip | Unlinked Passenger Trips<br>per Vehicle Revenue Mile | Unlinked Passenger Trips<br>per Vehicle Revenue Hour |  |
| Bus                                            | \$5.12                                        | \$66.44                                              | \$0.61                                  | \$3.39                                           | 1.51                                                 | 19.61                                                |  |
| Demand Response                                | \$4.64                                        | \$43.95                                              | \$4.21                                  | \$13.88                                          | 0.33                                                 | 3.17                                                 |  |
| Operating Expenses per<br>Vehicle Revenue Mile | Operating Expenses per<br>Passanger Mile      | Unlinked Passenger Trips per<br>Vehicle Revenue Mile | Operating E<br>Vehicle Re               |                                                  | le Vehicle Re                                        | senger Trips per<br>evenue Mile                      |  |
| 6                                              | 0.8                                           |                                                      | 5                                       | 5                                                | 0.6                                                  |                                                      |  |

0

93 94 97 98 99 00 01 02