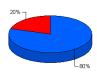

----------|------------------------------------------|---------------------|--------------------------|----------------------------|-------|-------------|
| Bus             | 5                    | 0                                        | \$1,069,772         | \$0                      | \$0                        | \$0   | \$1,069,772 |
| Demand Response | 0                    | 8                                        | \$0                 | \$0                      | \$0                        | \$0   | \$0         |
| Total           | 5                    | 8                                        | \$1,069,772         | \$0                      | \$0                        | \$0   | \$1,069,772 |

# 6% 19

Sources of Operating Funds Expended



## Sources of Capital Funds Expended



### Modal Characteristics

|                 | Operating<br>Expenses <sup>2</sup> | Fare<br>Revenues 2 | Uses of<br>Capital<br>Funds | Annual<br>Passenger<br>Miles | Annual Vehicle<br>Revenue Miles | Annual<br>Unlinked Trips | Annual Vehicle<br>Revenue Hours | Fixed Guideway<br>Directional<br>Route Miles | Vehicles Available<br>for Maximum<br>Service | Average Fleet<br>Age in Years | Vehicles Operated<br>in Maximum<br>Service | Peak to<br>Base Ratio | Percent<br>Spares |
|-----------------|------------------------------------|--------------------|-----------------------------|------------------------------|---------------------------------|--------------------------|---------------------------------|----------------------------------------------|------------------------------------------