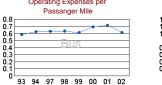

### Performance Measures

|                                                | Service Efficiency                            |                                                      | Cost Effectivene                        | 255                                              | Service Effectiveness                                |                                                      |  |
|------------------------------------------------|-----------------------------------------------|------------------------------------------------------|-----------------------------------------|--------------------------------------------------|------------------------------------------------------|------------------------------------------------------|--|
|                                                | Operating Expense<br>per Vehicle Revenue Mile | Operating Expense<br>per Vehicle Revenue Hour        | Operating Expense<br>per Passenger Mile | Operating Expense<br>per Unlinked Passenger Trip | Unlinked Passenger Trips<br>per Vehicle Revenue Mile | Unlinked Passenger Trips<br>per Vehicle Revenue Hour |  |
| Bus                                            | \$5.12                                        | \$66.44                                              | \$0.61                                  | \$3.39                                           | 1.51                                                 | 19.61                                                |  |
| Demand Response                                | \$4.64                                        | \$43.95                                              | \$4.21                                  | \$13.88                                          | 0.33                                                 | 3.17                                                 |  |
| Operating Expenses per<br>Vehicle Revenue Mile | Operating Expenses per<br>Passanger Mile      | Unlinked Passenger Trips per<br>Vehicle Revenue Mile | Operating E<br>Vehicle Re               |                                                  | le Vehicle Re                                        | senger Trips per<br>evenue Mile                      |  |
| 6                                              | 0.8                                           |                                                      | 5                                       | 5                                                | 0.6                                                  |                                                      |  |

0

93 94 97 98 99 00 01 02