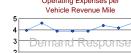

### Performance Measures

|                                                | Service Efficiency                            |                                                      | Cost Effectivene                        | 255                                              | Service Effectiveness                                |                                                      |  |
|------------------------------------------------|-----------------------------------------------|------------------------------------------------------|-----------------------------------------|--------------------------------------------------|------------------------------------------------------|------------------------------------------------------|--|
|                                                | Operating Expense<br>per Vehicle Revenue Mile | Operating Expense<br>per Vehicle Revenue Hour        | Operating Expense<br>per Passenger Mile | Operating Expense<br>per Unlinked Passenger Trip | Unlinked Passenger Trips<br>per Vehicle Revenue Mile | Unlinked Passenger Trips<br>per Vehicle Revenue Hour |  |
| Bus                                            | \$5.12                                        | \$66.44                                              | \$0.61                                  | \$3.39                                           | 1.51                                                 | 19.61                                                |  |
| Demand Response                                | \$4.64                                        | \$43.95                                              | \$4.21                                  | \$13.88                                          | 0.33                                                 | 3.17                                                 |  |
| Operating Expenses per<br>Vehicle Revenue Mile | Operating Expenses per<br>Passanger Mile      | Unlinked Passenger Trips per<br>Vehicle Revenue Mile | Operating E<br>Vehicle Re               |                                                  | le Vehicle Re                                        | senger Trips per<br>evenue Mile                      |  |
| 6                                              | 0.8                                           |                                                      | 5                                       | 5                                                | 0.6                                                  |                                                      |  |