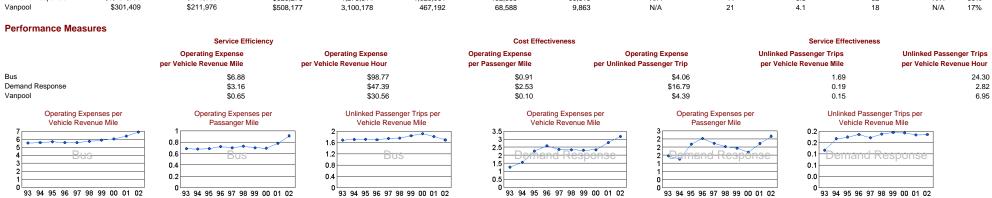

### **Modal Characteristics**

|                 |                         |                    | Uses of          | Annuai             |                                 |                          |                                 | Fixed Guideway             | venicies Available     |                               | venicies Operated     |                       |                   |
|-----------------|-------------------------|--------------------|------------------|--------------------|---------------------------------|--------------------------|---------------------------------|----------------------------|------------------------|-------------------------------|-----------------------|-----------------------|-------------------|
|                 | Operating<br>Expenses 2 | Fare<br>Revenues 2 | Capital<br>Funds | Passenger<br>Miles | Annual Vehicle<br>Revenue Miles | Annual<br>Unlinked Trips | Annual Vehicle<br>Revenue Hours | Directional<br>Route Miles | for Maximum<br>Service | Average Fleet<br>Age in Years | in Maximum<br>Service | Peak to<br>Base Ratio | Percent<br>Spares |
| Bus             | \$12,681,744            | \$2,173,942        | \$1,332,965      | 13,915,267         | 1,843,190                       | 3,120,567                | 128,394                         | 0.0                        | 50                     | 5.1                           | 40                    | 1.67                  | 25%               |
| Demand Response | \$3,237,580             | \$675,039          | \$626,279        | 1,278,814          | 1,023,981                       | 192,883                  | 68,313                          | N/A                        | 44                     | 3.5                           | 32                    | N/A                   | 38%               |
| Vanpool         | \$301,409               | \$211,976          | \$508,177        | 3,100,178          | 467,192                         | 68,588                   | 9,863                           | N/A                        | 21                     | 4.1                           | 18                    | N/A                   | 17%               |