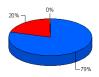

# **Sources of Capital Funds Expended**

## Vehicles Operated in Maximum Service and Uses of Capital Funds

|                 | Directly<br>Operated | Purchased<br>Transportation <sup>1</sup> | Revenue<br>Vehicles | Systems and<br>Guideways | Facilities and<br>Stations | Other       | Total       |
|-----------------|----------------------|------------------------------------------|---------------------|--------------------------|----------------------------|-------------|-------------|
| Bus             | 40                   | 0                                        | \$4,031             | \$81,849                 | \$0                        | \$1,247,085 | \$1,332,965 |
| Demand Response | 0                    | 32                                       | \$618,272           | \$8,007                  | \$0                        | \$0         | \$626,279   |
| Vanpool         | 0                    | 18                                       | \$508,177           | \$0                      | \$0                        | \$0         | \$508,177   |
| Total           | 40                   | 50                                       | \$1,130,480         | \$89,856                 | \$0                        | \$1,247,085 | \$2,467,421 |