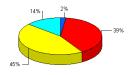

------------------------------------------|---------------------|--------------------------|----------------------------|-----------|-------------|
| Bus             | 30                   | 0                                        | \$3,751,267         | \$0                      | \$88,328                   | \$325,319 | \$4,164,914 |
| Demand Response | 7                    | 0                                        | \$24,000            | \$0                      | \$9,814                    | \$3,188   | \$37,002    |
| Total           | 37                   | 0                                        | \$3,775,267         | \$0                      | \$98,142                   | \$328,507 | \$4,201,916 |

# Sources of Operating Funds Expended

## **Sources of Capital Funds Expended**





#### **Modal Characteristics**

|                 |                      |                    | Uses of          | Annual             |                                 |                          |                                 | Fixed Guideway             | Vehicles Available     |                               | Vehicles Operated     |                       |                   |
|-----------------|----------------------|--------------------|------------------|--------------------|---------------------------------|--------------------------|---------------------------------|----------------------------|------------------------|-------------------------------|-----------------------|-----------------------|-------------------|
|                 | Operating Expenses 2 | Fare<br>Revenue