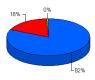

----------------------------------------|---------------------|--------------------------|----------------------------|-----------|-------------|
| Bus             | 30                   | 0                                        | \$3,751,267         | \$0                      | \$88,328                   | \$325,319 | \$4,164,914 |
| Demand Response | 7                    | 0                                        | \$24,000            | \$0                      | \$9,814                    | \$3,188   | \$37,002    |
| Total           | 37                   | 0                                        | \$3,775,267         | \$0                      | \$98,142                   | \$328,507 | \$4,201,916 |

# Sources of Operating Funds Expended

## **Sources of Capital Funds Expended**





#### **Modal Characteristics**

|                 |                      |                    | Uses of          | Annual             |                                 |                          |                                 | Fixed Guideway             | Vehicles Available     |                               | Vehicles Operated     |                       |                   |
|-----------------|----------------------|--------------------|------------------|--------------------|---------------------------------|--------------------------|---------------------------------|----------------------------|------------------------|-------------------------------|-----------------------|-----------------------|-------------------|
|                 | Operating Expenses 2 | Fare<br>Revenues