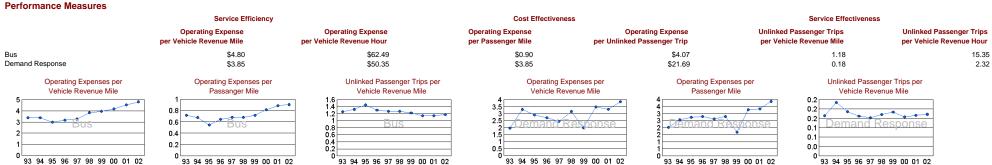

#### **Modal Characteristics**

|                 |                      |                    | Uses of          | Annual             |                                 |                          |                                 | Fixed Guideway             | Vehicles Available     |                               | Vehicles Operated     |                       |                   |
|-----------------|----------------------|--------------------|------------------|--------------------|---------------------------------|--------------------------|---------------------------------|----------------------------|------------------------|-------------------------------|-----------------------|-----------------------|-------------------|
|                 | Operating Expenses 2 | Fare<br>Revenues 2 | Capital<br>Funds | Passenger<br>Miles | Annual Vehicle<br>Revenue Miles | Annual<br>Unlinked Trips | Annual Vehicle<br>Revenue Hours | Directional<br>Route Miles | for Maximum<br>Service | Average Fleet<br>Age in Years | in Maximum<br>Service | Peak to<br>Base Ratio | Percent<br>Spares |
| Bus             | \$4,595,980          | \$700,482          | \$4,164,914      | 5,079,033          | 958,011                         | 1,128,674                | 73,551                          | 0.0                        | 49                     | 5.0                           | 30                    | 2.14                  | 63%               |
| Demand Response | \$673,827            | \$33,709           | \$37,002         | 175,103            | 175,103                         | 31,062                   | 13,384                          | N/A                        | 8                      | 6.6                           | 7                     | N/A                   | 14%               |