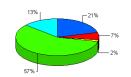

Chief Executive Officer: Mr. Don Monroe (253) 581-8010

| General Information<br>Urbanized Area (UZA) Statistics - 2000 Census<br>Seattle, WA                  | 3              | Service Consumption Annual Passenger Miles Annual Unlinked Trips Average Weekday Unlinked Trips Average Saturday Unlinked Trips Average Sunday Unlinked Trips Service Supplied Annual Vehicle Revenue Miles Annual Vehicle Revenue Hours Vehicles Operated in Maximum Service | 108,597,376<br>13,998,841<br>47,135<br>22,793<br>14,294<br>14,839,961<br>807,901<br>492 | Financial Information Fare Revenues Earned Sources of Operating Funds Expended |                           | \$10,682,188                           | Summary of Operating Expenses<br>Salary, Wages and Benefits<br>Materials and Supplies | \$44,760,670<br>5,868,776 |
|------------------------------------------------------------------------------------------------------|----------------|-------------------------------------------------------------------------------------------------------------------------------------------------------------------------------------------------------------------------------------------------------------------------------|-----------------------------------------------------------------------------------------|--------------------------------------------------------------------------------|---------------------------|----------------------------------------|---------------------------------------------------------------------------------------|---------------------------|
| Square Miles Population Population Ranking out of 465 UZAs Other UZAs Served Service Area Statistics | 954            |                                                                                                                                                                                                                                                                               |                                                                                         | Fare Revenues<br>Local Funds<br>State Funds                                    | ( 13%)<br>( 2%)<br>( 57%) | \$8,505,024<br>1,022,122<br>36,281,586 | Purchased Transportation Other Operating Expenses  Total Operating Expenses           | 4,638,483<br>7,194,493    |
|                                                                                                      | 2,712,205      |                                                                                                                                                                                                                                                                               |                                                                                         |                                                                                |                           |                                        |                                                                                       |                           |
|                                                                                                      | 14             |                                                                                                                                                                                                                                                                               |                                                                                         |                                                                                |                           |                                        |                                                                                       | \$62,462,422              |
|                                                                                                      |                |                                                                                                                                                                                                                                                                               |                                                                                         | Federal Assistance                                                             | ( 7%)                     | 4,174,046                              |                                                                                       |                           |
|                                                                                                      |                |                                                                                                                                                                                                                                                                               |                                                                                         | Other Funds                                                                    | (21%)                     | 13,119,675                             | Reconciling Cash Expenditures                                                         | \$640,031                 |
| Square Miles                                                                                         | 450<br>670,820 |                                                                                                                                                                                                                                                                               |                                                                                         | Total Operating Funds Expended                                                 |                           | \$63,102,453                           |                                                                                       |                           |
| Population                                                                                           |                |                                                                                                                                                                                                                                                                               |                                                                                         | Sources of Capital Funds Expended                                              |                           |                                        |                                                                                       |                           |
|                                                                                                      |                |                                                                                                                                                                                                                                                                               |                                                                                         | Local funds                                                                    | ( 3%)                     | \$419,108                              |                                                                                       |                           |
|                                                                                                      |                | Vehicles Available for Maximum Service                                                                                                                                                                                                                                        | 643                                                                                     | State Funds                                                                    | ( 38%)                    | 4,737,878                              |                                                                                       |                           |
|                                                                                                      |                | Base Period Requirement                                                                                                                                                                                                                                                       | 132                                                                                     | Federal Assistance                                                             | ( 58%)                    | 7,194,361                              |                                                                                       |                           |
|                                                                                                      |                | •                                                                                                                                                                                                                                                                             |                                                                                         | Other Funds                                                                    | ( 0%)                     | 0                                      |                                                                                       |                           |
|                                                                                                      |                |                                                                                                                                                                                                                                                                               |                                                                                         | Total Capital Funds Expended                                                   |                           | \$12,351,347                           |                                                                                       |                           |