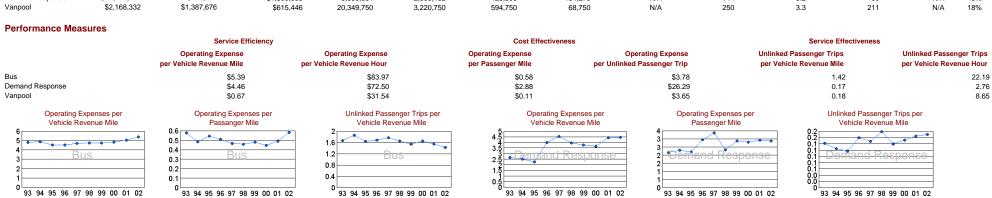

#### **Modal Characteristics**

|                 |                      |                    | Uses of          | Annuai             |                                 |                          |                                 | Fixed Guideway             | venicies Available     |                               | venicies Operated     |                       |                   |
|-----------------|----------------------|--------------------|------------------|--------------------|---------------------------------|--------------------------|---------------------------------|----------------------------|------------------------|-------------------------------|-----------------------|-----------------------|-------------------|
|                 | Operating Expenses 2 | Fare<br>Revenues 2 | Capital<br>Funds | Passenger<br>Miles | Annual Vehicle<br>Revenue Miles | Annual<br>Unlinked Trips | Annual Vehicle<br>Revenue Hours | Directional<br>Route Miles | for Maximum<br>Service | Average Fleet<br>Age in Years | in Maximum<br>Service | Peak to<br>Base Ratio | Percent<br>Spares |
| Bus             | \$49,109,629         | \$6,971,227        | \$9,844,906      | 84,367,265         | 9,112,779                       | 12,978,585               | 584,872                         | 41.6                       | 249                    | 5.9                           | 182                   | 1.38                  | 37%               |
| Demand Response | \$11,184,461         | \$146,121          | \$1,890,995      | 3,880,361          | 2,506,432                       | 425,506                  | 154,279                         | N/A                        | 144                    | 3.2                           | 99                    | N/A                   | 45%               |
| Vanpool         | \$2,168,332          | \$1,387,676        | \$615,446        | 20,349,750         | 3,220,750                       | 594,750                  | 68,750                          | N/A                        | 250                    | 3.3                           | 211                   | N/A                   | 18%               |