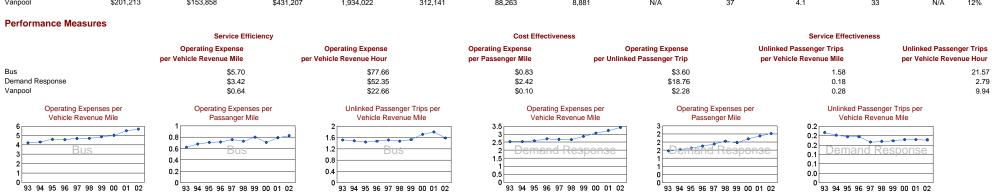

### **Modal Characteristics**

|                 |                      |                    | Uses of          | Annuai             |                                 |                          |                                 | Fixed Guideway             | venicies Available     |                               | venicies Operated     |                       |                   |
|-----------------|----------------------|--------------------|------------------|--------------------|---------------------------------|--------------------------|---------------------------------|----------------------------|------------------------|-------------------------------|-----------------------|-----------------------|-------------------|
|                 | Operating Expenses 2 | Fare<br>Revenues 2 | Capital<br>Funds | Passenger<br>Miles | Annual Vehicle<br>Revenue Miles | Annual<br>Unlinked Trips | Annual Vehicle<br>Revenue Hours | Directional<br>Route Miles | for Maximum<br>Service | Average Fleet<br>Age in Years | in Maximum<br>Service | Peak to<br>Base Ratio | Percent<br>Spares |
| Bus             | \$27,078,807         | \$5,018,070        | \$1,204,134      | 32,765,382         | 4,766,863                       | 7,522,394                | 349,598                         | 0.0                        | 127                    | 10.2                          | 108                   | 1.09                  | 18%               |
| Demand Response | \$8,165,607          | \$170,759          | \$41,867         | 3,375,249          | 2,386,941                       | 435,341                  | 155,983                         | N/A                        | 98                     | 5.5                           | 88                    | N/A                   | 11%               |
| Vanpool         | \$201,213            | \$153,858          | \$431,207        | 1,934,022          | 312,141                         | 88,263                   | 8,881                           | N/A                        | 37                     | 4.1                           | 33                    | N/A                   | 12%               |