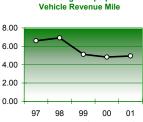

| ~                     |              |               |





\$8.00

\$6.00

\$4.00

97







<sup>1</sup> Excludes Federal capital funds used to pay for operating expenses.

## Sources of Capital Funds Expended





00

Operating Expense per

Vehicle Revenue Mile





Passenger Trips per

Data Source: 2001 National Transit Database

1/31/2002 10:17

<sup>&</sup>lt;sup>2</sup> Includes Federal capital funds used to pay for operating expenses.