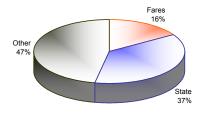

Passenger Trips per Vehicle Revenue Mile

Sources of Operating Funds Expended

<sup>1</sup> Excludes Federal capital funds used to pay for operating expenses.