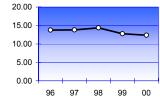

Passenger Trips per Vehicle Revenue Mile

Sources of Operating Funds Expended

<sup>1</sup> Excludes Federal capital funds used to pay for operating expenses.