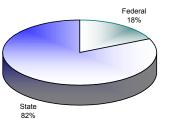

## Sources of Capital Funds Expended

<sup>2</sup> Includes Federal capital funds used to pay for operating expenses.

Data Source: 2000 National Transit Database 9/24/2001 14:48