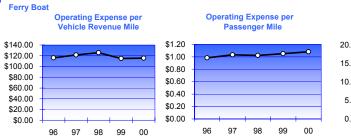

## Washington State Ferries (WSF)

ID Number: 0035 www.wsdot.wa.gov/ferries/index.cfm

2911 Second Avenue

Chief Executive Officer: Paul Green, Director/CEO

| 2911 Second Avenue                   |             |                                           |               |                                                                                                                                                                                                                                                                                                                                                                                                                                                                                                                                                                                                                                                                                                                                                                                                                                                                                                                                                                                                                                                                                                                                                                                                                                                                                                                                                                                                                                                                                                                                                                                                                                                                                                                                                                                                                                                                                                                                                                                                                                                                                                                                |                   | Director/CEO  |
|--------------------------------------|-------------|-------------------------------------------|---------------|--------------------------------------------------------------------------------------------------------------------------------------------------------------------------------------------------------------------------------------------------------------------------------------------------------------------------------------------------------------------------------------------------------------------------------------------------------------------------------------------------------------------------------------------------------------------------------------------------------------------------------------------------------------------------------------------------------------------------------------------------------------------------------------------------------------------------------------------------------------------------------------------------------------------------------------------------------------------------------------------------------------------------------------------------------------------------------------------------------------------------------------------------------------------------------------------------------------------------------------------------------------------------------------------------------------------------------------------------------------------------------------------------------------------------------------------------------------------------------------------------------------------------------------------------------------------------------------------------------------------------------------------------------------------------------------------------------------------------------------------------------------------------------------------------------------------------------------------------------------------------------------------------------------------------------------------------------------------------------------------------------------------------------------------------------------------------------------------------------------------------------|-------------------|---------------|
| Seattle, WA 98121-1081               | System Wide | e Information                             |               |                                                                                                                                                                                                                                                                                                                                                                                                                                                                                                                                                                                                                                                                                                                                                                                                                                                                                                                                                                                                                                                                                                                                                                                                                                                                                                                                                                                                                                                                                                                                                                                                                                                                                                                                                                                                                                                                                                                                                                                                                                                                                                                                | Modal Information | (206)515-3401 |
| General Information                  |             | Financial Information                     |               | Characteristics                                                                                                                                                                                                                                                                                                                                                                                                                                                                                                                                                                                                                                                                                                                                                                                                                                                                                                                                                                                                                                                                                                                                                                                                                                                                                                                                                                                                                                                                                                                                                                                                                                                                                                                                                                                                                                                                                                                                                                                                                                                                                                                | Ferry             |               |
|                                      |             |                                           |               |                                                                                                                                                                                                                                                                                                                                                                                                                                                                                                                                                                                                                                                                                                                                                                                                                                                                                                                                                                                                                                                                                                                                                                                                                                                                                                                                                                                                                                                                                                                                                                                                                                                                                                                                                                                                                                                                                                                                                                                                                                                                                                                                | Boat              |               |
| Urbanized Area (UZA) Statistics — 19 | 90 Census   | Fare Revenues Earned                      |               | Operating Expense                                                                                                                                                                                                                                                                                                                                                                                                                                                                                                                                                                                                                                                                                                                                                                                                                                                                                                                                                                                                                                                                                                                                                                                                                                                                                                                                                                                                                                                                                                                                                                                                                                                                                                                                                                                                                                                                                                                                                                                                                                                                                                              | \$142,047,379     |               |
| Seattle, WA                          |             | Directly Operated                         | \$22,892,421  | Capital Funding                                                                                                                                                                                                                                                                                                                                                                                                                                                                                                                                                                                                                                                                                                                                                                                                                                                                                                                                                                                                                                                                                                                                                                                                                                                                                                                                                                                                                                                                                                                                                                                                                                                                                                                                                                                                                                                                                                                                                                                                                                                                                                                | \$107,310,196     |               |
| Square Miles                         | 588         | Purchased Transportation                  | 0             | Annual Passenger Miles                                                                                                                                                                                                                                                                                                                                                                                                                                                                                                                                                                                                                                                                                                                                                                                                                                                                                                                                                                                                                                                                                                                                                                                                                                                                                                                                                                                                                                                                                                                                                                                                                                                                                                                                                                                                                                                                                                                                                                                                                                                                                                         | 131,380,206       |               |
| Population                           | 1,744,086   | Total Fare Revenues Earned                | \$22,892,421  | Annual Vehicle Revenue Miles                                                                                                                                                                                                                                                                                                                                                                                                                                                                                                                                                                                                                                                                                                                                                                                                                                                                                                                                                                                                                                                                                                                                                                                                                                                                                                                                                                                                                                                                                                                                                                                                                                                                                                                                                                                                                                                                                                                                                                                                                                                                                                   | 1,227,814         |               |
| Population Ranking out of 405 UZAs   | 18          |                                           |               | Annual Unlinked Trips                                                                                                                                                                                                                                                                                                                                                                                                                                                                                                                                                                                                                                                                                                                                                                                                                                                                                                                                                                                                                                                                                                                                                                                                                                                                                                                                                                                                                                                                                                                                                                                                                                                                                                                                                                                                                                                                                                                                                                                                                                                                                                          | 15,197,994        |               |
| Other UZA's Served:                  | 60          | Sources of Operating Funds Expended       |               | Average Weekday Unlinked Trips                                                                                                                                                                                                                                                                                                                                                                                                                                                                                                                                                                                                                                                                                                                                                                                                                                                                                                                                                                                                                                                                                                                                                                                                                                                                                                                                                                                                                                                                                                                                                                                                                                                                                                                                                                                                                                                                                                                                                                                                                                                                                                 | 40,667            |               |
|                                      |             | Passenger Fares                           | \$22,892,421  | Annual Vehicle Revenue Hours                                                                                                                                                                                                                                                                                                                                                                                                                                                                                                                                                                                                                                                                                                                                                                                                                                                                                                                                                                                                                                                                                                                                                                                                                                                                                                                                                                                                                                                                                                                                                                                                                                                                                                                                                                                                                                                                                                                                                                                                                                                                                                   | 146,000           |               |
|                                      |             | Local Funds                               | 0             | Fixed Guideway Directional Route Miles                                                                                                                                                                                                                                                                                                                                                                                                                                                                                                                                                                                                                                                                                                                                                                                                                                                                                                                                                                                                                                                                                                                                                                                                                                                                                                                                                                                                                                                                                                                                                                                                                                                                                                                                                                                                                                                                                                                                                                                                                                                                                         | 245.8             |               |
| Service Area Statistics              |             | State Funds                               | 52,000,000    | Vehicles Available for Maximum Service                                                                                                                                                                                                                                                                                                                                                                                                                                                                                                                                                                                                                                                                                                                                                                                                                                                                                                                                                                                                                                                                                                                                                                                                                                                                                                                                                                                                                                                                                                                                                                                                                                                                                                                                                                                                                                                                                                                                                                                                                                                                                         | 28                |               |
| Square Miles                         | 101         | Federal Assistance <sup>1</sup>           | 0             | Average Fleet Age in Years                                                                                                                                                                                                                                                                                                                                                                                                                                                                                                                                                                                                                                                                                                                                                                                                                                                                                                                                                                                                                                                                                                                                                                                                                                                                                                                                                                                                                                                                                                                                                                                                                                                                                                                                                                                                                                                                                                                                                                                                                                                                                                     | 29.6              |               |
| Population                           | 3,190,000   | Other Funds                               | 67,154,955    | Vehicles Operated in Maximum Service                                                                                                                                                                                                                                                                                                                                                                                                                                                                                                                                                                                                                                                                                                                                                                                                                                                                                                                                                                                                                                                                                                                                                                                                                                                                                                                                                                                                                                                                                                                                                                                                                                                                                                                                                                                                                                                                                                                                                                                                                                                                                           | 28                |               |
|                                      |             | Total Operating Funds Expended            | \$142,047,376 | Peak to Base Ratio                                                                                                                                                                                                                                                                                                                                                                                                                                                                                                                                                                                                                                                                                                                                                                                                                                                                                                                                                                                                                                                                                                                                                                                                                                                                                                                                                                                                                                                                                                                                                                                                                                                                                                                                                                                                                                                                                                                                                                                                                                                                                                             | 1.1               |               |
|                                      |             |                                           |               | Percent Spares                                                                                                                                                                                                                                                                                                                                                                                                                                                                                                                                                                                                                                                                                                                                                                                                                                                                                                                                                                                                                                                                                                                                                                                                                                                                                                                                                                                                                                                                                                                                                                                                                                                                                                                                                                                                                                                                                                                                                                                                                                                                                                                 | 0%                |               |
| Service Consumption                  |             |                                           |               | Incidents                                                                                                                                                                                                                                                                                                                                                                                                                                                                                                                                                                                                                                                                                                                                                                                                                                                                                                                                                                                                                                                                                                                                                                                                                                                                                                                                                                                                                                                                                                                                                                                                                                                                                                                                                                                                                                                                                                                                                                                                                                                                                                                      | 482               |               |
| Annual Passenger Miles               | 131,380,206 | Summary of Operating Expenses             |               | Patron Fatalities                                                                                                                                                                                                                                                                                                                                                                                                                                                                                                                                                                                                                                                                                                                                                                                                                                                                                                                                                                                                                                                                                                                                                                                                                                                                                                                                                                                                                                                                                                                                                                                                                                                                                                                                                                                                                                                                                                                                                                                                                                                                                                              | 0                 |               |
| Annual Unlinked Trips                | 15,197,994  | Salaries, Wages and Benefits              | \$95,498,014  |                                                                                                                                                                                                                                                                                                                                                                                                                                                                                                                                                                                                                                                                                                                                                                                                                                                                                                                                                                                                                                                                                                                                                                                                                                                                                                                                                                                                                                                                                                                                                                                                                                                                                                                                                                                                                                                                                                                                                                                                                                                                                                                                |                   |               |
| Average Weekday Unlinked Trips       | 40,667      | Materials and Supplies                    | 40,121,717    | Performance Measures                                                                                                                                                                                                                                                                                                                                                                                                                                                                                                                                                                                                                                                                                                                                                                                                                                                                                                                                                                                                                                                                                                                                                                                                                                                                                                                                                                                                                                                                                                                                                                                                                                                                                                                                                                                                                                                                                                                                                                                                                                                                                                           |                   |               |
| Average Saturday Unlinked Trips      | 47,960      | Purchased Transportation                  | 0             |                                                                                                                                                                                                                                                                                                                                                                                                                                                                                                                                                                                                                                                                                                                                                                                                                                                                                                                                                                                                                                                                                                                                                                                                                                                                                                                                                                                                                                                                                                                                                                                                                                                                                                                                                                                                                                                                                                                                                                                                                                                                                                                                |                   |               |
| Average Sunday Unlinked Trips        | 39,410      | Other Operating Expenses                  | 6,427,648     | Service Efficiency                                                                                                                                                                                                                                                                                                                                                                                                                                                                                                                                                                                                                                                                                                                                                                                                                                                                                                                                                                                                                                                                                                                                                                                                                                                                                                                                                                                                                                                                                                                                                                                                                                                                                                                                                                                                                                                                                                                                                                                                                                                                                                             |                   |               |
| 0 7 1                                |             | Total Operating Expenses                  | \$142,047,379 | Operating Expense per Vehicle Revenue Mile                                                                                                                                                                                                                                                                                                                                                                                                                                                                                                                                                                                                                                                                                                                                                                                                                                                                                                                                                                                                                                                                                                                                                                                                                                                                                                                                                                                                                                                                                                                                                                                                                                                                                                                                                                                                                                                                                                                                                                                                                                                                                     | \$115.69          |               |
|                                      |             |                                           |               | Operating Expense per Vehicle Revenue Hour                                                                                                                                                                                                                                                                                                                                                                                                                                                                                                                                                                                                                                                                                                                                                                                                                                                                                                                                                                                                                                                                                                                                                                                                                                                                                                                                                                                                                                                                                                                                                                                                                                                                                                                                                                                                                                                                                                                                                                                                                                                                                     | \$972.93          |               |
| Service Supplied                     |             | Reconciling Cash Expenditures             | \$0           |                                                                                                                                                                                                                                                                                                                                                                                                                                                                                                                                                                                                                                                                                                                                                                                                                                                                                                                                                                                                                                                                                                                                                                                                                                                                                                                                                                                                                                                                                                                                                                                                                                                                                                                                                                                                                                                                                                                                                                                                                                                                                                                                |                   |               |
| Annual Vehicle Revenue Miles         | 1,227,814   | <b>3 1 1</b>                              |               | Cost Effectiveness                                                                                                                                                                                                                                                                                                                                                                                                                                                                                                                                                                                                                                                                                                                                                                                                                                                                                                                                                                                                                                                                                                                                                                                                                                                                                                                                                                                                                                                                                                                                                                                                                                                                                                                                                                                                                                                                                                                                                                                                                                                                                                             |                   |               |
| Annual Vehicle Revenue Hours         | 146,000     | Sources of Capital Funds Expended         |               | Operating Expense per Passenger Mile                                                                                                                                                                                                                                                                                                                                                                                                                                                                                                                                                                                                                                                                                                                                                                                                                                                                                                                                                                                                                                                                                                                                                                                                                                                                                                                                                                                                                                                                                                                                                                                                                                                                                                                                                                                                                                                                                                                                                                                                                                                                                           | \$1.08            |               |
| Vehicles Available for Maximum Servi |             | Local Funds                               | \$0           | Operating Expense per Unlinked Passenger Trip                                                                                                                                                                                                                                                                                                                                                                                                                                                                                                                                                                                                                                                                                                                                                                                                                                                                                                                                                                                                                                                                                                                                                                                                                                                                                                                                                                                                                                                                                                                                                                                                                                                                                                                                                                                                                                                                                                                                                                                                                                                                                  | \$9.35            |               |
| Vehicles Operated in Maximum Service |             | State Funds                               | 88,287,085    | and a second sec | \$0.00            |               |
| Base Period Requirement              | 19          | Federal Assistance <sup>2</sup>           | 19,023,111    | Service Effectiveness                                                                                                                                                                                                                                                                                                                                                                                                                                                                                                                                                                                                                                                                                                                                                                                                                                                                                                                                                                                                                                                                                                                                                                                                                                                                                                                                                                                                                                                                                                                                                                                                                                                                                                                                                                                                                                                                                                                                                                                                                                                                                                          |                   |               |
|                                      |             | Total Capital Funds Expended              | \$107,310,196 | Unlinked Passenger Trips per Vehicle Revenue Mi                                                                                                                                                                                                                                                                                                                                                                                                                                                                                                                                                                                                                                                                                                                                                                                                                                                                                                                                                                                                                                                                                                                                                                                                                                                                                                                                                                                                                                                                                                                                                                                                                                                                                                                                                                                                                                                                                                                                                                                                                                                                                | ile 12.38         |               |
|                                      |             | An |               | Unlinked Passenger Trips per Vehicle Revenue Ho                                                                                                                                                                                                                                                                                                                                                                                                                                                                                                                                                                                                                                                                                                                                                                                                                                                                                                                                                                                                                                                                                                                                                                                                                                                                                                                                                                                                                                                                                                                                                                                                                                                                                                                                                                                                                                                                                                                                                                                                                                                                                |                   |               |
| Vehicles Operated in Maximur         | n Service   | Uses of Capital Funds                     |               | Ç PIPI III III                                                                                                                                                                                                                                                                                                                                                                                                                                                                                                                                                                                                                                                                                                                                                                                                                                                                                                                                                                                                                                                                                                                                                                                                                                                                                                                                                                                                                                                                                                                                                                                                                                                                                                                                                                                                                                                                                                                                                                                                                                                                                                                 |                   |               |
|                                      |             |                                           |               |                                                                                                                                                                                                                                                                                                                                                                                                                                                                                                                                                                                                                                                                                                                                                                                                                                                                                                                                                                                                                                                                                                                                                                                                                                                                                                                                                                                                                                                                                                                                                                                                                                                                                                                                                                                                                                                                                                                                                                                                                                                                                                                                |                   |               |