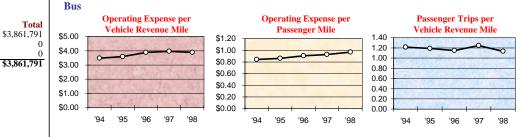

## **System Wide Information**

**Financial Information** 

| General Information                           |              | r manciai imormation                  |              |
|-----------------------------------------------|--------------|---------------------------------------|--------------|
| Urbanized Area (UZA) Statistics - 1990 Census |              | Fare Revenues Earned                  |              |
| Olympia, WA                                   |              | Directly Operated                     | \$1,935,649  |
| Square Miles                                  | 55           | Purchased Transportation              | 0            |
| Population                                    | 95,471       | Total Fare Revenues Earned            | \$1,935,649  |
| Population Ranking out of 405 UZA's           | 235          |                                       |              |
|                                               |              | Sources of Operating Funds Expended   |              |
|                                               |              | Passenger Fares                       | \$1,935,649  |
|                                               |              | Local Funds                           | 7,199,390    |
| Service Area Statistics                       |              | State Funds                           | 5,300,688    |
| Square Miles                                  | 89           | Federal Assistance                    | 0            |
| Population                                    | 199,700      | Other Funds                           | 726,806      |
|                                               |              | <b>Total Operating Funds Expended</b> | \$15,162,533 |
| Service Consumption                           |              |                                       |              |
| Annual Passenger Miles                        | 18,029,792 Q | Summary of Operating Expenses         |              |
| Annual Unlinked Trips                         | 3,699,030    | Salaries, Wages and Benefits          | \$12,067,800 |
| Average Weekday Unlinked Trips                | 12,858       | Materials and Supplies                | 1,284,486    |
| Average Saturday Unlinked Trips               | 5,303        | Purchased Transportation              | 0            |
| Average Sunday Unlinked Trips                 | 2,466        | Other Operating Expenses              | 1,762,167    |
|                                               |              | Total Operating Expenses              | \$15,114,453 |
| Service Supplied                              |              | Reconciling Cash Expenditures         | \$48,080     |
| Annual Vehicle Revenue Miles                  | 4,321,912    |                                       |              |
| Annual Vehicle Revenue Hours                  | 275,580      | Sources of Capital Funds Expended     |              |
| Vehicles Available for Maximum Service        | 155          | Local Funds                           | \$0          |
| Vehicles Operated in Maximum Service          | 127          | State Funds                           | 1,141,942    |
| Base Period Requirement                       | 44           | Federal Assistance                    | 2,719,849    |
| •                                             |              | <b>Total Capital Funds Expended</b>   | \$3,861,791  |
| Vehicles Operated in Maximum Service          |              | Uses of Capital Funds                 |              |