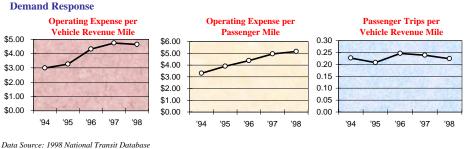

perated in Maximum Service          | 127          | State Funds                           | 1,141,942    |
| Base Period Requirement                       | 44           | Federal Assistance                    | 2,719,849    |
| •                                             |              | <b>Total Capital Funds Expended</b>   | \$3,861,791  |
| Vehicles Operated in Maximum Service          |              | Uses of Capital Funds                 |              |

Bus

Total

Vanpool

Demand Response

## **Sources of Operating Funds Expended**

Bus

Vanpool

Total

Demand Response

Directly

64

43

20

127

Purchased

Operated Transportation



## Sources of Capital Funds Expended

**Facilities** 

and Other

\$319,410

\$319,410

0

Total

Rolling

Stock

\$3,542,381

\$3,542,381