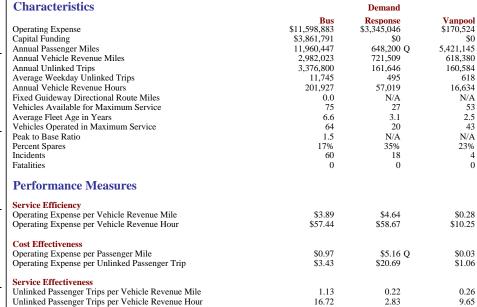

Bus

Total

Vanpool

Demand Response

## **Sources of Operating Funds Expended**

Bus

Vanpool

Total

Demand Response

Directly

64

43

20

127

Purchased

Operated Transportation