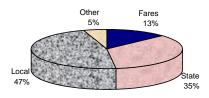

## **System Wide Information**

**Financial Information** 

| General Information                           |              | r manciai imormation                  |              |
|-----------------------------------------------|--------------|---------------------------------------|--------------|
| Urbanized Area (UZA) Statistics - 1990 Census |              | Fare Revenues Earned                  |              |
| Olympia, WA                                   |              | Directly Operated                     | \$1,935,649  |
| Square Miles                                  | 55           | Purchased Transportation              | 0            |
| Population                                    | 95,471       | Total Fare Revenues Earned            | \$1,935,649  |
| Population Ranking out of 405 UZA's           | 235          |                                       |              |
|                                               |              | Sources of Operating Funds Expended   |              |
|                                               |              | Passenger Fares                       | \$1,935,649  |
|                                               |              | Local Funds                           | 7,199,390    |
| Service Area Statistics                       |              | State Funds                           | 5,300,688    |
| Square Miles                                  | 89           | Federal Assistance                    | 0            |
| Population                                    | 199,700      | Other Funds                           | 726,806      |
|                                               |              | <b>Total Operating Funds Expended</b> | \$15,162,533 |
| Service Consumption                           |              |                                       |              |
| Annual Passenger Miles                        | 18,029,792 Q | Summary of Operating Expenses         |              |
| Annual Unlinked Trips                         | 3,699,030    | Salaries, Wages and Benefits          | \$12,067,800 |
| Average Weekday Unlinked Trips                | 12,858       | Materials and Supplies                | 1,284,486    |
| Average Saturday Unlinked Trips               | 5,303        | Purchased Transportation              | 0            |
| Average Sunday Unlinked Trips                 | 2,466        | Other Operating Expenses              | 1,762,167    |
|                                               |              | Total Operating Expenses              | \$15,114,453 |
| Service Supplied                              |              | Reconciling Cash Expenditures         | \$48,080     |
| Annual Vehicle Revenue Miles                  | 4,321,912    |                                       |              |
| Annual Vehicle Revenue Hours                  | 275,580      | Sources of Capital Funds Expended     |              |
| Vehicles Available for Maximum Service        | 155          | Local Funds                           | \$0          |
| Vehicles Operated in Maximum Service          | 127          | State Funds                           | 1,141,942    |
| Base Period Requirement                       | 44           | Federal Assistance                    | 2,719,849    |
| •                                             |              | <b>Total Capital Funds Expended</b>   | \$3,861,791  |
| Vehicles Operated in Maximum Service          |              | Uses of Capital Funds                 |              |