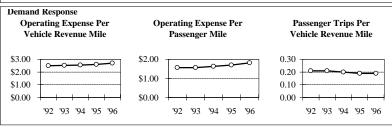

| Bus<br>Operating Expense Per<br>Vehicle Revenue Mile        | Operating Expense Per<br>Passenger Mile      | Passenger Trips Per<br>Vehicle Revenue Mile |  |
|-------------------------------------------------------------|----------------------------------------------|---------------------------------------------|--|
| \$6.00<br>\$4.00<br>\$2.00<br>\$0.00<br>'92 '93 '94 '95 '96 | \$1.00<br>\$0.50<br>\$0.00<br>92 93 94 95 96 | 2.00<br>1.00<br>0.00<br>92 93 94 95 96      |  |