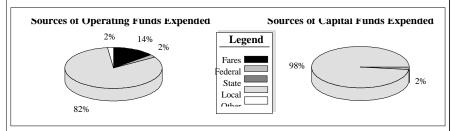

## **General Information Financial Information** Urbanized Area (UZA) Statistics - 1990 Census Sources of Operating Funds Expended Spokane, WA Passenger Fares \$4,330,902 25,114,520 276 Square Miles Local Funds Population 279,038 State Funds Population Ranking Out of 405 UZA Federal Assistance 546,781 Other Funds 802,433 Total Operating Funds Expended Service Area Statistics Square Miles Population 371 362,625 Summary of Operating Expenses Salaries/Wages/Benefits \$21,130,725 Materials & Supplies Service Consumption 4,068,172 38,956,949 8,362,417 28,615 Annual Passenger Miles Annual Unlinked Trips 1,936,642 Purchased Transportation Other Operating Expenses 3,607,425 \$30,742,964 Average Weekday Unlinked Trips **Total Operating Expenses** Average Saturday Unlinked Trips 12,674 Average Sunday Unlinked Trips 7,990 Reconciling Cash Expenditures \$51,948 Service Supplied Annual Vehicle Revenue Miles 7,910,539 Sources of Capital Funds Expended 528,589 \$1,364,554 Annual Vehicle Revenue Hours Local Funds 262 222 Total Fleet State Funds Vehicles Operated in Maximum Serv Federal Assistance Base Period Requirement Total Capital Funds Expended \$1,398,058 Vehicles Operated in Maximum Service Uses of Capital Funds Rolling Purchased Directly **Facilities** Operated Transportation and Other Total Stock \$1,127,029 120 \$0 \$1,127,029 Demand Response 54 25 23 Demand Respon 268,153 268,153