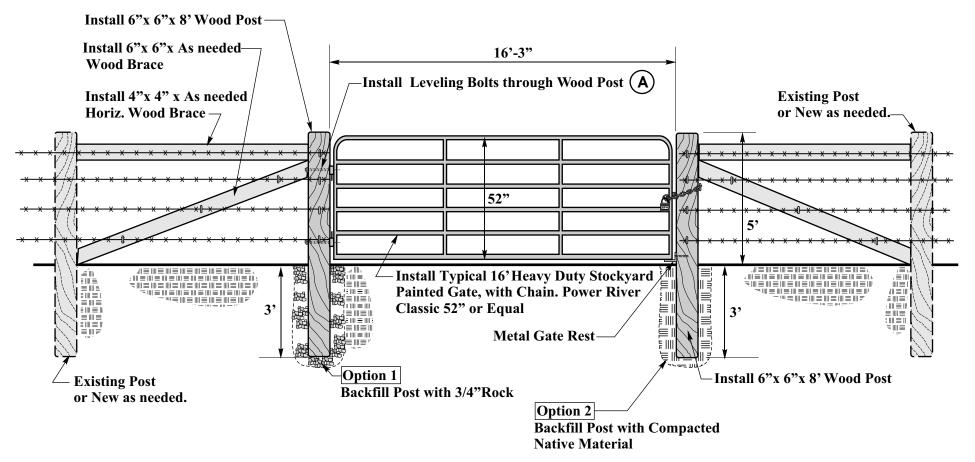

## TYPICAL STOCKYARD FENCE GATE DETAIL

(A)

Weld 1/4" fillet weld one half way around end of threaded hinge bolts for anti-theft measures. If gate has "L" type hinge bolts turn "L" part on top hinge bolt down and "L" part on bottom hinge bolt up so gate cannot be removed from post, or weld hinge assembly so it cannot be removed from gate post or gate. Do not weld hinge adjustment nuts.

Not to Scale

| DESIGN DESIGN          | ENGINEERING | BONNE VILLE POWER ADMINISTRATION HEADQUARTERS, PORTLAND, OREGON  Typical Stockyard Fence Gate Detail |        |      |       |          |  |  |
|------------------------|-------------|------------------------------------------------------------------------------------------------------|--------|------|-------|----------|--|--|
| DRAWN RRV CHKD SUB SUB |             |                                                                                                      |        |      |       |          |  |  |
| RECAPPR                |             | SERIAL                                                                                               | Source | size | SHEET | REV. NO. |  |  |
| n.m. (12               | 4/2002      | SERIAL                                                                                               | SOURCE | SIZE | SHEET | REV. NO. |  |  |

**File: A/R-25** 

By: Robert Vose on CorelDraw DATE 6/24/2003