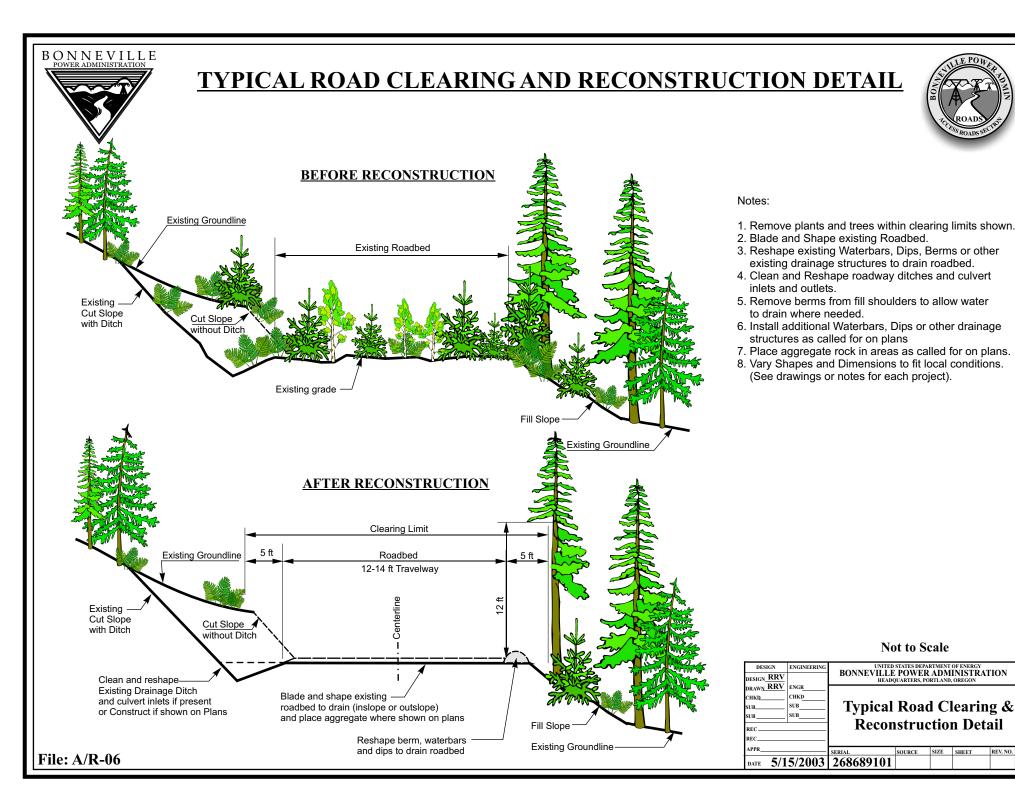

**File: A/R-01** 

## **TYPICAL ROAD X-SECTION**

## Not to Scale

|                                |                    |                                                                                                          | 110110 | Ouic |       |          |  |  |  |
|--------------------------------|--------------------|----------------------------------------------------------------------------------------------------------|--------|------|-------|----------|--|--|--|
| DESIGN RRV                     | ENGINEERING        | UNITED STATES DEPARTMENT OF ENERGY  BONNEVILLE POWER ADMINISTRATION TWO PARK PLACE, VANCOUVER WASHINGTON |        |      |       |          |  |  |  |
| DRAWN RRV CHKD SUB SUB REC REC | ENGR_CHKD_SUB_SUB_ | TYPIC                                                                                                    | AL RO  | AD X | K-SEC | TION     |  |  |  |
| DATE 5/1                       | 5/2003             | 26867101                                                                                                 | SOURCE | SIZE | SHEET | REVISION |  |  |  |