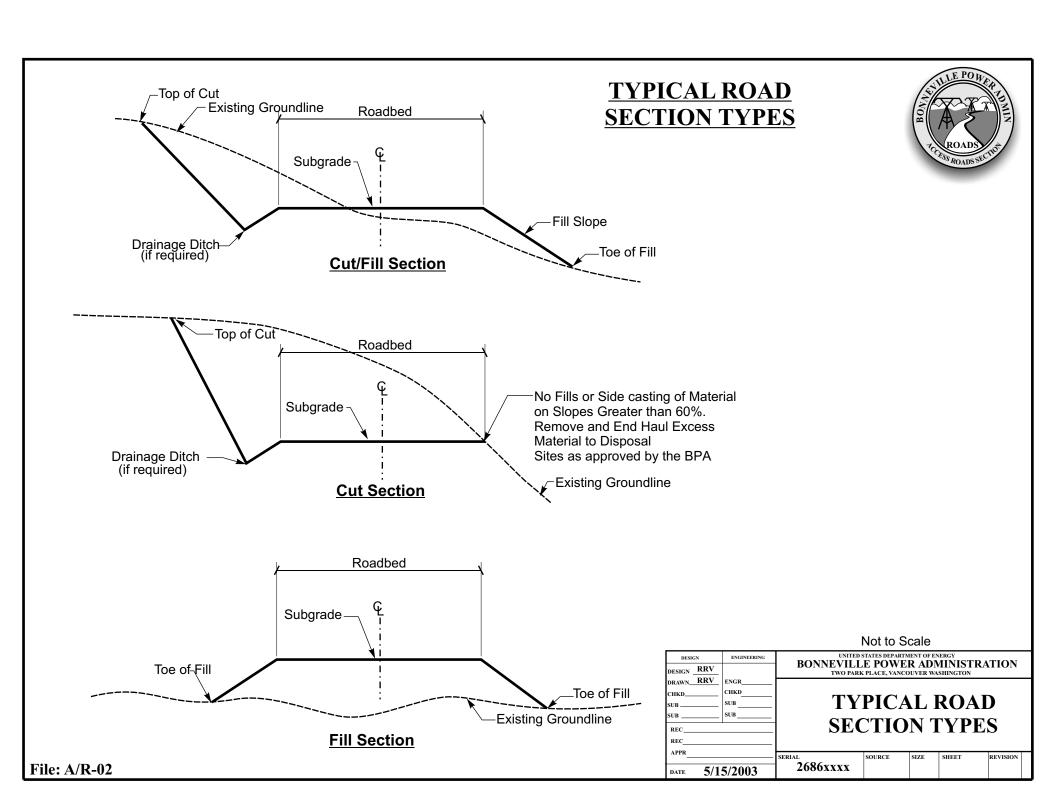

**File: A/R-01** 

## **TYPICAL ROAD X-SECTION**

## Not to Scale

|                                |                    |                                                                                                          | 110110 | Ouic |       |          |  |  |  |
|--------------------------------|--------------------|----------------------------------------------------------------------------------------------------------|--------|------|-------|----------|--|--|--|
| DESIGN RRV                     | ENGINEERING        | UNITED STATES DEPARTMENT OF ENERGY  BONNEVILLE POWER ADMINISTRATION TWO PARK PLACE, VANCOUVER WASHINGTON |        |      |       |          |  |  |  |
| DRAWN RRV CHKD SUB SUB REC REC | ENGR_CHKD_SUB_SUB_ | TYPIC                                                                                                    | AL RO  | AD X | K-SEC | TION     |  |  |  |
| DATE 5/1                       | 5/2003             | 26867101                                                                                                 | SOURCE | SIZE | SHEET | REVISION |  |  |  |