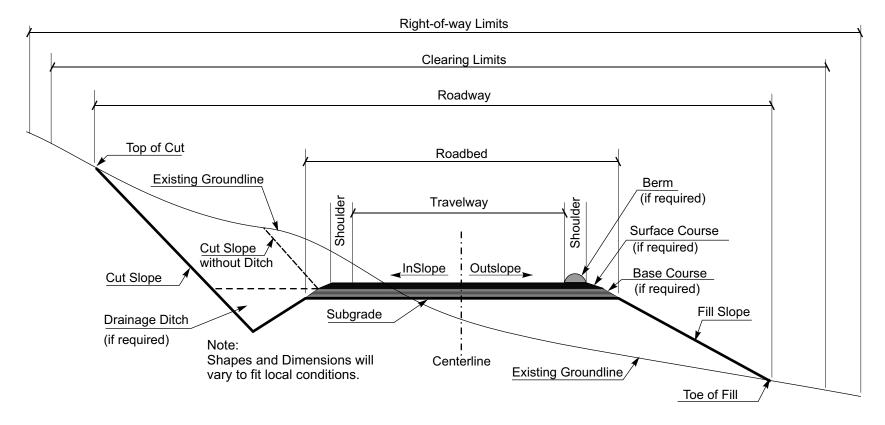

**File: A/R-01** 

## **TYPICAL ROAD X-SECTION**

## Not to Scale

|                                |                    |                                                                                                          | 110110 | Ouic |       |          |  |  |  |
|--------------------------------|--------------------|----------------------------------------------------------------------------------------------------------|--------|------|-------|----------|--|--|--|
| DESIGN RRV                     | ENGINEERING        | UNITED STATES DEPARTMENT OF ENERGY  BONNEVILLE POWER ADMINISTRATION TWO PARK PLACE, VANCOUVER WASHINGTON |        |      |       |          |  |  |  |
| DRAWN RRV CHKD SUB SUB REC REC | ENGR_CHKD_SUB_SUB_ | TYPIC                                                                                                    | AL RO  | AD X | K-SEC | TION     |  |  |  |
| DATE 5/1                       | 5/2003             | 26867101                                                                                                 | SOURCE | SIZE | SHEET | REVISION |  |  |  |