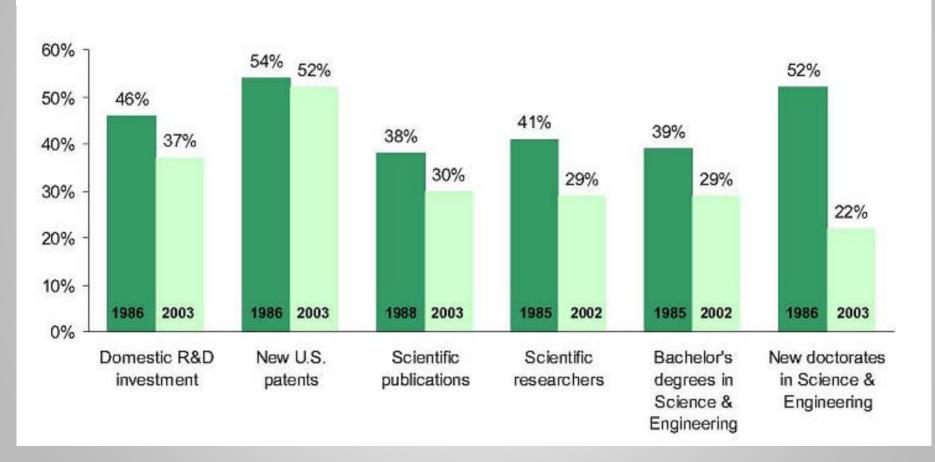

### **Troubling Trends**

#### United States Share of Worldwide Innovation Indicators

Source: R. Atkinson and H. Wial, Boosting Productivity, Innovation and Growth Through a National Innovation Foundation, The Brookings Institution, 2008.