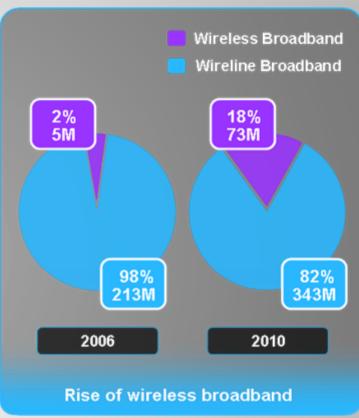

#### Growth of Wireless Broadband

Projections estimate mobile broadband consumption to exceed fixed broadband by 2015