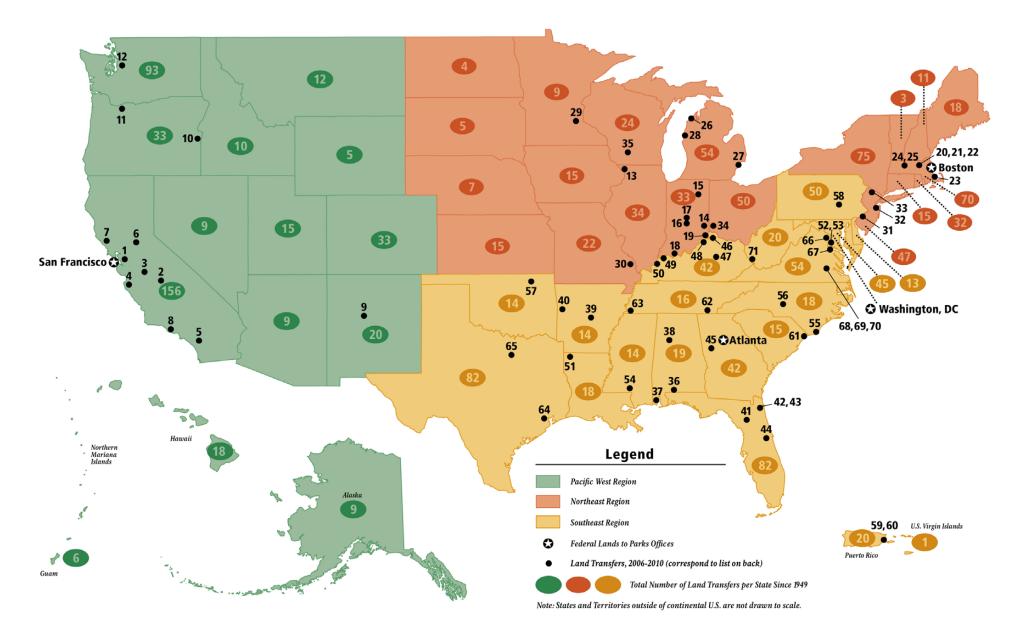

## **Pacific West Region**

- 1. Towata Park Alameda, CA
- 2. Peach-Butler Community Park Fresno, CA
- 3. Veterans Park Atwater, CA
- 4. Fort Ord Dunes State Park Monterey County, CA
- 5. March Field Park Moreno Valley, CA
- 6. McClellan River Dock Annex Sacramento, CA
- 7. Lake Sonoma Tract 1607 Sonoma County, CA
- 8. Camarillo Regional Park Ventura County, CA
- 9. USS Bullhead Memorial Park *Albuquerque, NM*
- 10. Cow Hollow Park Malheur County, OR
- 11. North Park Blocks Expansion Portland, OR
- 12. Kiwanis Ravine Natural Area Seattle, WA

### **Northeast Region**

- 13. Stewardship Park Jo Daviess County, IL
- 14. Tanners Creek Boat Ramp Lawrenceburg, IN
- 15. J. Edward Roush State Park (portion) Huntington County, IN
- 16. Independence Park (portion) Johnson County, IN
- 17. Fall Creek Park Lawrence, IN

- 18. Grandview Boat Ramp Grandview, IN
- 19. Patriot Boat Ramp Posey Township, Switzerland County, IN
- 20. Anne Dean Welcome -Regatta Field (portion) *Lowell, MA*
- 21. Walden Pond State Reservation (portion) *Middlesex County, MA*
- 22. Minute Man National Historic Park (portion) Concord, MA
- 23. Rail Trail Abington, Rockland & Hanover, MA
- 24. Sutton State Forest (portion) Worcester County, MA
- 25. Leominster State Forest (portion) Worcester County, MA
- 26. USCG Station Frankfort (portion) Frankfort, MI
- 27. Selfridge Radio Range Annex Chesterfield, MI
- 28. Ludington Neighborhood Park Ludington, MI
- 29. Rice Creek Corridor & Railroad Spur (former Twin Cities Army Ammunition Plant) Ramsey County, MN
- 30. May Greene Garden Cape Girardeau, MO
- 31. Nike Site PH-58 (portion) Woolwich, NJ
- 32. Camp Kilmer Army Reserve Center - Building 1072 *Edison, NJ*
- 33. Wayne Interim Storage Site Wayne, NJ

- 34. Camp Timber Hill Butler County, OH
- 35. Sauk Prairie Recreation Area Baraboo, WI

## Southeast Region

- 36. Flomaton Welcome Center and Railroad Museum Flomaton, AL
- 37. Public Safety Memorial Park Mobile, AL
- Manderson Landing (formerly River Road Park East) *Tuscaloosa, AL*
- 39. Emerald Park North Little Rock, AR
- 40. Ben Geren Regional Park (addition) Sebastian County, AR
- 41. San Felasco Park Gainesville, FL
- 42. Normandy Park Jacksonville, FL
- 43. Lynn Park Jacksonville, FL
- 44. Area C, SW Parcel, Former Naval Training Center Orlando, FL
- 45. Boat Ramp, former Whitesburg Rain Gage Station *Coweta County, GA*
- 46. Big Bone Access Site, Markland Locks & Dam Boone County, KY
- 47. Avon Golf Course -Bluegrass Station Fayette County, KY

- Craigs Creek Access Site, Markland Locks & Dam Warsaw, KY
- 49. Atkinson Park Access Site Henderson, KY
- 50. Caseyville Boat Ramp Union County, KY
- 51. Sligo Road Nature Trail Bossier, LA
- 52. Riverwatch Neighborhood Park Indian Head, MD
- 53. Indian Head -White Plains Rail Trail Charles County, MD
- 54. Columbia Water Park Marion County, MS
- 55. Fort Johnston Southport, NC
- 56. Asheboro Park and Recreation Department HQ Asheboro, NC
- 57. Candy Creek Management Area Osage County, OK
- 58. Swatara State Park (portion) Lebanon County, PA
- 59. Los Machos Beach, former Roosevelt Roads Naval Station *Ceiba, Puerto Rico*
- 60. Conservation Parcels, former Roosevelt Roads Naval Station *Ceiba, Puerto Rico*
- 61. Whispering Pines Golf Course Myrtle Beach, SC
- 62. Enterprise South Nature Park *Chattanooga, TN*
- 63. Depot Golf Course Memphis, TN
- 64. Halls Bayou Greenbelt Houston, TX

- 65. North Park Site Southlake, TX
- 66. Old Colchester Park Fairfax County, VA
- 67. Virginia Welcome Center King George, VA
- 68. Appomattox River Regional Park Prince George County, VA
- 69. King Court Park Hopewell, VA
- 70. Atwater Park Atwater Soccer Complex Hopewell, VA
- 71. Coal Heritage Park Matewan, WV