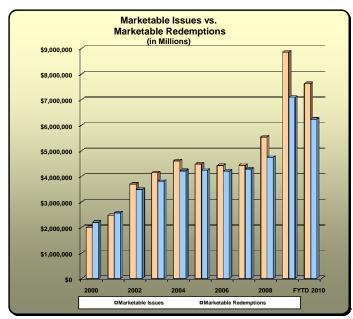

## **Debt Position and Activity Report**

as of August 31, 2010 (In Millions)

|      | Issues Activity |              |           |           |              |                                       |  |  |
|------|-----------------|--------------|-----------|-----------|--------------|---------------------------------------|--|--|
|      | Marketable      | GAS          | SLGS      | Other *   | Total Issues | % change<br>from Prior<br>Fiscal Year |  |  |
| 2000 | \$1,997,633     | \$15,086,174 | \$25,316  | \$18,562  | \$17,127,684 |                                       |  |  |
| 2001 | \$2,476,581     | \$15,384,168 | \$52,580  | \$22,052  | \$17,935,381 | 4.72%                                 |  |  |
| 2002 | \$3,692,732     | \$17,517,961 | \$78,833  | \$23,832  | \$21,313,358 | 18.83%                                |  |  |
| 2003 | \$4,139,341     | \$21,230,624 | \$97,076  | \$71,769  | \$25,538,811 | 19.83%                                |  |  |
| 2004 | \$4,603,846     | \$34,674,879 | \$133,705 | \$32,765  | \$39,445,196 | 54.45%                                |  |  |
| 2005 | \$4,479,932     | \$33,766,034 | \$152,963 | \$14,617  | \$38,413,546 | -2.62%                                |  |  |
| 2006 | \$4,424,862     | \$31,954,824 | \$79,515  | \$25,615  | \$36,484,815 | -5.02%                                |  |  |
| 2007 | \$4,433,720     | \$34,144,522 | \$135,060 | \$30,270  | \$38,743,572 | 6.19%                                 |  |  |
| 2008 | \$5,537,022     | \$37,492,963 | \$74,522  | \$32,813  | \$43,137,320 | 11.34%                                |  |  |
| 2009 | \$8,855,110     | \$45,383,687 | \$53,470  | \$124,735 | \$54,417,002 | 26.15%                                |  |  |

| Redemptions Activity |              |           |           |                      |                                       |  |  |
|----------------------|--------------|-----------|-----------|----------------------|---------------------------------------|--|--|
| Marketable           | GAS          | SLGS      | Other *   | Total<br>Redemptions | % change<br>from Prior<br>Fiscal Year |  |  |
| \$2,206,578          | \$14,837,433 | \$7,789   | \$57,926  | \$17,109,726         |                                       |  |  |
| \$2,570,021          | \$15,145,901 | \$59,505  | \$26,668  | \$17,802,095         | 4.05%                                 |  |  |
| \$3,486,736          | \$17,302,807 | \$80,911  | \$22,133  | \$20,892,585         | 17.36%                                |  |  |
| \$3,815,345          | \$21,025,704 | \$92,996  | \$49,771  | \$24,983,816         | 19.58%                                |  |  |
| \$4,218,462          | \$34,457,105 | \$123,857 | \$49,949  | \$38,849,373         | 55.50%                                |  |  |
| \$4,241,153          | \$33,515,419 | \$85,894  | \$17,424  | \$37,859,890         | -2.55%                                |  |  |
| \$4,206,703          | \$31,612,682 | \$65,963  | \$25,203  | \$35,910,551         | -5.15%                                |  |  |
| \$4,288,625          | \$33,840,497 | \$77,381  | \$36,389  | \$38,242,892         | 6.49%                                 |  |  |
| \$4,749,180          | \$37,222,058 | \$110,797 | \$38,213  | \$42,120,248         | 10.14%                                |  |  |
| \$7,081,354          | \$45,227,048 | \$97,220  | \$126,276 | \$52,531,898         | 24.72%                                |  |  |

|              |                                                                                                                                      | Total Activity (Issues + Redemptions)                                                                                                                                                                                                                     |                                                                                                                                                                                                                                                                                                                            |                                                                                                                                                                                                                                                                                                                                                                                                              |                                                                                                                                                                                                                                                                                                                                                                                                                                                                                                                                |                                                                                                                                                                                                                                                                                                                                                                                                                                                                                                                                                                                                                                                                                                                                                                                                                                                                                                                                                                                                                                                                                                                                                             |  |  |
|--------------|--------------------------------------------------------------------------------------------------------------------------------------|-----------------------------------------------------------------------------------------------------------------------------------------------------------------------------------------------------------------------------------------------------------|----------------------------------------------------------------------------------------------------------------------------------------------------------------------------------------------------------------------------------------------------------------------------------------------------------------------------|--------------------------------------------------------------------------------------------------------------------------------------------------------------------------------------------------------------------------------------------------------------------------------------------------------------------------------------------------------------------------------------------------------------|--------------------------------------------------------------------------------------------------------------------------------------------------------------------------------------------------------------------------------------------------------------------------------------------------------------------------------------------------------------------------------------------------------------------------------------------------------------------------------------------------------------------------------|-------------------------------------------------------------------------------------------------------------------------------------------------------------------------------------------------------------------------------------------------------------------------------------------------------------------------------------------------------------------------------------------------------------------------------------------------------------------------------------------------------------------------------------------------------------------------------------------------------------------------------------------------------------------------------------------------------------------------------------------------------------------------------------------------------------------------------------------------------------------------------------------------------------------------------------------------------------------------------------------------------------------------------------------------------------------------------------------------------------------------------------------------------------|--|--|
| Marketable   | GAS                                                                                                                                  | SLGS                                                                                                                                                                                                                                                      | Other *                                                                                                                                                                                                                                                                                                                    | Total Activity                                                                                                                                                                                                                                                                                                                                                                                               | % change<br>from Prior<br>Fiscal Year                                                                                                                                                                                                                                                                                                                                                                                                                                                                                          | Notes                                                                                                                                                                                                                                                                                                                                                                                                                                                                                                                                                                                                                                                                                                                                                                                                                                                                                                                                                                                                                                                                                                                                                       |  |  |
| \$4,204,211  | \$29,923,606                                                                                                                         | \$33,105                                                                                                                                                                                                                                                  | \$76,488                                                                                                                                                                                                                                                                                                                   | \$34,237,410                                                                                                                                                                                                                                                                                                                                                                                                 |                                                                                                                                                                                                                                                                                                                                                                                                                                                                                                                                |                                                                                                                                                                                                                                                                                                                                                                                                                                                                                                                                                                                                                                                                                                                                                                                                                                                                                                                                                                                                                                                                                                                                                             |  |  |
| \$5,046,602  | \$30,530,069                                                                                                                         | \$112,085                                                                                                                                                                                                                                                 | \$48,720                                                                                                                                                                                                                                                                                                                   | \$35,737,476                                                                                                                                                                                                                                                                                                                                                                                                 | 4.38%                                                                                                                                                                                                                                                                                                                                                                                                                                                                                                                          |                                                                                                                                                                                                                                                                                                                                                                                                                                                                                                                                                                                                                                                                                                                                                                                                                                                                                                                                                                                                                                                                                                                                                             |  |  |
| \$7,179,468  | \$34,820,768                                                                                                                         | \$159,744                                                                                                                                                                                                                                                 | \$45,965                                                                                                                                                                                                                                                                                                                   | \$42,205,943                                                                                                                                                                                                                                                                                                                                                                                                 | 18.10%                                                                                                                                                                                                                                                                                                                                                                                                                                                                                                                         |                                                                                                                                                                                                                                                                                                                                                                                                                                                                                                                                                                                                                                                                                                                                                                                                                                                                                                                                                                                                                                                                                                                                                             |  |  |
| \$7,954,686  | \$42,256,328                                                                                                                         | \$190,073                                                                                                                                                                                                                                                 | \$121,539                                                                                                                                                                                                                                                                                                                  | \$50,522,626                                                                                                                                                                                                                                                                                                                                                                                                 | 19.71%                                                                                                                                                                                                                                                                                                                                                                                                                                                                                                                         |                                                                                                                                                                                                                                                                                                                                                                                                                                                                                                                                                                                                                                                                                                                                                                                                                                                                                                                                                                                                                                                                                                                                                             |  |  |
| \$8,822,308  | \$69,131,984                                                                                                                         | \$257,562                                                                                                                                                                                                                                                 | \$82,714                                                                                                                                                                                                                                                                                                                   | \$78,294,568                                                                                                                                                                                                                                                                                                                                                                                                 | 54.97%                                                                                                                                                                                                                                                                                                                                                                                                                                                                                                                         | (1)                                                                                                                                                                                                                                                                                                                                                                                                                                                                                                                                                                                                                                                                                                                                                                                                                                                                                                                                                                                                                                                                                                                                                         |  |  |
| \$8,721,085  | \$67,281,453                                                                                                                         | \$238,857                                                                                                                                                                                                                                                 | \$32,041                                                                                                                                                                                                                                                                                                                   | \$76,273,436                                                                                                                                                                                                                                                                                                                                                                                                 | -2.58%                                                                                                                                                                                                                                                                                                                                                                                                                                                                                                                         |                                                                                                                                                                                                                                                                                                                                                                                                                                                                                                                                                                                                                                                                                                                                                                                                                                                                                                                                                                                                                                                                                                                                                             |  |  |
| \$8,631,565  | \$63,567,506                                                                                                                         | \$145,478                                                                                                                                                                                                                                                 | \$50,818                                                                                                                                                                                                                                                                                                                   | \$72,395,367                                                                                                                                                                                                                                                                                                                                                                                                 | -5.08%                                                                                                                                                                                                                                                                                                                                                                                                                                                                                                                         |                                                                                                                                                                                                                                                                                                                                                                                                                                                                                                                                                                                                                                                                                                                                                                                                                                                                                                                                                                                                                                                                                                                                                             |  |  |
| \$8,722,346  | \$67,985,019                                                                                                                         | \$212,441                                                                                                                                                                                                                                                 | \$66,658                                                                                                                                                                                                                                                                                                                   | \$76,986,464                                                                                                                                                                                                                                                                                                                                                                                                 | 6.34%                                                                                                                                                                                                                                                                                                                                                                                                                                                                                                                          |                                                                                                                                                                                                                                                                                                                                                                                                                                                                                                                                                                                                                                                                                                                                                                                                                                                                                                                                                                                                                                                                                                                                                             |  |  |
| \$10,286,202 | \$74,715,021                                                                                                                         | \$185,318                                                                                                                                                                                                                                                 | \$71,027                                                                                                                                                                                                                                                                                                                   | \$85,257,568                                                                                                                                                                                                                                                                                                                                                                                                 | 10.74%                                                                                                                                                                                                                                                                                                                                                                                                                                                                                                                         |                                                                                                                                                                                                                                                                                                                                                                                                                                                                                                                                                                                                                                                                                                                                                                                                                                                                                                                                                                                                                                                                                                                                                             |  |  |
| \$15,936,464 | \$90,610,735                                                                                                                         | \$150,690                                                                                                                                                                                                                                                 | \$251,011                                                                                                                                                                                                                                                                                                                  | \$106,948,901                                                                                                                                                                                                                                                                                                                                                                                                | 25.44%                                                                                                                                                                                                                                                                                                                                                                                                                                                                                                                         | (2)                                                                                                                                                                                                                                                                                                                                                                                                                                                                                                                                                                                                                                                                                                                                                                                                                                                                                                                                                                                                                                                                                                                                                         |  |  |
|              | \$4,204,211<br>\$5,046,602<br>\$7,179,468<br>\$7,954,686<br>\$8,822,308<br>\$8,721,085<br>\$8,631,565<br>\$8,722,346<br>\$10,286,202 | \$4,204,211 \$29,923,606<br>\$5,046,602 \$30,530,069<br>\$7,179,468 \$34,820,768<br>\$7,954,686 \$42,256,328<br>\$8,822,308 \$69,131,984<br>\$8,721,085 \$67,281,453<br>\$8,631,565 \$63,567,506<br>\$8,722,346 \$67,985,019<br>\$10,286,202 \$74,715,021 | \$4,204,211 \$29,923,606 \$33,105 \$5,046,602 \$30,530,069 \$112,085 \$7,179,468 \$34,820,768 \$159,744 \$7,954,686 \$42,256,328 \$190,073 \$8,822,308 \$69,131,984 \$257,562 \$8,721,085 \$67,281,453 \$238,857 \$8,631,565 \$63,567,506 \$145,478 \$8,722,346 \$67,985,019 \$212,441 \$10,286,202 \$74,715,021 \$185,318 | \$4,204,211 \$29,923,606 \$33,105 \$76,488 \$5,046,602 \$30,530,069 \$112,085 \$48,720 \$7,179,468 \$34,820,768 \$159,744 \$45,965 \$7,954,686 \$42,256,328 \$190,073 \$121,539 \$8,822,308 \$69,131,984 \$257,562 \$82,714 \$8,721,085 \$67,281,453 \$238,857 \$32,041 \$8,631,565 \$63,567,506 \$145,478 \$50,818 \$8,722,346 \$67,985,019 \$212,441 \$66,658 \$10,286,202 \$74,715,021 \$185,318 \$71,027 | \$4,204,211 \$29,923,606 \$33,105 \$76,488 \$34,237,410 \$5,046,602 \$30,530,069 \$112,085 \$48,720 \$35,737,476 \$7,179,468 \$34,820,768 \$159,744 \$45,965 \$42,205,943 \$7,954,686 \$42,256,328 \$190,073 \$121,539 \$50,522,626 \$8,822,308 \$691,31,984 \$257,562 \$82,714 \$78,294,568 \$47,208 \$67,281,453 \$238,857 \$32,041 \$76,273,436 \$8,631,565 \$63,567,506 \$145,478 \$50,818 \$72,395,367 \$8,722,346 \$67,985,019 \$212,441 \$66,658 \$76,986,464 \$10,286,202 \$74,715,021 \$185,318 \$71,027 \$85,257,568 | Marketable         GAS         SLGS         Other *         Total Activity         from Prior Fiscal Year           \$4,204,211         \$29,923,606         \$33,105         \$76,488         \$34,237,410           \$5,046,602         \$30,530,069         \$112,085         \$48,720         \$35,737,476         4.38%           \$7,179,468         \$34,820,768         \$159,744         \$45,965         \$42,205,943         18.10%           \$7,954,686         \$42,256,328         \$190,073         \$121,539         \$50,522,626         19.71%           \$8,822,308         \$69,131,984         \$257,562         \$82,714         \$78,294,568         54.97%           \$8,721,085         \$67,281,453         \$238,857         \$32,041         \$76,273,436         -2.58%           \$8,631,565         \$63,567,506         \$145,478         \$50,818         \$72,395,367         -5.08%           \$8,722,346         \$67,985,019         \$212,441         \$66,658         \$76,986,464         6.34%           \$10,286,202         \$74,715,021         \$185,318         \$71,027         \$85,257,568         10.74% |  |  |

**FYTD 2010** \$7,624,534 \$51,572,796 \$80,674 \$146,553 \$59,424,556

\$6,229,803 \$51,399,656 \$104,505 \$150,770 \$57,884,73

\$13,854,336 \$102,972,451 \$185,179 \$297,322 \$117,309,289

Notes: Beginning with fiscal year 2000, a footnote will be added when the "% change from Prior Fiscal Year" changes by 20% or more