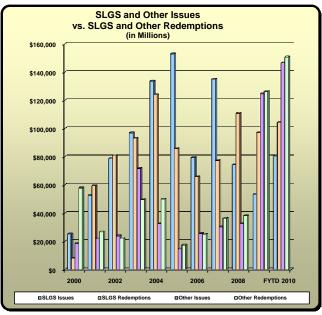

## **Debt Position and Activity Report**

as of August 31, 2010 (In Millions)

|      | Issues Activity |              |           |           |              |                                       |  |  |
|------|-----------------|--------------|-----------|-----------|--------------|---------------------------------------|--|--|
|      | Marketable      | GAS          | SLGS      | Other *   | Total Issues | % change<br>from Prior<br>Fiscal Year |  |  |
| 2000 | \$1,997,633     | \$15,086,174 | \$25,316  | \$18,562  | \$17,127,684 |                                       |  |  |
| 2001 | \$2,476,581     | \$15,384,168 | \$52,580  | \$22,052  | \$17,935,381 | 4.72%                                 |  |  |
| 2002 | \$3,692,732     | \$17,517,961 | \$78,833  | \$23,832  | \$21,313,358 | 18.83%                                |  |  |
| 2003 | \$4,139,341     | \$21,230,624 | \$97,076  | \$71,769  | \$25,538,811 | 19.83%                                |  |  |
| 2004 | \$4,603,846     | \$34,674,879 | \$133,705 | \$32,765  | \$39,445,196 | 54.45%                                |  |  |
| 2005 | \$4,479,932     | \$33,766,034 | \$152,963 | \$14,617  | \$38,413,546 | -2.62%                                |  |  |
| 2006 | \$4,424,862     | \$31,954,824 | \$79,515  | \$25,615  | \$36,484,815 | -5.02%                                |  |  |
| 2007 | \$4,433,720     | \$34,144,522 | \$135,060 | \$30,270  | \$38,743,572 | 6.19%                                 |  |  |
| 2008 | \$5,537,022     | \$37,492,963 | \$74,522  | \$32,813  | \$43,137,320 | 11.34%                                |  |  |
| 2009 | \$8,855,110     | \$45,383,687 | \$53,470  | \$124,735 | \$54,417,002 | 26.15%                                |  |  |

| Redemptions Activity |              |           |           |                      |                                       |  |  |
|----------------------|--------------|-----------|-----------|----------------------|---------------------------------------|--|--|
| Marketable           | GAS          | SLGS      | Other *   | Total<br>Redemptions | % change<br>from Prior<br>Fiscal Year |  |  |
| \$2,206,578          | \$14,837,433 | \$7,789   | \$57,926  | \$17,109,726         |                                       |  |  |
| \$2,570,021          | \$15,145,901 | \$59,505  | \$26,668  | \$17,802,095         | 4.05%                                 |  |  |
| \$3,486,736          | \$17,302,807 | \$80,911  | \$22,133  | \$20,892,585         | 17.36%                                |  |  |
| \$3,815,345          | \$21,025,704 | \$92,996  | \$49,771  | \$24,983,816         | 19.58%                                |  |  |
| \$4,218,462          | \$34,457,105 | \$123,857 | \$49,949  | \$38,849,373         | 55.50%                                |  |  |
| \$4,241,153          | \$33,515,419 | \$85,894  | \$17,424  | \$37,859,890         | -2.55%                                |  |  |
| \$4,206,703          | \$31,612,682 | \$65,963  | \$25,203  | \$35,910,551         | -5.15%                                |  |  |
| \$4,288,625          | \$33,840,497 | \$77,381  | \$36,389  | \$38,242,892         | 6.49%                                 |  |  |
| \$4,749,180          | \$37,222,058 | \$110,797 | \$38,213  | \$42,120,248         | 10.14%                                |  |  |
| \$7,081,354          | \$45,227,048 | \$97,220  | \$126,276 | \$52,531,898         | 24.72%                                |  |  |