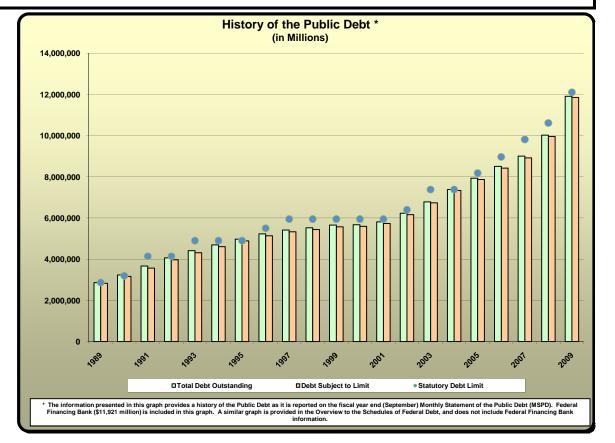

## **Debt Position and Activity Report**

as of August 31, 2010 (In Millions)

|      | Issues Activity |              |           |           |              |                                       |  |  |
|------|-----------------|--------------|-----------|-----------|--------------|---------------------------------------|--|--|
|      | Marketable      | GAS          | SLGS      | Other *   | Total Issues | % change<br>from Prior<br>Fiscal Year |  |  |
| 2000 | \$1,997,633     | \$15,086,174 | \$25,316  | \$18,562  | \$17,127,684 |                                       |  |  |
| 2001 | \$2,476,581     | \$15,384,168 | \$52,580  | \$22,052  | \$17,935,381 | 4.72%                                 |  |  |
| 2002 | \$3,692,732     | \$17,517,961 | \$78,833  | \$23,832  | \$21,313,358 | 18.83%                                |  |  |
| 2003 | \$4,139,341     | \$21,230,624 | \$97,076  | \$71,769  | \$25,538,811 | 19.83%                                |  |  |
| 2004 | \$4,603,846     | \$34,674,879 | \$133,705 | \$32,765  | \$39,445,196 | 54.45%                                |  |  |
| 2005 | \$4,479,932     | \$33,766,034 | \$152,963 | \$14,617  | \$38,413,546 | -2.62%                                |  |  |
| 2006 | \$4,424,862     | \$31,954,824 | \$79,515  | \$25,615  | \$36,484,815 | -5.02%                                |  |  |
| 2007 | \$4,433,720     | \$34,144,522 | \$135,060 | \$30,270  | \$38,743,572 | 6.19%                                 |  |  |
| 2008 | \$5,537,022     | \$37,492,963 | \$74,522  | \$32,813  | \$43,137,320 | 11.34%                                |  |  |
| 2009 | \$8,855,110     | \$45,383,687 | \$53,470  | \$124,735 | \$54,417,002 | 26.15%                                |  |  |

| Redemptions Activity |              |           |           |                      |                                       |  |  |
|----------------------|--------------|-----------|-----------|----------------------|---------------------------------------|--|--|
| Marketable           | GAS          | SLGS      | Other *   | Total<br>Redemptions | % change<br>from Prior<br>Fiscal Year |  |  |
| \$2,206,578          | \$14,837,433 | \$7,789   | \$57,926  | \$17,109,726         |                                       |  |  |
| \$2,570,021          | \$15,145,901 | \$59,505  | \$26,668  | \$17,802,095         | 4.05%                                 |  |  |
| \$3,486,736          | \$17,302,807 | \$80,911  | \$22,133  | \$20,892,585         | 17.36%                                |  |  |
| \$3,815,345          | \$21,025,704 | \$92,996  | \$49,771  | \$24,983,816         | 19.58%                                |  |  |
| \$4,218,462          | \$34,457,105 | \$123,857 | \$49,949  | \$38,849,373         | 55.50%                                |  |  |
| \$4,241,153          | \$33,515,419 | \$85,894  | \$17,424  | \$37,859,890         | -2.55%                                |  |  |
| \$4,206,703          | \$31,612,682 | \$65,963  | \$25,203  | \$35,910,551         | -5.15%                                |  |  |
| \$4,288,625          | \$33,840,497 | \$77,381  | \$36,389  | \$38,242,892         | 6.49%                                 |  |  |
| \$4,749,180          | \$37,222,058 | \$110,797 | \$38,213  | \$42,120,248         | 10.14%                                |  |  |
| \$7,081,354          | \$45,227,048 | \$97,220  | \$126,276 | \$52,531,898         | 24.72%                                |  |  |

|              |                                                                                                                                      | Total Activity (Issues + Redemptions)                                                                                                                                                                                                                     |                                                                                                                                                                                                                                                                                                                            |                                                                                                                                                                                                                                                                                                                                                                                                              |                                                                                                                                                                                                                                                                                                                                                                                                                                                                                                                                |                                                                                                                                                                                                                                                                                                                                                                                                                                                                                                                                                                                                                                                                                                                                                                                                                                                                                                                                                                                                                                                                                                                                                             |  |  |
|--------------|--------------------------------------------------------------------------------------------------------------------------------------|-----------------------------------------------------------------------------------------------------------------------------------------------------------------------------------------------------------------------------------------------------------|----------------------------------------------------------------------------------------------------------------------------------------------------------------------------------------------------------------------------------------------------------------------------------------------------------------------------|--------------------------------------------------------------------------------------------------------------------------------------------------------------------------------------------------------------------------------------------------------------------------------------------------------------------------------------------------------------------------------------------------------------|--------------------------------------------------------------------------------------------------------------------------------------------------------------------------------------------------------------------------------------------------------------------------------------------------------------------------------------------------------------------------------------------------------------------------------------------------------------------------------------------------------------------------------|-------------------------------------------------------------------------------------------------------------------------------------------------------------------------------------------------------------------------------------------------------------------------------------------------------------------------------------------------------------------------------------------------------------------------------------------------------------------------------------------------------------------------------------------------------------------------------------------------------------------------------------------------------------------------------------------------------------------------------------------------------------------------------------------------------------------------------------------------------------------------------------------------------------------------------------------------------------------------------------------------------------------------------------------------------------------------------------------------------------------------------------------------------------|--|--|
| Marketable   | GAS                                                                                                                                  | SLGS                                                                                                                                                                                                                                                      | Other *                                                                                                                                                                                                                                                                                                                    | Total Activity                                                                                                                                                                                                                                                                                                                                                                                               | % change<br>from Prior<br>Fiscal Year                                                                                                                                                                                                                                                                                                                                                                                                                                                                                          | Notes                                                                                                                                                                                                                                                                                                                                                                                                                                                                                                                                                                                                                                                                                                                                                                                                                                                                                                                                                                                                                                                                                                                                                       |  |  |
| \$4,204,211  | \$29,923,606                                                                                                                         | \$33,105                                                                                                                                                                                                                                                  | \$76,488                                                                                                                                                                                                                                                                                                                   | \$34,237,410                                                                                                                                                                                                                                                                                                                                                                                                 |                                                                                                                                                                                                                                                                                                                                                                                                                                                                                                                                |                                                                                                                                                                                                                                                                                                                                                                                                                                                                                                                                                                                                                                                                                                                                                                                                                                                                                                                                                                                                                                                                                                                                                             |  |  |
| \$5,046,602  | \$30,530,069                                                                                                                         | \$112,085                                                                                                                                                                                                                                                 | \$48,720                                                                                                                                                                                                                                                                                                                   | \$35,737,476                                                                                                                                                                                                                                                                                                                                                                                                 | 4.38%                                                                                                                                                                                                                                                                                                                                                                                                                                                                                                                          |                                                                                                                                                                                                                                                                                                                                                                                                                                                                                                                                                                                                                                                                                                                                                                                                                                                                                                                                                                                                                                                                                                                                                             |  |  |
| \$7,179,468  | \$34,820,768                                                                                                                         | \$159,744                                                                                                                                                                                                                                                 | \$45,965                                                                                                                                                                                                                                                                                                                   | \$42,205,943                                                                                                                                                                                                                                                                                                                                                                                                 | 18.10%                                                                                                                                                                                                                                                                                                                                                                                                                                                                                                                         |                                                                                                                                                                                                                                                                                                                                                                                                                                                                                                                                                                                                                                                                                                                                                                                                                                                                                                                                                                                                                                                                                                                                                             |  |  |
| \$7,954,686  | \$42,256,328                                                                                                                         | \$190,073                                                                                                                                                                                                                                                 | \$121,539                                                                                                                                                                                                                                                                                                                  | \$50,522,626                                                                                                                                                                                                                                                                                                                                                                                                 | 19.71%                                                                                                                                                                                                                                                                                                                                                                                                                                                                                                                         |                                                                                                                                                                                                                                                                                                                                                                                                                                                                                                                                                                                                                                                                                                                                                                                                                                                                                                                                                                                                                                                                                                                                                             |  |  |
| \$8,822,308  | \$69,131,984                                                                                                                         | \$257,562                                                                                                                                                                                                                                                 | \$82,714                                                                                                                                                                                                                                                                                                                   | \$78,294,568                                                                                                                                                                                                                                                                                                                                                                                                 | 54.97%                                                                                                                                                                                                                                                                                                                                                                                                                                                                                                                         | (1)                                                                                                                                                                                                                                                                                                                                                                                                                                                                                                                                                                                                                                                                                                                                                                                                                                                                                                                                                                                                                                                                                                                                                         |  |  |
| \$8,721,085  | \$67,281,453                                                                                                                         | \$238,857                                                                                                                                                                                                                                                 | \$32,041                                                                                                                                                                                                                                                                                                                   | \$76,273,436                                                                                                                                                                                                                                                                                                                                                                                                 | -2.58%                                                                                                                                                                                                                                                                                                                                                                                                                                                                                                                         |                                                                                                                                                                                                                                                                                                                                                                                                                                                                                                                                                                                                                                                                                                                                                                                                                                                                                                                                                                                                                                                                                                                                                             |  |  |
| \$8,631,565  | \$63,567,506                                                                                                                         | \$145,478                                                                                                                                                                                                                                                 | \$50,818                                                                                                                                                                                                                                                                                                                   | \$72,395,367                                                                                                                                                                                                                                                                                                                                                                                                 | -5.08%                                                                                                                                                                                                                                                                                                                                                                                                                                                                                                                         |                                                                                                                                                                                                                                                                                                                                                                                                                                                                                                                                                                                                                                                                                                                                                                                                                                                                                                                                                                                                                                                                                                                                                             |  |  |
| \$8,722,346  | \$67,985,019                                                                                                                         | \$212,441                                                                                                                                                                                                                                                 | \$66,658                                                                                                                                                                                                                                                                                                                   | \$76,986,464                                                                                                                                                                                                                                                                                                                                                                                                 | 6.34%                                                                                                                                                                                                                                                                                                                                                                                                                                                                                                                          |                                                                                                                                                                                                                                                                                                                                                                                                                                                                                                                                                                                                                                                                                                                                                                                                                                                                                                                                                                                                                                                                                                                                                             |  |  |
| \$10,286,202 | \$74,715,021                                                                                                                         | \$185,318                                                                                                                                                                                                                                                 | \$71,027                                                                                                                                                                                                                                                                                                                   | \$85,257,568                                                                                                                                                                                                                                                                                                                                                                                                 | 10.74%                                                                                                                                                                                                                                                                                                                                                                                                                                                                                                                         |                                                                                                                                                                                                                                                                                                                                                                                                                                                                                                                                                                                                                                                                                                                                                                                                                                                                                                                                                                                                                                                                                                                                                             |  |  |
| \$15,936,464 | \$90,610,735                                                                                                                         | \$150,690                                                                                                                                                                                                                                                 | \$251,011                                                                                                                                                                                                                                                                                                                  | \$106,948,901                                                                                                                                                                                                                                                                                                                                                                                                | 25.44%                                                                                                                                                                                                                                                                                                                                                                                                                                                                                                                         | (2)                                                                                                                                                                                                                                                                                                                                                                                                                                                                                                                                                                                                                                                                                                                                                                                                                                                                                                                                                                                                                                                                                                                                                         |  |  |
|              | \$4,204,211<br>\$5,046,602<br>\$7,179,468<br>\$7,954,686<br>\$8,822,308<br>\$8,721,085<br>\$8,631,565<br>\$8,722,346<br>\$10,286,202 | \$4,204,211 \$29,923,606<br>\$5,046,602 \$30,530,069<br>\$7,179,468 \$34,820,768<br>\$7,954,686 \$42,256,328<br>\$8,822,308 \$69,131,984<br>\$8,721,085 \$67,281,453<br>\$8,631,565 \$63,567,506<br>\$8,722,346 \$67,985,019<br>\$10,286,202 \$74,715,021 | \$4,204,211 \$29,923,606 \$33,105 \$5,046,602 \$30,530,069 \$112,085 \$7,179,468 \$34,820,768 \$159,744 \$7,954,686 \$42,256,328 \$190,073 \$8,822,308 \$69,131,984 \$257,562 \$8,721,085 \$67,281,453 \$238,857 \$8,631,565 \$63,567,506 \$145,478 \$8,722,346 \$67,985,019 \$212,441 \$10,286,202 \$74,715,021 \$185,318 | \$4,204,211 \$29,923,606 \$33,105 \$76,488 \$5,046,602 \$30,530,069 \$112,085 \$48,720 \$7,179,468 \$34,820,768 \$159,744 \$45,965 \$7,954,686 \$42,256,328 \$190,073 \$121,539 \$8,822,308 \$69,131,984 \$257,562 \$82,714 \$8,721,085 \$67,281,453 \$238,857 \$32,041 \$8,631,565 \$63,567,506 \$145,478 \$50,818 \$8,722,346 \$67,985,019 \$212,441 \$66,658 \$10,286,202 \$74,715,021 \$185,318 \$71,027 | \$4,204,211 \$29,923,606 \$33,105 \$76,488 \$34,237,410 \$5,046,602 \$30,530,069 \$112,085 \$48,720 \$35,737,476 \$7,179,468 \$34,820,768 \$159,744 \$45,965 \$42,205,943 \$7,954,686 \$42,256,328 \$190,073 \$121,539 \$50,522,626 \$8,822,308 \$691,31,984 \$257,562 \$82,714 \$78,294,568 \$47,208 \$67,281,453 \$238,857 \$32,041 \$76,273,436 \$8,631,565 \$63,567,506 \$145,478 \$50,818 \$72,395,367 \$8,722,346 \$67,985,019 \$212,441 \$66,658 \$76,986,464 \$10,286,202 \$74,715,021 \$185,318 \$71,027 \$85,257,568 | Marketable         GAS         SLGS         Other *         Total Activity         from Prior Fiscal Year           \$4,204,211         \$29,923,606         \$33,105         \$76,488         \$34,237,410           \$5,046,602         \$30,530,069         \$112,085         \$48,720         \$35,737,476         4.38%           \$7,179,468         \$34,820,768         \$159,744         \$45,965         \$42,205,943         18.10%           \$7,954,686         \$42,256,328         \$190,073         \$121,539         \$50,522,626         19.71%           \$8,822,308         \$69,131,984         \$257,562         \$82,714         \$78,294,568         54.97%           \$8,721,085         \$67,281,453         \$238,857         \$32,041         \$76,273,436         -2.58%           \$8,631,565         \$63,567,506         \$145,478         \$50,818         \$72,395,367         -5.08%           \$8,722,346         \$67,985,019         \$212,441         \$66,658         \$76,986,464         6.34%           \$10,286,202         \$74,715,021         \$185,318         \$71,027         \$85,257,568         10.74% |  |  |

**FYTD 2010** \$7,624,534 \$51,572,796 \$80,674 \$146,553 \$59,424,556

\$6,229,803 \$51,399,656 \$104,505 \$150,770 \$57,884,73

\$13,854,336 \$102,972,451 \$185,179 \$297,322 \$117,309,289

Notes: Beginning with fiscal year 2000, a footnote will be added when the "% change from Prior Fiscal Year" changes by 20% or more