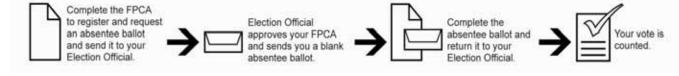

#### How Do You Vote Absentee? Step 1: Register and Request Your Absentee Ballot

You must register and request an absentee ballot in your State of legal residence by completing a Federal Post Card Application (FPCA) according to your State or territory's specific instructions and submitting it to your local election office.

#### Step 2: Your Election Official Processes Your Federal Post Card Application (FPCA) and Sends You a Blank Ballot

Your local election official will process your FPCA to determine if you meet the jurisdiction's residency requirements and will decide which ballot to send you. Your local election official will contact you if there are any questions or if your application has been denied. Therefore, it is important to provide your complete contact information, including your email address, on your FPCA. You should contact your local election office with questions on the status of your FPCA. Some States have voter registration verification websites where you can find your voter registration status. Links to these sites and contact information for local election officials can be found at www.fvap.gov.

### Step 3: Vote Your State Ballot or Use the Back-Up Federal Write-In Absentee Ballot (FWAB)

Vote and return your State ballot as soon as you receive it. If you have registered and requested your ballot by your State's request deadline (or at least 30 days before the election, whichever is later), you may use the Federal Write-in Absentee Ballot (FWAB) any time before the election.