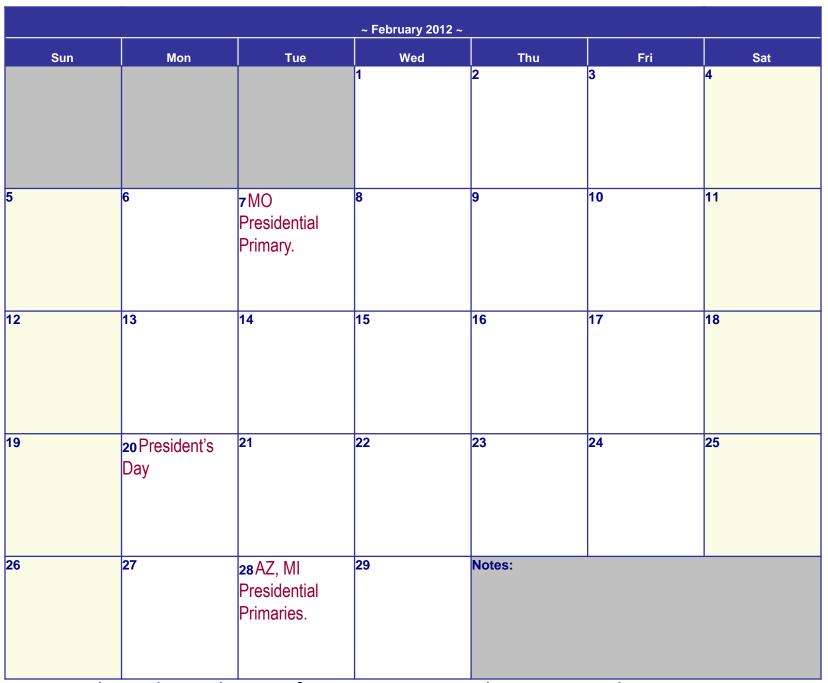

Slogan by Andrew Saife, US Army. Poster by Matt Jurcak, US Air Force.

|     |     |                                                                              | ~ March 2012 | ~        |          |                                  |
|-----|-----|------------------------------------------------------------------------------|--------------|----------|----------|----------------------------------|
| Sun | Mon | Tue                                                                          | Wed          | Thu<br>1 | Fri<br>2 | Sat<br>3                         |
|     |     |                                                                              |              |          |          |                                  |
| 4   | 5   | GA, MA, OK,<br>TN, VT, VA<br>Presidential<br>Primaries. OH,<br>TX Primaries. | 7            | 8        | 9        | 10                               |
| 11  | 12  | 13 AL, MS<br>Primaries.                                                      | 14           | 15       | 16       | 17                               |
| 8   | 19  | 20 IL Primary.                                                               | 21           | 22       | 23       | 24LA<br>Presidential<br>Primary. |
| 25  | 26  | 27                                                                           | 28           | 29       | 30       | 31                               |