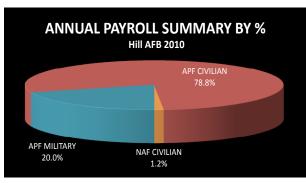

| TOTAL ANNUAL ECONOMIC IMPACT ESTIMATE     |                 |
|-------------------------------------------|-----------------|
| ANNUAL PAYROLL                            | \$1,059,002,875 |
| Military                                  | \$212,021,123   |
| Federal Civilian                          | \$834,293,926   |
| Other Civilian                            | \$12,687,826    |
| ANNUAL EXPENDITURES                       | \$1,009,534,095 |
| ESTIMATED ANNUAL \$ VALUE OF JOBS CREATED | \$1,061,807,839 |
| Estimated Indirect Jobs Created           | 27,743          |
| Average Annual Pay                        | \$38,273        |
| GRAND TOTAL                               | \$3,130,344,809 |