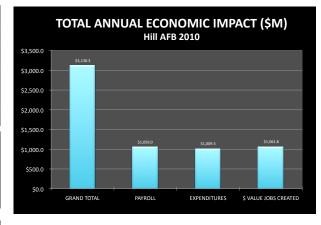

| TOTAL ANNUAL ECONOMIC IMPACT ESTIMATE     |                 |
|-------------------------------------------|-----------------|
| ANNUAL PAYROLL                            | \$1,059,002,875 |
| Military                                  | \$212,021,123   |
| Federal Civilian                          | \$834,293,926   |
| Other Civilian                            | \$12,687,826    |
| ANNUAL EXPENDITURES                       | \$1,009,534,095 |
| ESTIMATED ANNUAL \$ VALUE OF JOBS CREATED | \$1,061,807,839 |
| Estimated Indirect Jobs Created           | 27,743          |
| Average Annual Pay                        | \$38,273        |
| GRAND TOTAL                               | \$3,130,344,809 |