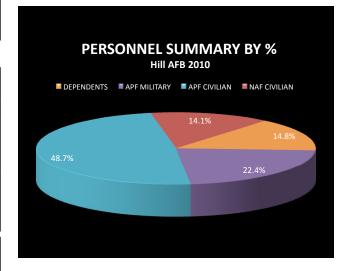

## At a Glance

There are 24,318 total personnel within Hill Air Force Base, including 5,454 military, 3,596 military dependents and 11,849 civilians. Hill AFB has an annual federal payroll of \$1.06 billion and annual expenditures of \$1.01 billion. Annually, Hill AFB creates approximately \$1.06 billion in jobs created with a total of \$3.13 billion in total annual economic impact.

### PERSONNEL STRENGTH

| Military + Dependents | 9,050  |
|-----------------------|--------|
| Civilians             | 15,268 |
| TOTAL                 | 24,318 |

## **SUMMARY OF PERSONNEL**

| APPROPRIATED FUND & MILITARY            | LIVING<br>ON BASE | LIVING<br>OFF BASE | TOTAL |
|-----------------------------------------|-------------------|--------------------|-------|
| Active Duty                             | 424               | 3,893              | 4,317 |
| AF Reserve/ANG                          | 0                 | 9                  | 9     |
| Non-Extended Active<br>Duty Reserve/ANG | 0                 | 1,128              | 1,128 |
| Trainees/Cadets                         | 0                 | 0                  | 0     |
| TOTAL                                   | 424               | 5,030              | 5,454 |
| Dependents                              | 1,192             | 2,404              | 3,596 |

| APPROPRIATED FUND CIVILIANS |        |  |
|-----------------------------|--------|--|
| General Schedule            | 6,154  |  |
| Federal Wage Board          | 5,035  |  |
| Other                       | 660    |  |
| TOTAL                       | 11,849 |  |

| NON-APPROPRIATED FUND CONTRACT CIVILIANS & PRIVATE BUSINESS |       |  |
|-------------------------------------------------------------|-------|--|
| Civilian NAF                                                | 293   |  |
| Civilian BX                                                 | 227   |  |
| Contract Civilians (not elsewhere included)                 | 2,855 |  |
| Private Businesses On Base, By Type                         | 44    |  |
| Branch Banks/Credit Union                                   | 28    |  |
| Other Civilians (not elsewhere included)                    | 16    |  |
| TOTAL                                                       | 3,419 |  |