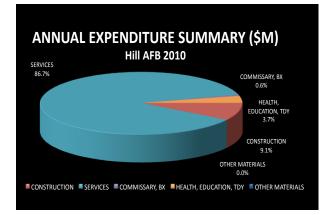

### **SUMMARY OF ANNUAL EXPENDITURES**

| <b>EXPENDITURES FOR CONSTRUCTION</b> |              |  |  |
|--------------------------------------|--------------|--|--|
| Military Construction Program        | \$67,578,000 |  |  |
| Non-Appropriated Fund                | \$9,178,100  |  |  |
| Military Family Housing              | \$0          |  |  |
| O&M                                  | \$14,619,208 |  |  |
| Other                                | \$0          |  |  |
| TOTAL                                | \$91,375,308 |  |  |

| <b>EXPENDITURES FOR SERVICES</b>        |               |  |  |
|-----------------------------------------|---------------|--|--|
| Services Contracts \$874,861,413        |               |  |  |
| Other Services (not elsewhere included) | \$0           |  |  |
| TOTAL                                   | \$874,861,413 |  |  |

| EXPENDITURES FOR PROCUREMENT OF MATERIALS, EQUIPMENT & SUPPLIES |              |  |  |
|-----------------------------------------------------------------|--------------|--|--|
| Commissary                                                      | \$4,761,400  |  |  |
| Base Exchange (BX)                                              | \$1,500,020  |  |  |
| Health (CHAMPUS, Government cost only)                          | \$33,326,523 |  |  |
| Education (Impact aid and tuition assistance)                   | \$902,463    |  |  |
| TDY                                                             | \$2,806,968  |  |  |
| Other Materials, Equipment & Supplies (not included elsewhere)  | \$0          |  |  |
| TOTAL                                                           | \$43,297,374 |  |  |

**TOTAL EXPENDITURES: \$1,009,534,095** 