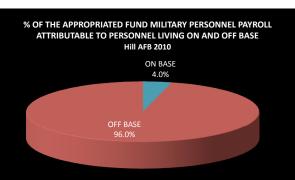

## **SUMMARY OF SALARIES**

| APPROPRIATED FUND<br>MILITARY           | LIVING<br>ON BASE | LIVING<br>OFF BASE | TOTAL         |
|-----------------------------------------|-------------------|--------------------|---------------|
| Active Duty                             | \$8,558,546       | \$186,321,577      | \$194,880,123 |
| ANG/Reserve                             | \$0               | \$0                | \$0           |
| Trainees/Cadets                         | \$0               | \$0                | \$0           |
| Non-Extended Active<br>Duty ANG/Reserve | \$0               | \$17,141,000       | \$17,141,000  |
| TOTAL                                   | \$8,558,546       | \$203,462,577      | \$212,021,123 |