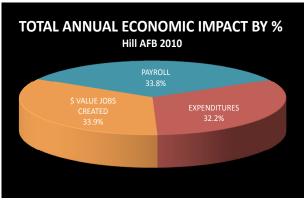

## At a Glance

There are 24,318 total personnel within Hill Air Force Base, including 5,454 military, 3,596 military dependents and 11,849 civilians. Hill AFB has an annual federal payroll of \$1.06 billion and annual expenditures of \$1.01 billion. Annually, Hill AFB creates approximately \$1.06 billion in jobs created with a total of \$3.13 billion in total annual economic impact.

Total Payroll: \$1,059,002,875

**TOTAL EXPENDITURES: \$1,009,534,095** 

| Estimated Annual Dollar Value of Jobs Created | \$1,061,807,839 |
|-----------------------------------------------|-----------------|
| Average Annual Pay for the Local Community    | \$38,273        |
| Estimated Number of Indirect Jobs Created     | 27,743          |

| TOTAL ANNUAL ECONOMIC IMPACT ESTIMATE     |                 |
|-------------------------------------------|-----------------|
| ANNUAL PAYROLL                            | \$1,059,002,875 |
| Military                                  | \$212,021,123   |
| Federal Civilian                          | \$834,293,926   |
| Other Civilian                            | \$12,687,826    |
| ANNUAL EXPENDITURES                       | \$1,009,534,095 |
| ESTIMATED ANNUAL \$ VALUE OF JOBS CREATED | \$1,061,807,839 |
| Estimated Indirect Jobs Created           | 27,743          |
| Average Annual Pay                        | \$38,273        |
| GRAND TOTAL                               | \$3,130,344,809 |