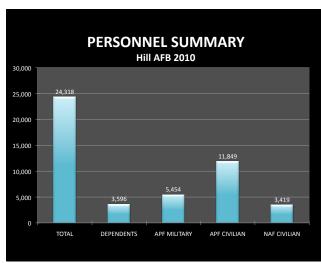

## At a Glance

There are 24,318 total personnel within Hill Air Force Base, including 5,454 military, 3,596 military dependents and 11,849 civilians. Hill AFB has an annual federal payroll of \$1.06 billion and annual expenditures of \$1.01 billion. Annually, Hill AFB creates approximately \$1.06 billion in jobs created with a total of \$3.13 billion in total annual economic impact.

### PERSONNEL STRENGTH

| Military + Dependents | 9,050  |
|-----------------------|--------|
| Civilians             | 15,268 |
| TOTAL                 | 24,318 |

## **SUMMARY OF PERSONNEL**

| APPROPRIATED FUND & MILITARY            | LIVING<br>ON BASE | LIVING<br>OFF BASE | TOTAL |
|-----------------------------------------|-------------------|--------------------|-------|
| Active Duty                             | 424               | 3,893              | 4,317 |
| AF Reserve/ANG                          | 0                 | 9                  | 9     |
| Non-Extended Active<br>Duty Reserve/ANG | 0                 | 1,128              | 1,128 |
| Trainees/Cadets                         | 0                 | 0                  | 0     |
| TOTAL                                   | 424               | 5,030              | 5,454 |
| Dependents                              | 1,192             | 2,404              | 3,596 |

| APPROPRIATED FUND CIVILIANS |        |  |
|-----------------------------|--------|--|
| General Schedule            | 6,154  |  |
| Federal Wage Board          | 5,035  |  |
| Other                       | 660    |  |
| TOTAL                       | 11,849 |  |

| NON-APPROPRIATED FUND CONTRACT CIVILIANS & PRIVATE BUSINESS |       |  |
|-------------------------------------------------------------|-------|--|
| Civilian NAF                                                | 293   |  |
| Civilian BX                                                 | 227   |  |
| Contract Civilians (not elsewhere included)                 | 2,855 |  |
| Private Businesses On Base, By Type                         | 44    |  |
| Branch Banks/Credit Union                                   | 28    |  |
| Other Civilians (not elsewhere included)                    | 16    |  |
| TOTAL                                                       | 3,419 |  |