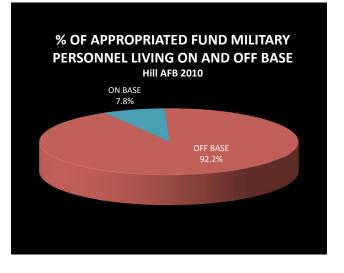

## **SUMMARY OF PERSONNEL**

| APPROPRIATED FUND & MILITARY            | LIVING<br>ON BASE | LIVING<br>OFF BASE | TOTAL |
|-----------------------------------------|-------------------|--------------------|-------|
| Active Duty                             | 424               | 3,893              | 4,317 |
| AF Reserve/ANG                          | 0                 | 9                  | 9     |
| Non-Extended Active<br>Duty Reserve/ANG | 0                 | 1,128              | 1,128 |
| Trainees/Cadets                         | 0                 | 0                  | 0     |
| TOTAL                                   | 424               | 5,030              | 5,454 |
| Dependents                              | 1,192             | 2,404              | 3,596 |