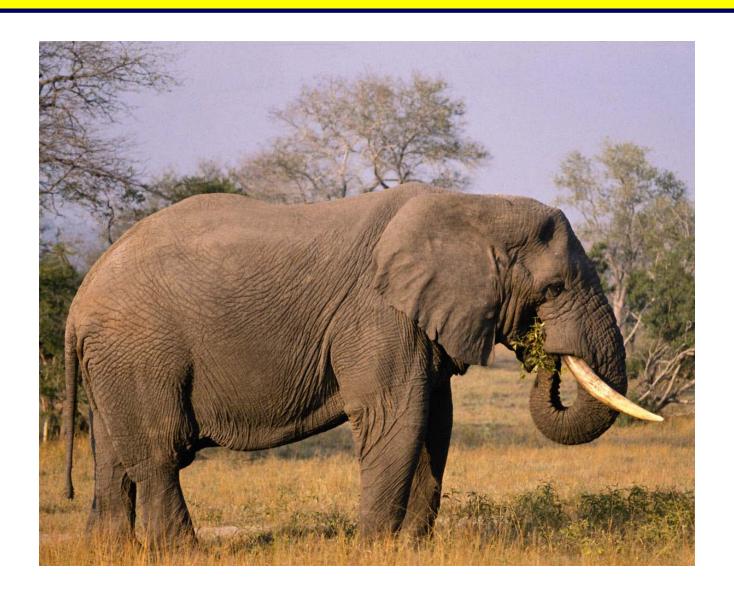

#### **SunWise Clue**

I put dirt and sand on my back to block out the sun, and drink trunks full of water, being thirsty is no fun!

# I'm an Elephant.