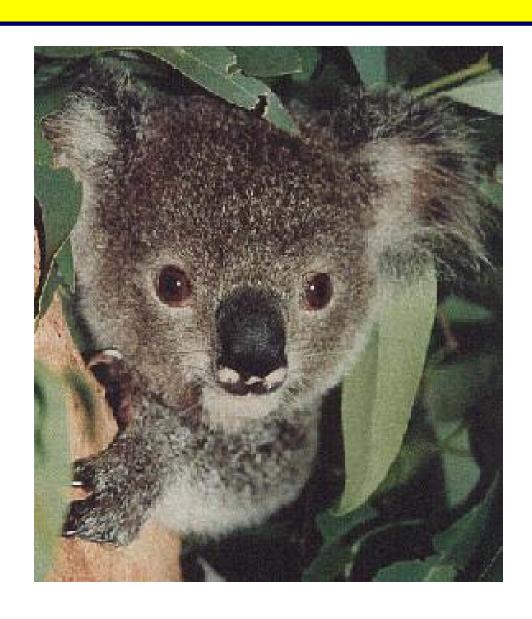

#### **SunWise Clue**

From morning 'til evening, I avoid the sun's rays. Eucalyptus trees shade me and keep me cool through the days!

## I'm a Koala.