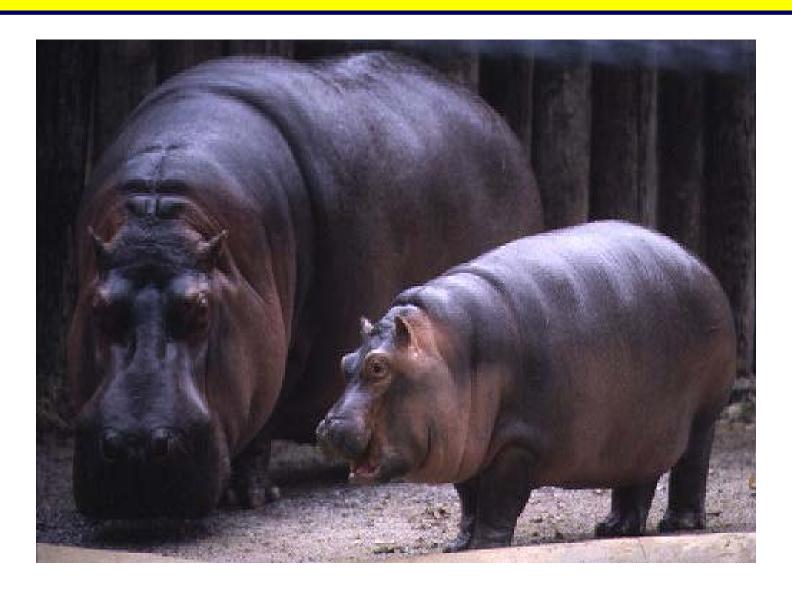

#### SunWise Clue

In water and mud I love to stay. My body makes an oily pink sunscreen to protect my skin so I can play!

## I'm a Hippopotamus

My black eye ring "sunglasses" protect my eyes from the sun's glare. I'm the coolest "kat" around with a social flair.