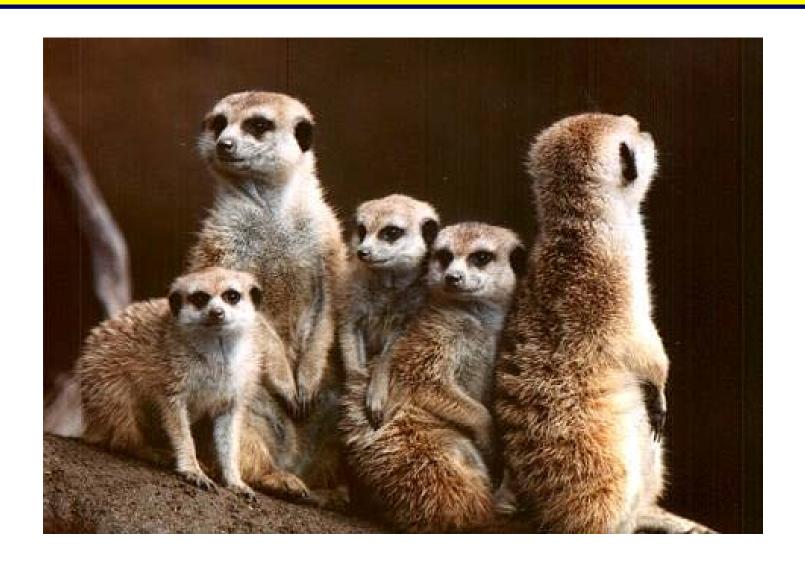

## I'm a Hippopotamus

My black eye ring "sunglasses" protect my eyes from the sun's glare. I'm the coolest "kat" around with a social flair.

### I'm a Meerkat.