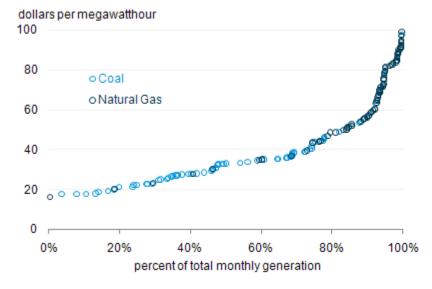

## Electric supply curve (PA): Feb 2008

eia

U.S. Energy Information Administration