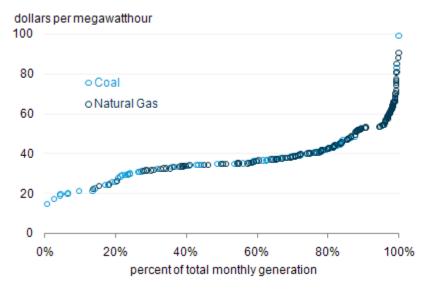

# Electric supply curve (South): Feb 2008

## Electric supply curve (PA): Feb 2008

eia

U.S. Energy Information Administration