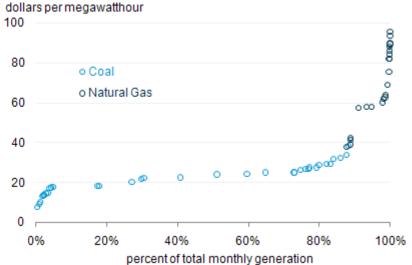

# Electric supply curve (South): Jan 2008

# Electric supply curve (PA): Jan 2008

U.S. Energy Information Administration