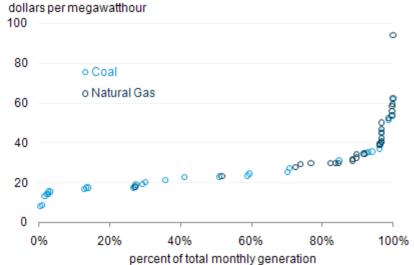

# Electric supply curve (South): Jan 2008

# Electric supply curve (PA): Jan 2008

U.S. Energy Information Administration