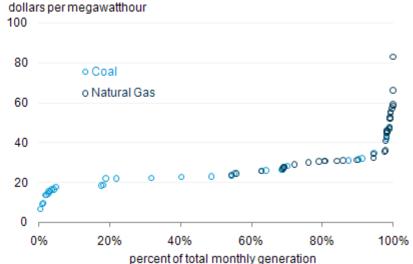

# Electric supply curve (South): Jan 2008

# Electric supply curve (PA): Jan 2008

U.S. Energy Information Administration