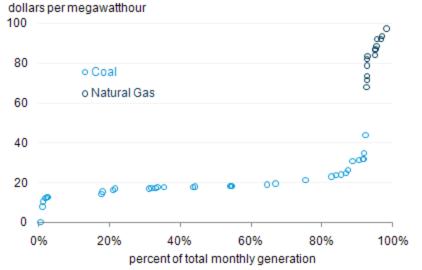

# Electric supply curve (South): Jan 2008

# Electric supply curve (PA): Jan 2008

U.S. Energy Information Administration