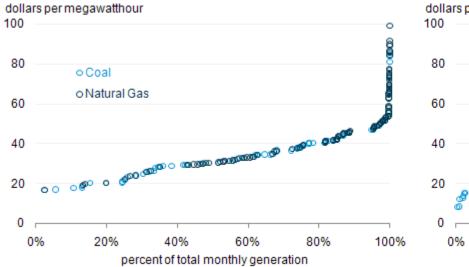

# Electric supply curve (South): Feb 2008

## Electric supply curve (PA): Feb 2008

eia

U.S. Energy Information Administration