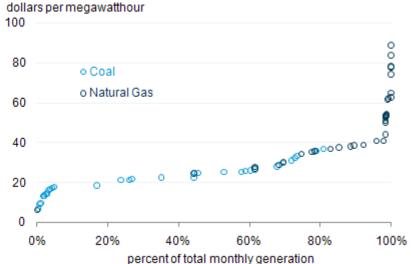

## Electric supply curve (South): Mar 2008

# Electric supply curve (PA): Mar 2008

U.S. Energy Information Administration