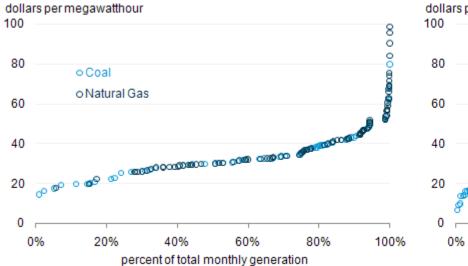

# Electric supply curve (South): Apr 2008

## Electric supply curve (PA): Apr 2008

U.S. Energy Information Administration