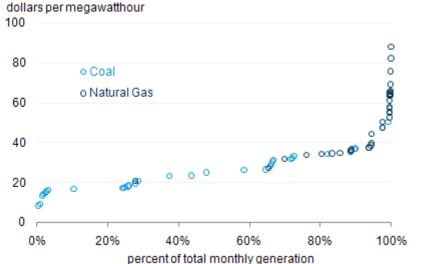

# Electric supply curve (South): Jan 2008

# Electric supply curve (PA): Jan 2008

U.S. Energy Information Administration