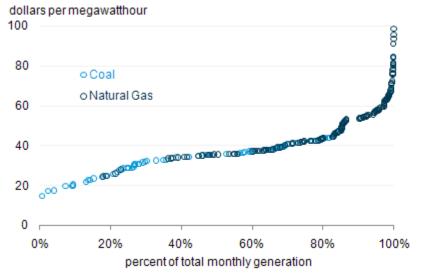

# Electric supply curve (South): Apr 2008

## Electric supply curve (PA): Apr 2008

U.S. Energy Information Administration