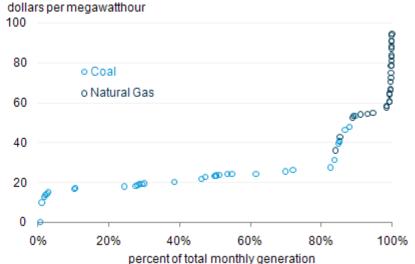

## Electric supply curve (South): Mar 2008

# Electric supply curve (PA): Mar 2008

U.S. Energy Information Administration