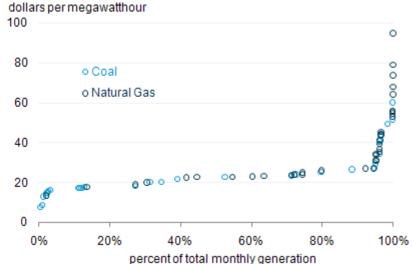

# Electric supply curve (South): Jan 2008

# Electric supply curve (PA): Jan 2008

U.S. Energy Information Administration