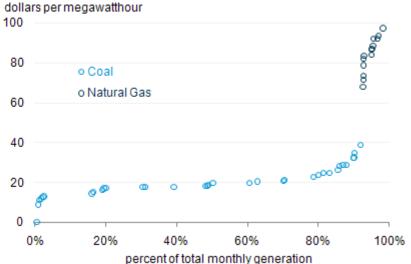

## Electric supply curve (South): Mar 2008

# Electric supply curve (PA): Mar 2008

U.S. Energy Information Administration