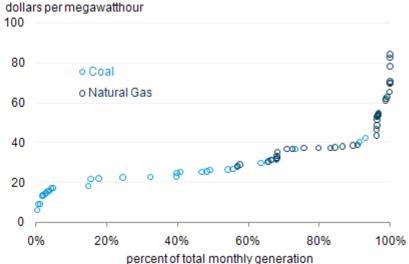

# Electric supply curve (South): Jan 2008

# Electric supply curve (PA): Jan 2008

U.S. Energy Information Administration