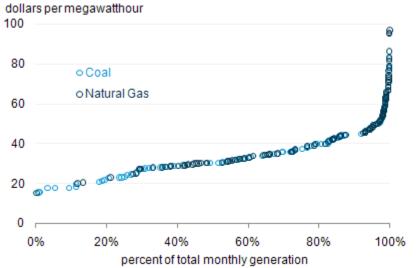

# Electric supply curve (South): Feb 2008

## Electric supply curve (PA): Feb 2008

eia

U.S. Energy Information Administration