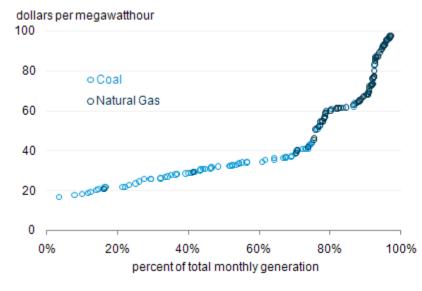

# Electric supply curve (South): Apr 2008

## Electric supply curve (PA): Apr 2008

U.S. Energy Information Administration