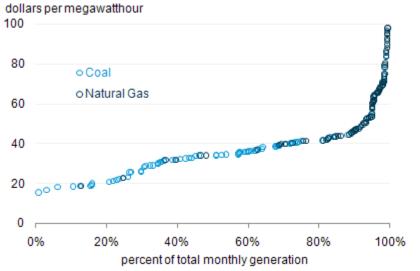

# Electric supply curve (South): Apr 2008

## Electric supply curve (PA): Apr 2008

U.S. Energy Information Administration