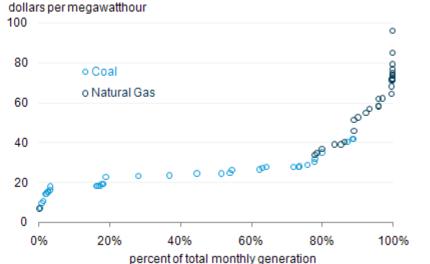

ve (PA): Jul 2010





U.S. Energy Information Administration



# Electric supply curve (South): Aug 2010

#### Electric supply curve (PA): Aug 2010





U.S. Energy Information Administration



## Electric supply curve (South): Sep 2010

## Electric supply curve (PA): Sep 2010





U.S. Energy Information Administration



# Electric supply curve (South): Oct 2010

## Electric supply curve (PA): Oct 2010





U.S. Energy Information Administration



## Electric supply curve (South): Nov 2010

Electric supply curve (PA): Nov 2010





U.S. Energy Information Administration



# Electric supply curve (South): Dec 2010

## Electric supply curve (PA): Dec 2010





U.S. Energy Information Administration



# Electric supply curve (South): Jan 2011

## Electric supply curve (PA): Jan 2011





U.S. Energy Information Administration