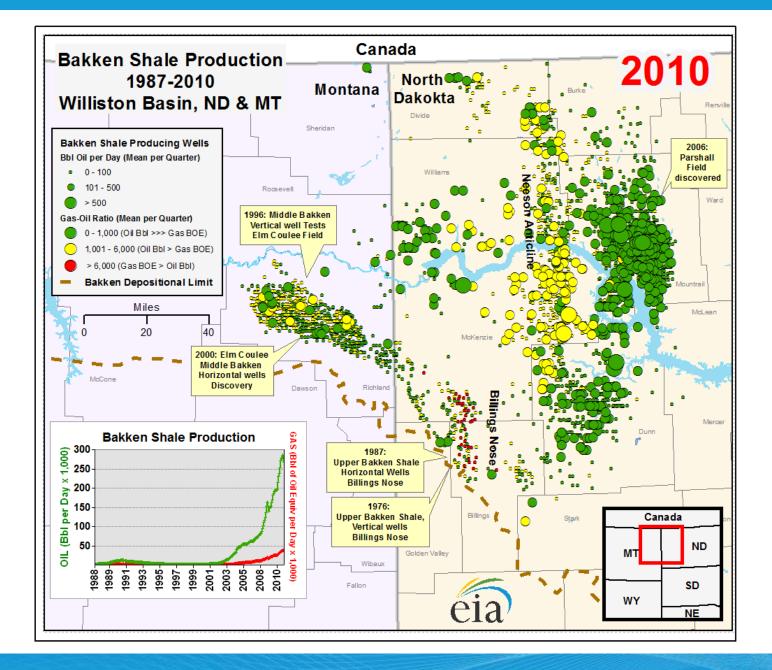

# 2011 EIA Energy Conference: The Future of Domestic Onshore Oil and Gas

Moderator: Charlie Whitmore Porter Bennett, BENTEK Energy James Sorenson, University of North Dakota John Steelman, Natural Resources Defense Council