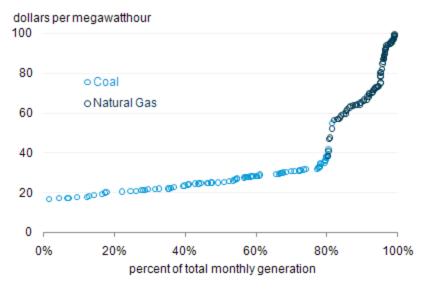

# 2011 EIA Energy Conference: The Future of Domestic Onshore Oil and Gas



Moderator: Charlie Whitmore Porter Bennett, BENTEK Energy James Sorenson, University of North Dakota John Steelman, Natural Resources Defense Council

Washington DC / April 27, 2011



U.S. Energy Information Administration





U.S. Energy Information Administration





U.S. Energy Information Administration







# Electric supply curve (South): Jan 2008

# Electric supply curve (PA): Jan 2008





U.S. Energy Information Administration



# Electric supply curve (South): Feb 2008

## Electric supply curve (PA): Feb 2008



eia

U.S. Energy Information Administration



## Electric supply curve (South): Mar 2008

# Electric supply curve (PA): Mar 2008





U.S. Energy Information Administration



# Electric supply curve (South): Apr 2008

## Electric supply curve (PA): Apr 2008





U.S. Energy Information Administration



# Electric supply curve (South): May 2008

# Electric supply curve (PA): May 2008





U.S. Energy Information Administration



# Electric supply curve (South): Jun 2008

Electric supply curve (PA): Jun 2008





U.S. Energy Information Administration



# Electric supply cu