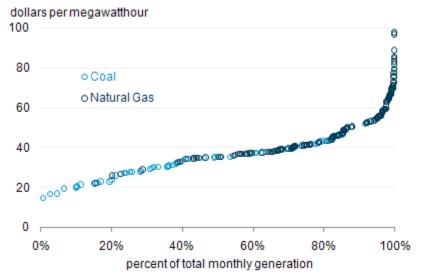

# Electric supply curve (South): Feb 2008

## Electric supply curve (PA): Feb 2008

eia

U.S. Energy Information Administration