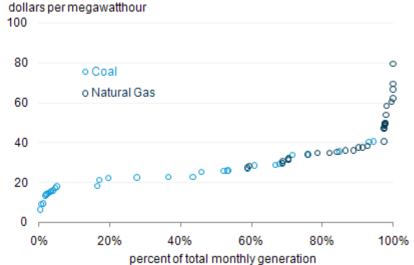

## Electric supply curve (South): Mar 2008

# Electric supply curve (PA): Mar 2008

U.S. Energy Information Administration