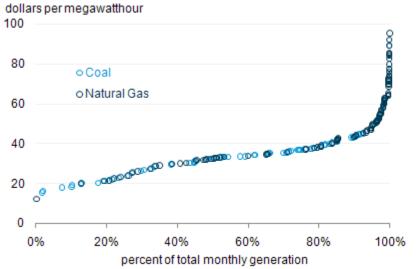

## Electric supply curve (PA): Feb 2008

eia

U.S. Energy Information Administration