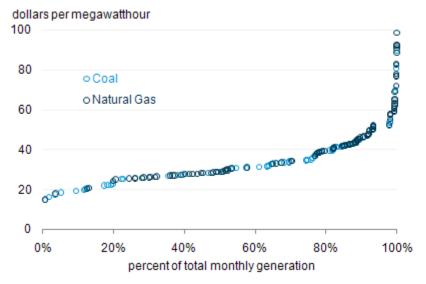

# Electric supply curve (South): Feb 2008

## Electric supply curve (PA): Feb 2008

eia

U.S. Energy Information Administration