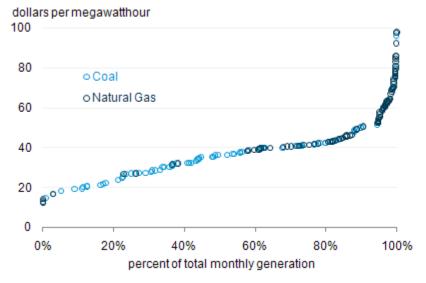

# Electric supply curve (South): Feb 2008

## Electric supply curve (PA): Feb 2008

eia

U.S. Energy Information Administration