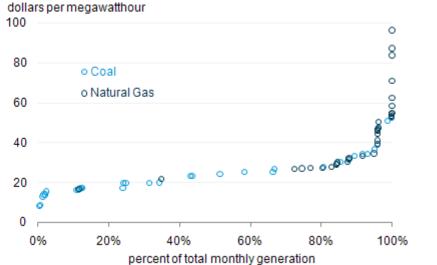

# Electric supply curve (South): Jan 2008

# Electric supply curve (PA): Jan 2008

U.S. Energy Information Administration