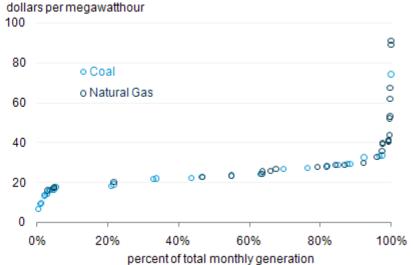

## Electric supply curve (South): Mar 2008

# Electric supply curve (PA): Mar 2008

U.S. Energy Information Administration