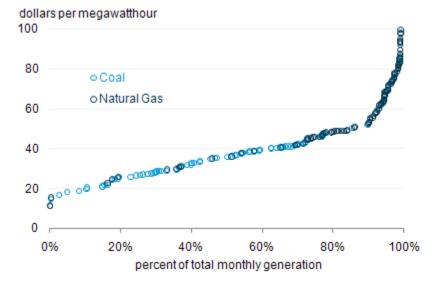

## Electric supply curve (PA): Feb 2008

eia

U.S. Energy Information Administration