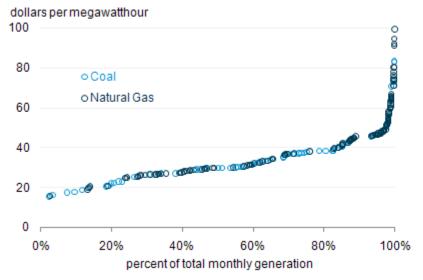

# Electric supply curve (South): Apr 2008

## Electric supply curve (PA): Apr 2008

U.S. Energy Information Administration