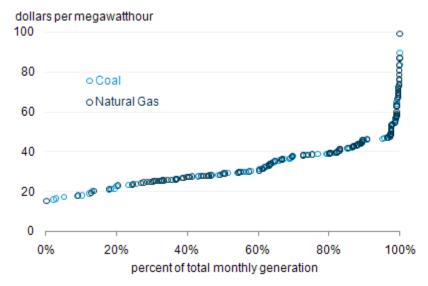

# Electric supply curve (South): Feb 2008

## Electric supply curve (PA): Feb 2008

eia

U.S. Energy Information Administration