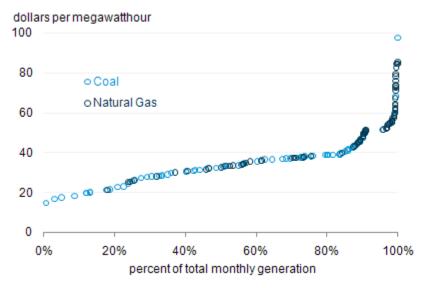

# Electric supply curve (South): Apr 2008

## Electric supply curve (PA): Apr 2008

U.S. Energy Information Administration