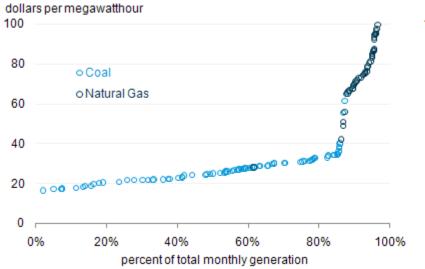

# Electric supply curve (South): Apr 2008

## Electric supply curve (PA): Apr 2008

U.S. Energy Information Administration