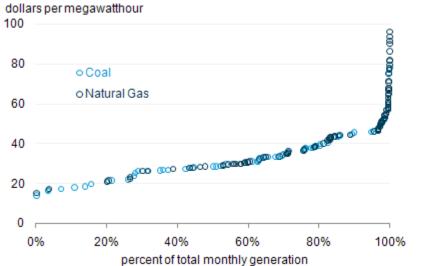

# Electric supply curve (South): Apr 2008

## Electric supply curve (PA): Apr 2008

U.S. Energy Information Administration