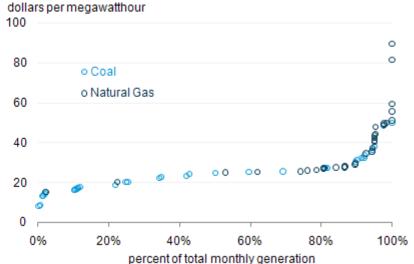

## Electric supply curve (South): Mar 2008

# Electric supply curve (PA): Mar 2008

U.S. Energy Information Administration