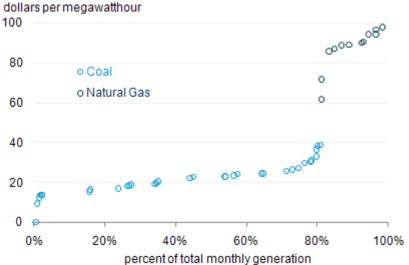

# Electric supply curve (South): Jan 2008

# Electric supply curve (PA): Jan 2008

U.S. Energy Information Administration