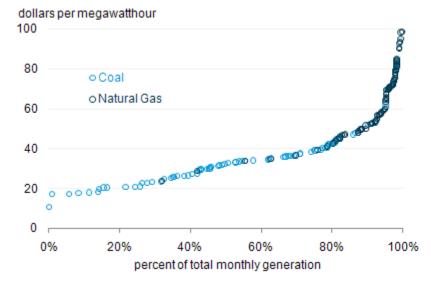

# Electric supply curve (South): Feb 2008

## Electric supply curve (PA): Feb 2008

eia

U.S. Energy Information Administration