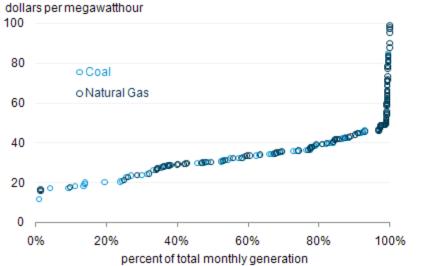

# Electric supply curve (South): Apr 2008

## Electric supply curve (PA): Apr 2008

U.S. Energy Information Administration