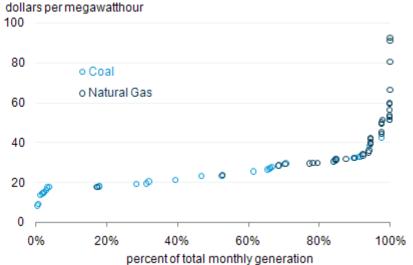

## Electric supply curve (South): Mar 2008

# Electric supply curve (PA): Mar 2008

U.S. Energy Information Administration