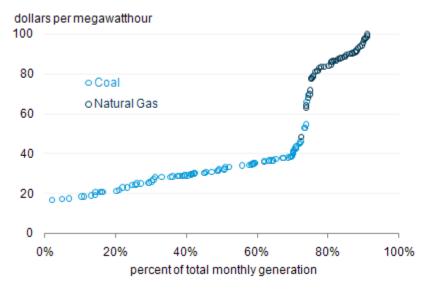

## Electric supply curve (PA): Feb 2008

eia

U.S. Energy Information Administration