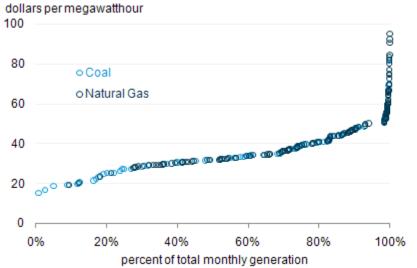

# Electric supply curve (South): Apr 2008

## Electric supply curve (PA): Apr 2008

U.S. Energy Information Administration