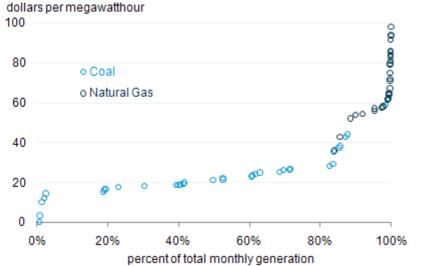

# Electric supply curve (South): Jan 2008

# Electric supply curve (PA): Jan 2008

U.S. Energy Information Administration