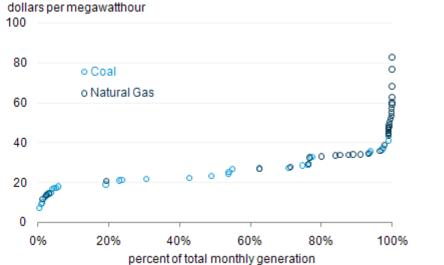

# Electric supply curve (South): Jan 2008

# Electric supply curve (PA): Jan 2008

U.S. Energy Information Administration