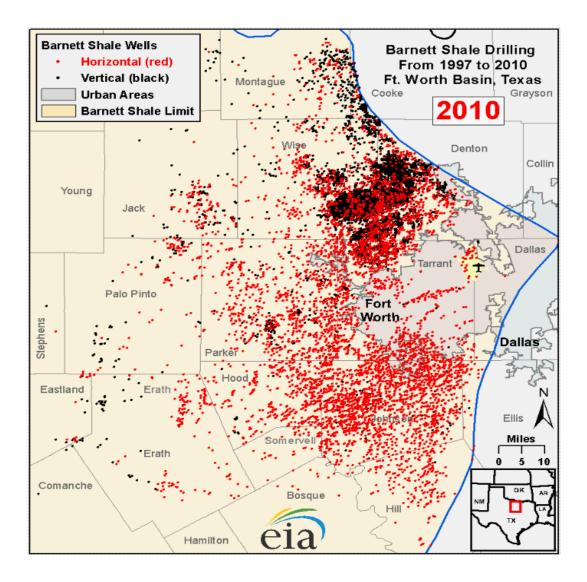

# 2011 EIA Energy Conference: The Future of Domestic Onshore Oil and Gas



Moderator: Charlie Whitmore Porter Bennett, BENTEK Energy James Sorenson, University of North Dakota John Steelman, Natural Resources Defense Council

Washington DC / April 27, 2011



U.S. Energy Information Administration





U.S. Energy Information Administration





U.S. Energy Information Administration







# Electric supply curve (South): Jan 2008

# Electric supply curve (PA): Jan 2008





U.S. Energy Information Administration



# Electric supply curve (South): Feb 2008

## Electric supply curve (PA): Feb 2008



eia

U.S. Energy Information Administration



## Electric supply curve (South): Mar 2008

# Electric supply curve (PA): Mar 2008





U.S. Energy Information Administration



# Electric supply curve (South): Apr 2008

## Electric supply curve (PA): Apr 2008





U.S. Energy Information Administration



# Electric supply curve (South): May 2008

# Electric supply curve (PA): May 2008





U.S. Energy Information Administration



# Electric supply curve (South): Jun 2008

Electric supply curve (PA): Jun 2008





U.S. Energy Information Administration



# Electric suppl