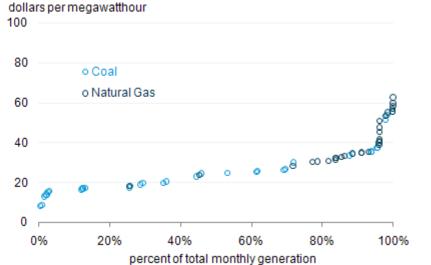

## Electric supply curve (South): Mar 2008

# Electric supply curve (PA): Mar 2008

U.S. Energy Information Administration