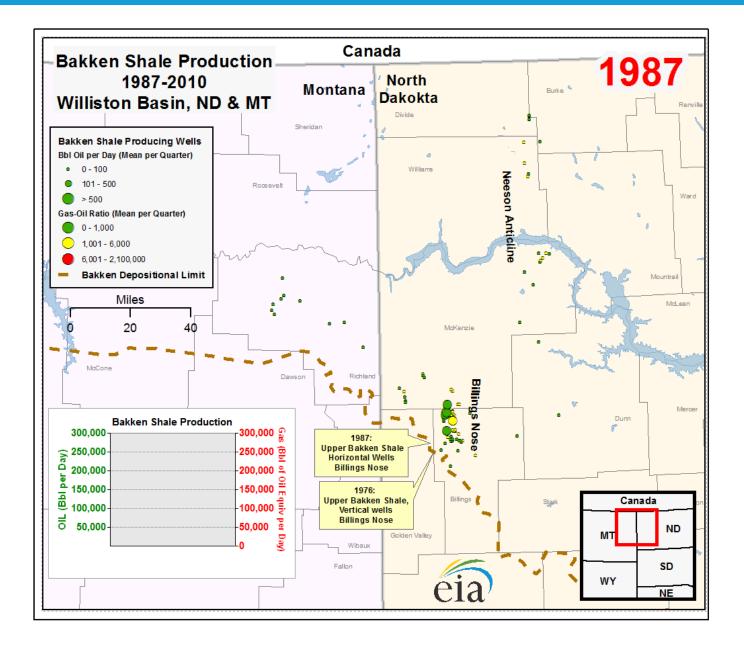

# 2011 EIA Energy Conference: The Future of Domestic Onshore Oil and Gas

Moderator: Charlie Whitmore Porter Bennett, BENTEK Energy James Sorenson, University of North Dakota John Steelman, Natural Resources Defense Council