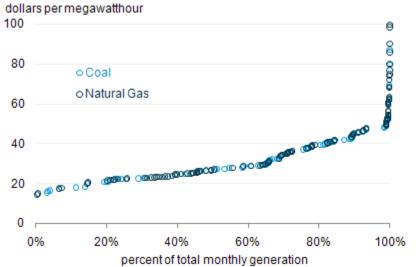

# Electric supply curve (South): Apr 2008

## Electric supply curve (PA): Apr 2008

U.S. Energy Information Administration