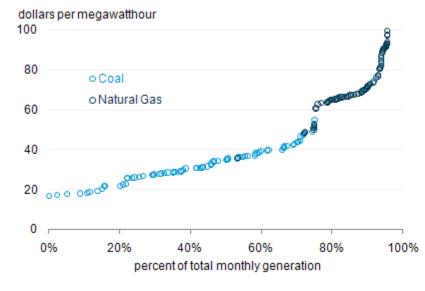

# Electric supply curve (South): Feb 2008

## Electric supply curve (PA): Feb 2008

eia

U.S. Energy Information Administration