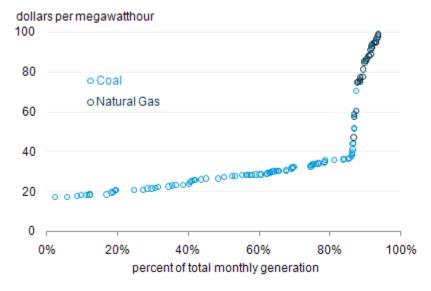

## Electric supply curve (PA): Feb 2008

eia

U.S. Energy Information Administration