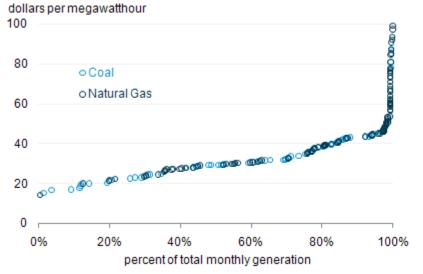

# Electric supply curve (South): Feb 2008

## Electric supply curve (PA): Feb 2008

eia

U.S. Energy Information Administration