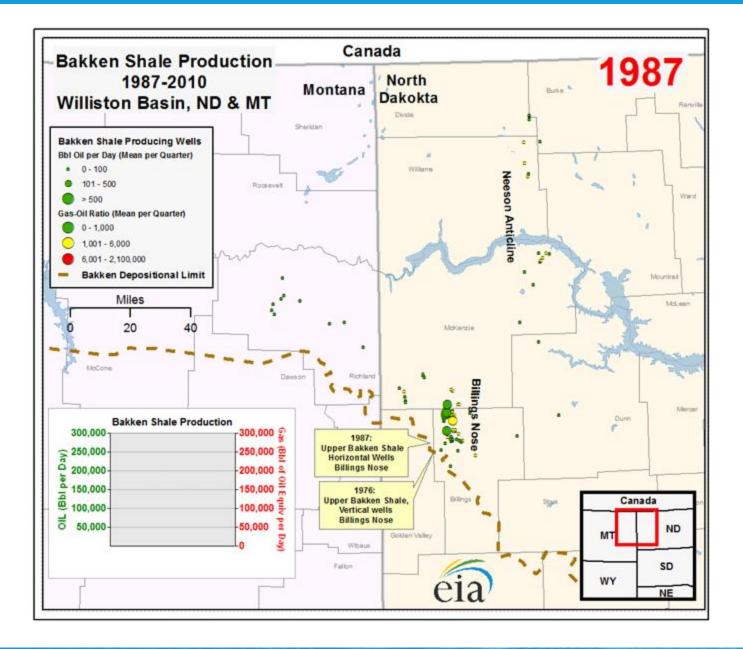

# 2011 EIA Energy Conference: The Future of Domestic Onshore Oil and Gas

Moderator: Charlie Whitmore Porter Bennett, BENTEK Energy James Sorenson, University of North Dakota John Steelman, Natural Resources Defense Council