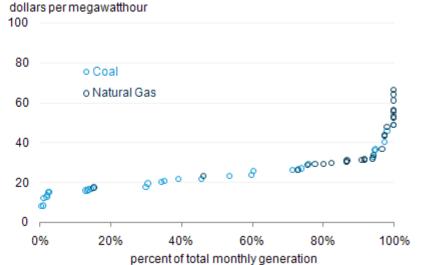

## Electric supply curve (South): Mar 2008

# Electric supply curve (PA): Mar 2008

U.S. Energy Information Administration