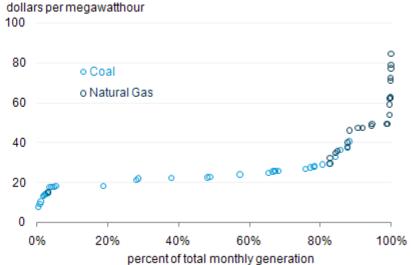

## Electric supply curve (South): Mar 2008

# Electric supply curve (PA): Mar 2008

U.S. Energy Information Administration