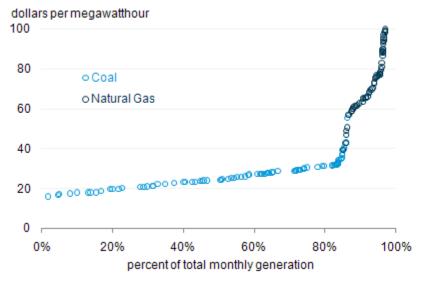

# Electric supply curve (South): Feb 2008

## Electric supply curve (PA): Feb 2008

eia

U.S. Energy Information Administration