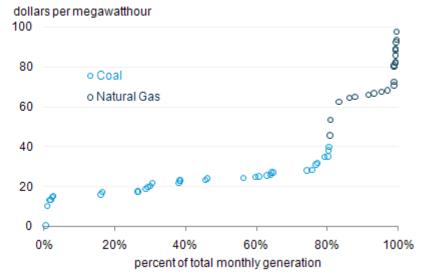

## Electric supply curve (South): Mar 2008

# Electric supply curve (PA): Mar 2008

U.S. Energy Information Administration