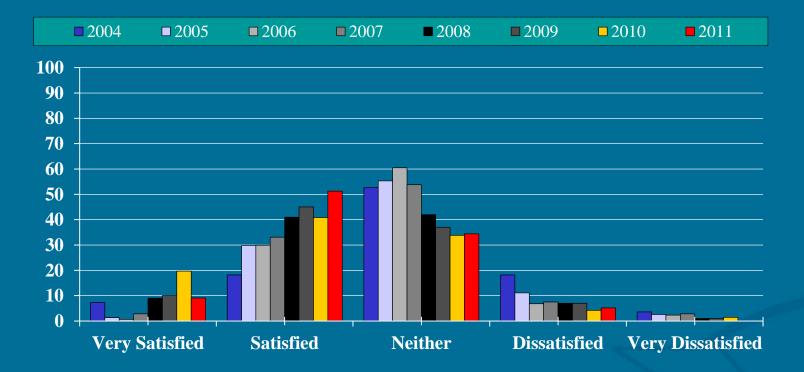

# Overall Satisfaction with MDL

Overall, how satisfied are you with MDL applications and statistical guidance products?