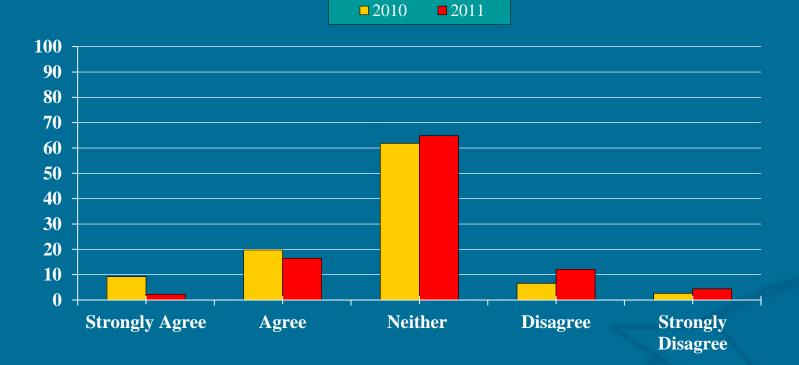

# Four-dimensional Stormcell Investigator (FSI)

**2009 2010 2011** 

#### I find FSI to be