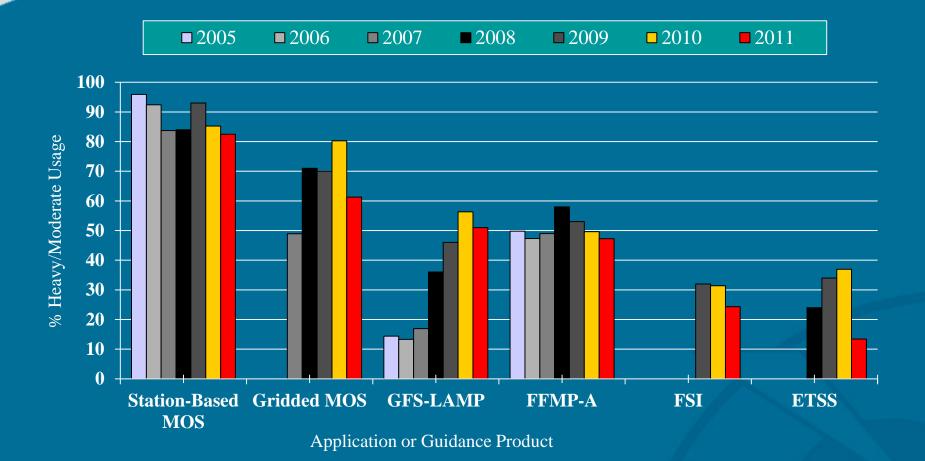

are you with GFS-LAMP?

# ExtraTropical Storm Surge (ETSS) Guidance



#### Level of use of ETSS in your office

# **ETSS Guidance**



### How satisfied are you with ETSS?

# Overall Helpfulness of MDL Staff



If you have encountered problems with MDL applications or guidance, how would describe the helpfulness of MDL Staff

# Training on MDL AWIPS Applications



I receive adequate training on MDL's AWIPS applications.

# Training on MDL Statistical Guidance Products



I receive adequate training on MDL's Statistical Guidance Products.

# **RITT Management**



Managing the RITT is a good use of MDL resources.

# Overall Satisfaction with MDL



Overall, how satisfied are you with MDL applications and statistical guidance products?

# Helpfulness



Application or Guidance Product





# Satisfaction



Application or Guidance Product

# Satisfaction Quotient By Region



Application or Guidance Product