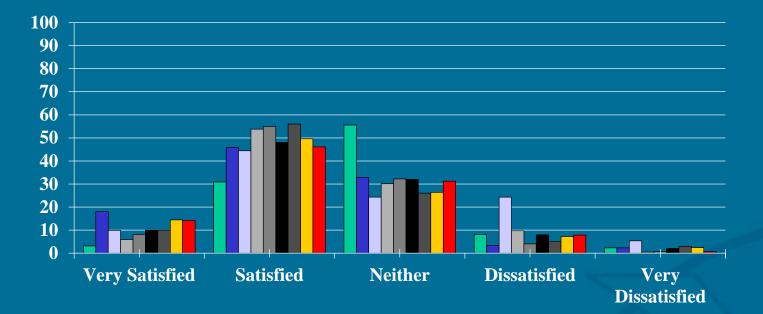

# **FFMP-A**

□ 2003 □ 2004 ■ 2005 ■ 2006 ■ 2007 ■ 2008 ■ 2009 ■ 2010 ■ 2011

How satisfied are you with FFMP-A?