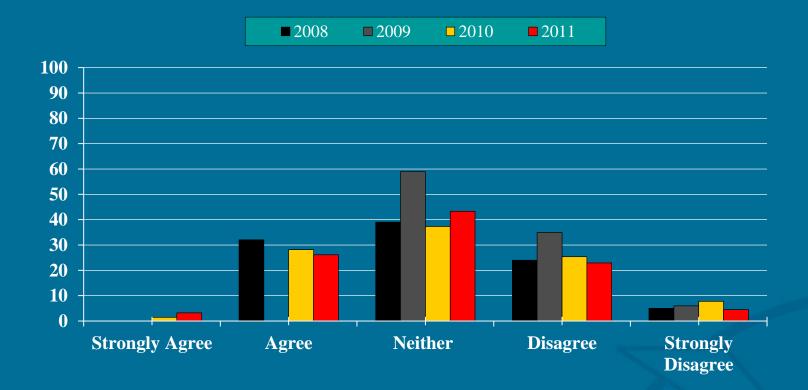

# **FFMP-Advanced (FFMP-A)**

### During flash flood events, I find FFMP-A to be