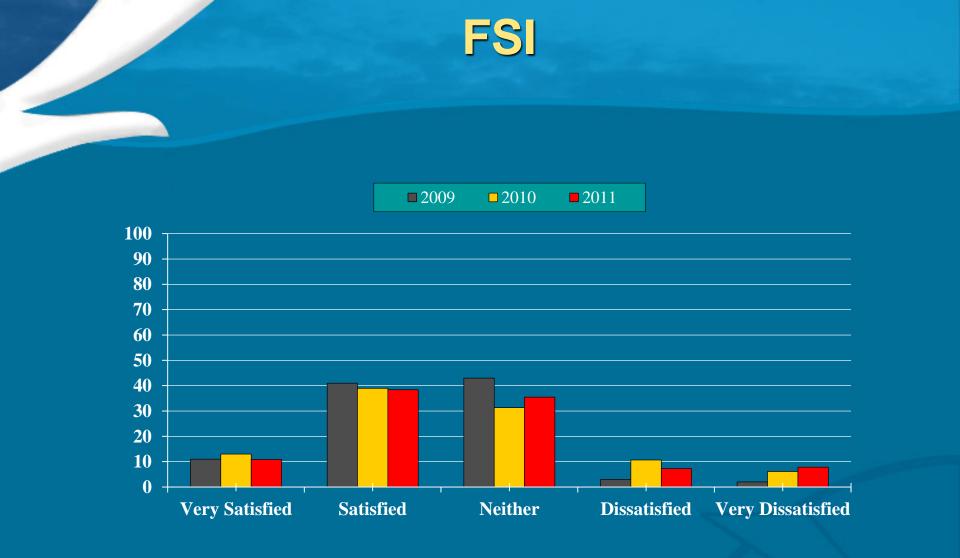

# Annual MDL Users Survey 2011

# **Response Demographics**



Total Responses: 157

# **FFMP-Advanced (FFMP-A)**



### During flash flood events, I find FFMP-A to be

# **FFMP-A**



### Level of use of FFMP-A in your office

# **FFMP-A**

□ 2003 □ 2004 ■ 2005 ■ 2006 ■ 2007 ■ 2008 ■ 2009 ■ 2010 ■ 2011



How satisfied are you with FFMP-A?

# Four-dimensional Stormcell Investigator (FSI)

**2009 2010 2011** 



#### I find FSI to be



### Level of use of FSI in your office



How satisfied are you with FSI?

# **Gridded MOS**



In the forecast process, I find Gridded MOS to be

# **Gridded MOS**



#### Level of use of Gridded MOS in your office

# **Gridded MOS**



### How satisfied are you with Gridded MOS?

# **Station-Based MOS**

#### ■ 2005 ■ 2006 ■ 2007 ■ 2008 ■ 2009 ■ 2010 ■ 2011



### In the forecast process, I find Station-Based MOS to be

# **Station-Based MOS**

#### ■ 2005 ■ 2006 ■ 2007 ■ 2008 ■ 2009 ■ 2010 ■ 2011



### Level of use of Station-Based MOS in your office

# **Station-Based MOS**

#### ■ 2005 ■ 2006 ■ 2007 ■ 2008 ■ 2009 ■ 2010 ■ 2011



### How satisfied are you with Station-Based MOS?

# **GFS-LAMP**

#### ■ 2005 ■ 2006 ■ 2007 ■ 2008 ■ 2009 ■ 2010 ■ 2011



#### In the forecast process, I find GFS-LAMP to be

# **GFS-LAMP**

###