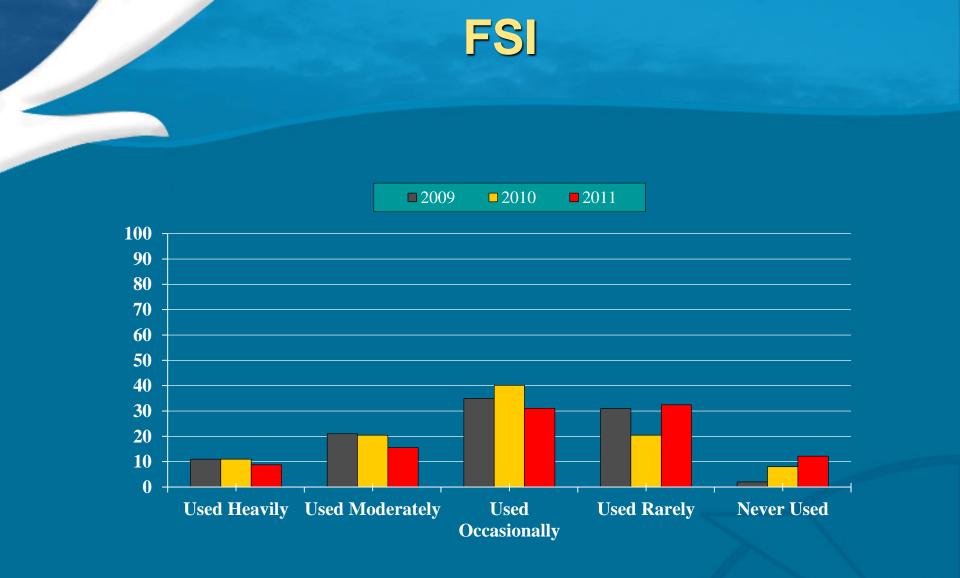

# Annual MDL Users Survey 2011

# **Response Demographics**



Total Responses: 157

# **FFMP-Advanced (FFMP-A)**



### During flash flood events, I find FFMP-A to be

# **FFMP-A**



### Level of use of FFMP-A in your office

# **FFMP-A**

□ 2003 □ 2004 ■ 2005 ■ 2006 ■ 2007 ■ 2008 ■ 2009 ■ 2010 ■ 2011



How satisfied are you with FFMP-A?

# Four-dimensional Stormcell Investigator (FSI)

**2009 2010 2011** 



#### I find FSI to be



### Level of use of FSI in your office



How satisfied are you with FSI?

# **Gridded MOS**



In the forecast process, I find Gridded MOS to be

# **Gridded MOS**



#### Level of use of Gridded MOS in your office

# **Gridded MOS**



### How satisfied are you with Gridded MOS?

# **Station-Based MOS**

#### ■ 2005 ■ 2006 ■ 2007 ■ 2008 ■ 2009 ■ 2010 ■ 2011



### In the forecast process, I find Station-Based MOS to be

# **Station-Based MOS**

#### ■ 2005 ■ 2006 ■ 2007 ■ 2008 ■ 2009 ■ 2010 ■ 2011



### Level of use of Station-Based MOS in your office

# **Station-Based MOS**

#### ■ 2005 ■ 2006 ■ 2007 ■ 2008 ■ 2009 ■ 2010 ■ 2011



### How satisfied are you with Station-Based MOS?

# **GFS-LAMP**

#### ■ 2005 ■ 2006 ■ 2007 ■ 2008 ■ 2009 ■ 2010 ■ 2011



#### In the forecast process,