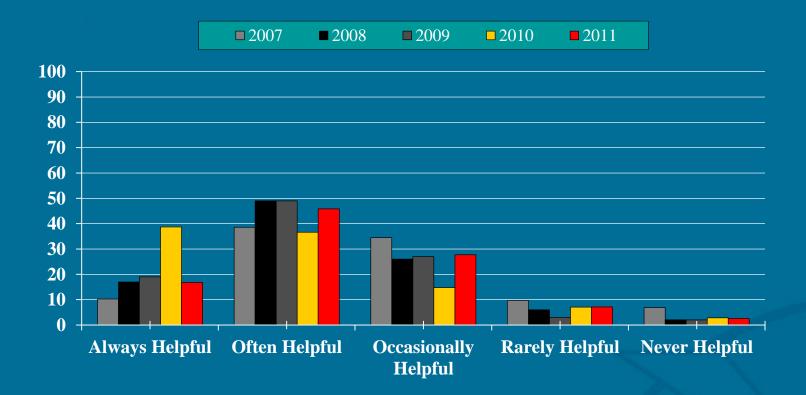

# Annual MDL Users Survey 2011

# **Response Demographics**



Total Responses: 157

# **FFMP-Advanced (FFMP-A)**



### During flash flood events, I find FFMP-A to be

# **FFMP-A**



### Level of use of FFMP-A in your office

# **FFMP-A**

□ 2003 □ 2004 ■ 2005 ■ 2006 ■ 2007 ■ 2008 ■ 2009 ■ 2010 ■ 2011



How satisfied are you with FFMP-A?

# Four-dimensional Stormcell Investigator (FSI)

**2009 2010 2011** 



#### I find FSI to be



### Level of use of FSI in your office



How satisfied are you with FSI?

# **Gridded MOS**



In the forecast process, I find Gridded MOS to be

# **Gridded MOS**



#### Level of use of Gridded MOS in your office

# **Gridded MOS**



### How satisfied are you with Gridded MOS?

# **Station-Based MOS**

#### ■ 2005 ■ 2006 ■ 2007 ■ 2008 ■ 2009 ■ 2010 ■ 2011



### In the forecast process, I find Station-Based MOS to be

# **Station-Based MOS**

#### ■ 2005 ■ 2006 ■ 2007 ■ 2008 ■ 2009 ■ 2010 ■ 2011



### Level of use of Station-Based MOS in your office

# **Station-Based MOS**

#### ■ 2005 ■ 2006 ■ 2007 ■ 2008 ■ 2009 ■ 2010 ■ 2011



### How satisfied are you with Station-Based MOS?

# **GFS-LAMP**

#### ■ 2005 ■ 2006 ■ 2007 ■ 2008 ■ 2009 ■ 2010 ■ 2011



#### In the forecast process, I find GFS-LAMP to be

# **GFS-LAMP**

#### ■ 2005 ■ 2006 ■ 2007 ■ 2008 ■ 2009 ■ 2010 ■ 2011