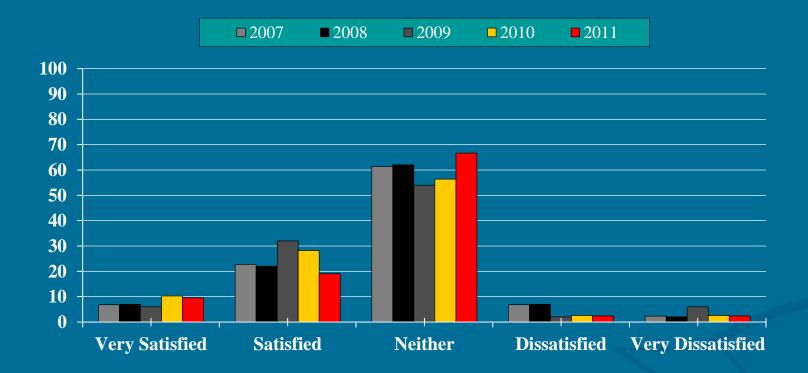

# **FFMP-A**

□ 2003 □ 2004 ■ 2005 ■ 2006 ■ 2007 ■ 2008 ■ 2009 ■ 2010 ■ 2011

How satisfied are you with FFMP-A?