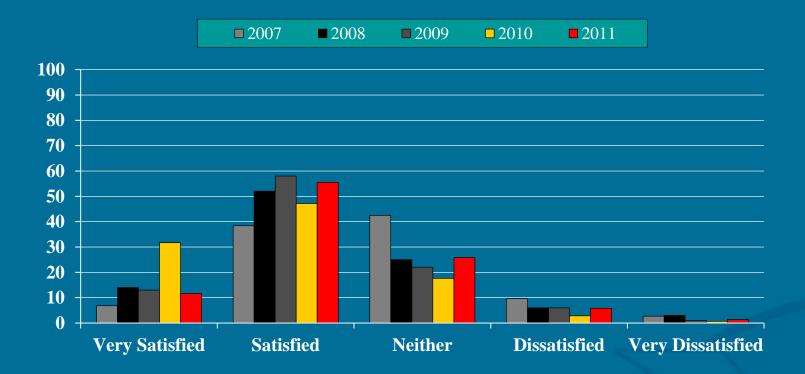

# **FFMP-A**

□ 2003 □ 2004 ■ 2005 ■ 2006 ■ 2007 ■ 2008 ■ 2009 ■ 2010 ■ 2011

How satisfied are you with FFMP-A?