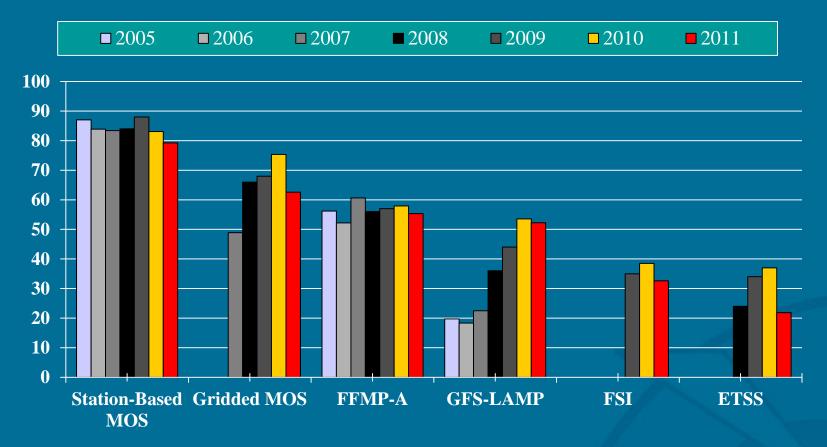

# **GFS-LAMP**



### How satisfied are you with GFS-LAMP?

# ExtraTropical Storm Surge (ETSS) Guidance



#### Level of use of ETSS in your office

# **ETSS Guidance**



### How satisfied are you with ETSS?

# Overall Helpfulness of MDL Staff



If you have encountered problems with MDL applications or guidance, how would describe the helpfulness of MDL Staff

# Training on MDL AWIPS Applications



I receive adequate training on MDL's AWIPS applications.

# Training on MDL Statistical Guidance Products



I receive adequate training on MDL's Statistical Guidance Products.

# **RITT Management**



Managing the RITT is a good use of MDL resources.

# Overall Satisfaction with MDL



Overall, how satisfied are you with MDL applications and statistical guidance products?

# Helpfulness



Application or Guidance Product





# Satisfaction



Application or Guidance Product

# Satisfaction Quotient By Region



Application or Guidance Product