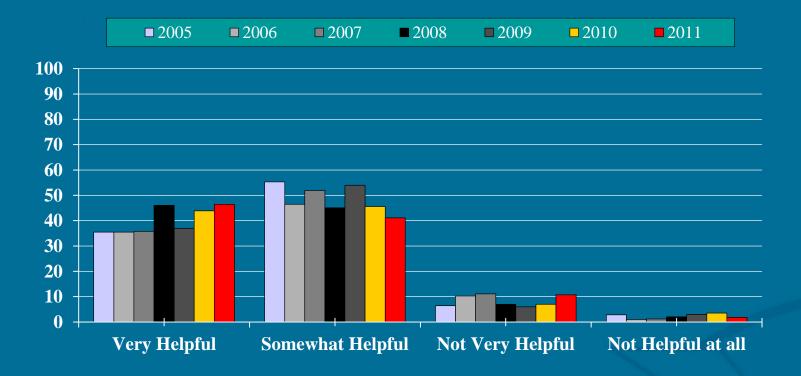

# Overall Helpfulness of MDL Staff

If you have encountered problems with MDL applications or guidance, how would describe the helpfulness of MDL Staff