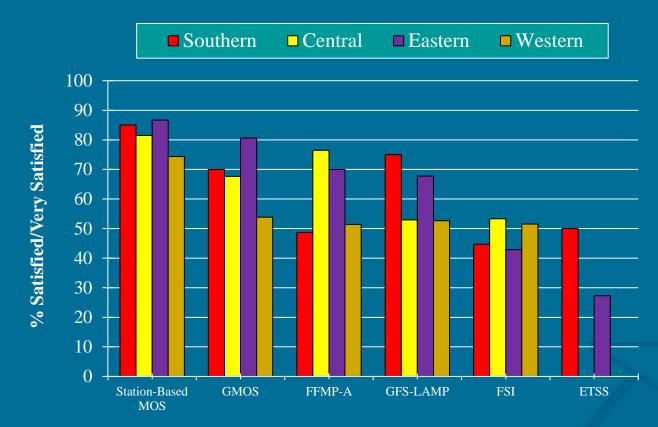

e of ETSS in your office

# **ETSS Guidance**



### How satisfied are you with ETSS?

# Overall Helpfulness of MDL Staff



If you have encountered problems with MDL applications or guidance, how would describe the helpfulness of MDL Staff

# Training on MDL AWIPS Applications



I receive adequate training on MDL's AWIPS applications.

# Training on MDL Statistical Guidance Products



I receive adequate training on MDL's Statistical Guidance Products.

# **RITT Management**



Managing the RITT is a good use of MDL resources.

# Overall Satisfaction with MDL



Overall, how satisfied are you with MDL applications and statistical guidance products?

# Helpfulness



Application or Guidance Product





# Satisfaction



Application or Guidance Product

# Satisfaction Quotient By Region



Application or Guidance Product