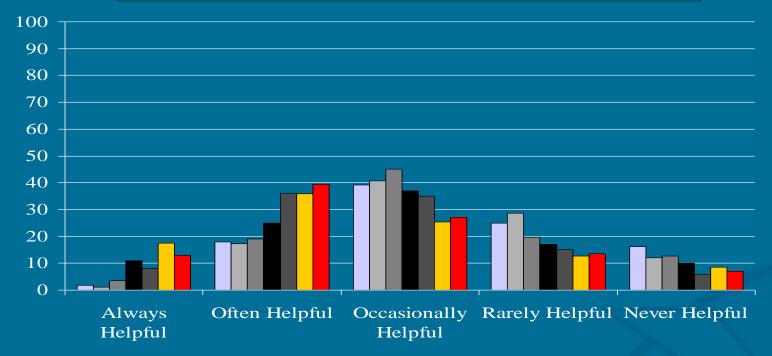

# Overall Helpfulness of MDL Staff

If you have encountered problems with MDL applications or guidance, how would describe the helpfulness of MDL Staff