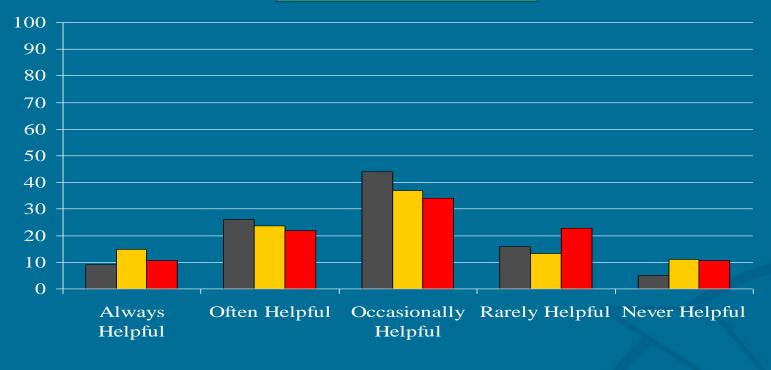

# Annual MDL Users Survey 2011

# **Response Demographics**



Total Responses: 157

# **FFMP-Advanced (FFMP-A)**



### During flash flood events, I find FFMP-A to be

# **FFMP-A**



### Level of use of FFMP-A in your office

# **FFMP-A**

□ 2003 □ 2004 ■ 2005 ■ 2006 ■ 2007 ■ 2008 ■ 2009 ■ 2010 ■ 2011



How satisfied are you with FFMP-A?

# Four-dimensional Stormcell Investigator (FSI)

**2009 2010 2011** 



#### I find FSI to be



### Level of use of FSI in your office



How satisfied are you with FSI?

# **Gridded MOS**



In the forecast process, I find Gridded MOS to be

# **Gridded MOS**



#### Level of use of Gridded MOS in your office

# **Gridded MOS**



### How satisfied are you with Gridded MOS?

# **Station-Based MOS**

#### ■ 2005 ■ 2006 ■ 2007 ■ 2008 ■ 2009 ■ 2010 ■ 2011



### In the forecast process, I find Station-Based MOS to be

# **Station-Based MOS**

#### ■ 2005 ■ 2006 ■ 2007 ■ 2008 ■ 2009 ■ 2010 ■ 2011



### Level of use of Station-Based MOS in your office

# **Station-Based MOS**

#### ■ 2005 ■ 2006 ■ 2007 ■ 2008 ■ 2009 ■ 2010 ■ 2011



### How satisfied are you with Station-Based MOS?

# **GFS-LAMP**

#### ■ 2005 ■ 2006 ■ 2007 ■ 2008 ■ 2009 ■ 2010 ■ 2011



####