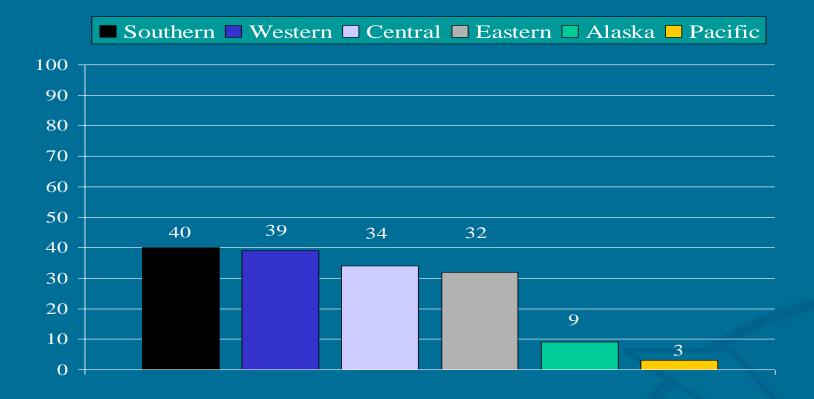

# Annual MDL Users Survey 2011

# **Response Demographics**



Total Responses: 157

# **FFMP-Advanced (FFMP-A)**



### During flash flood events, I find FFMP-A to be

# **FFMP-A**



### Level of use of FFMP-A in your office

# **FFMP-A**

□ 2003 □ 2004 ■ 2005 ■ 2006 ■ 2007 ■ 2008 ■ 2009 ■ 2010 ■ 2011



How satisfied are you with FFMP-A?

# Four-dimensional Stormcell Investigator (FSI)

**2009 2010 2011** 



#### I find FSI to be



### Level of use of FSI in your office



How satisfied are you with FSI?

# **Gridded MOS**



In the forecast process, I find Gridded MOS to be

# **Gridded MOS**



#### Level of use of Gridded MOS in your office

# **Gridded MOS**



### How satisfied are you with Gridded MOS?

# **Station-Based MOS**

#### ■ 2005 ■ 2006 ■ 2007 ■ 2008 ■ 2009 ■ 2010 ■ 2011



### In the forecast process, I find Station-Based MOS t