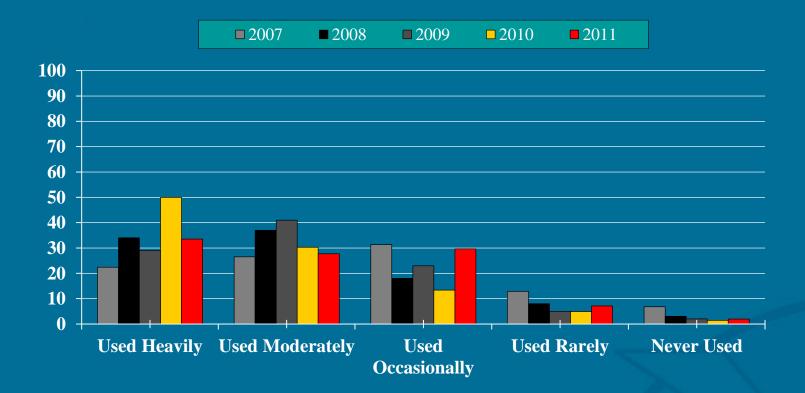

# Annual MDL Users Survey 2011

# **Response Demographics**



Total Responses: 157

# **FFMP-Advanced (FFMP-A)**



### During flash flood events, I find FFMP-A to be

# **FFMP-A**



### Level of use of FFMP-A in your office

# **FFMP-A**

□ 2003 □ 2004 ■ 2005 ■ 2006 ■ 2007 ■ 2008 ■ 2009 ■ 2010 ■ 2011



How satisfied are you with FFMP-A?

# Four-dimensional Stormcell Investigator (FSI)

**2009 2010 2011** 



#### I find FSI to be



### Level of use of FSI in your office



How satisfied are you with FSI?

# **Gridded MOS**



In the forecast process, I find Gridded MOS to be

# **Gridded MOS**



#### Level of use of Gridded MOS in your office

# **Gridded MOS**



### How satisfied are you with Gridded MOS?

# **Station-Based MOS**

#### ■ 2005 ■ 2006 ■ 2007 ■ 2008 ■ 2009 ■ 2010 ■ 2011



### In the forecast process, I find Station-Based MOS to be

# **Station-Based MOS**

#### ■ 2005 ■ 2006 ■ 2007 ■ 2008 ■ 2009 ■ 2010 ■ 2011



### Level of use of Station-Based MOS in your office

# **Station-Based MOS**

#### ■ 2005 ■ 2006 ■ 2007 ■ 2008 ■ 2009 ■ 2010 ■ 2011



### How satisfied are you with Station-Based MOS?

# **GFS-LAMP**

#### ■ 2005 ■ 2006 ■ 2007 ■ 2008 ■ 2009 ■ 2010 ■ 2011



#### In the forecast process, I find GFS-LAMP to be

# **GFS-LAMP**

#### ■ 2005 ■ 2006 ■ 2007 ■ 2008 ■ 2009 ■ 2010 ■ 2011



#### Level of use of GFS-LAMP in your office

# **GFS-LAMP**



### How