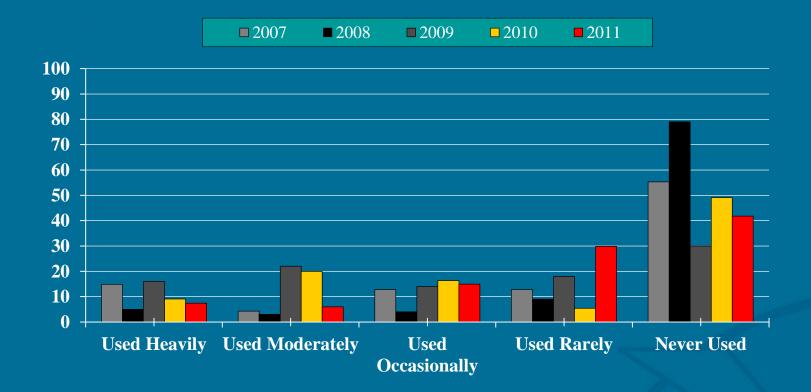

satisfied are you with Gridded MOS?

# **Station-Based MOS**

#### ■ 2005 ■ 2006 ■ 2007 ■ 2008 ■ 2009 ■ 2010 ■ 2011



### In the forecast process, I find Station-Based MOS to be

# **Station-Based MOS**

#### ■ 2005 ■ 2006 ■ 2007 ■ 2008 ■ 2009 ■ 2010 ■ 2011



### Level of use of Station-Based MOS in your office

# **Station-Based MOS**

#### ■ 2005 ■ 2006 ■ 2007 ■ 2008 ■ 2009 ■ 2010 ■ 2011



### How satisfied are you with Station-Based MOS?

# **GFS-LAMP**

#### ■ 2005 ■ 2006 ■ 2007 ■ 2008 ■ 2009 ■ 2010 ■ 2011



#### In the forecast process, I find GFS-LAMP to be

# **GFS-LAMP**

#### ■ 2005 ■ 2006 ■ 2007 ■ 2008 ■ 2009 ■ 2010 ■ 2011



#### Level of use of GFS-LAMP in your office

# **GFS-LAMP**



### How satisfied are you with GFS-LAMP?

# ExtraTropical Storm Surge (ETSS) Guidance



#### Level of use of ETSS in your office

# **ETSS Guidance**



### How satisfied are you with ETSS?

# Overall Helpfulness of MDL Staff



If you have encountered problems with MDL applications or guidance, how would describe the helpfulness of MDL Staff

# Training on MDL AWIPS Applications



I receive adequate training on MDL's AWIPS applications.

# Training on MDL Statistical Guidance Products



I receive adequate training on MDL's Statistical Guidance Products.

# **RITT Management**



Managing the RITT is a good use of MDL resources.

# Overall Satisfaction with MDL



Overall, how satisfied are you with MDL applications and statistical guidance products?

# Helpfulness



Application or Guidance Product





# Satisfaction



Application or Guidance Product

# Satisfaction Qu