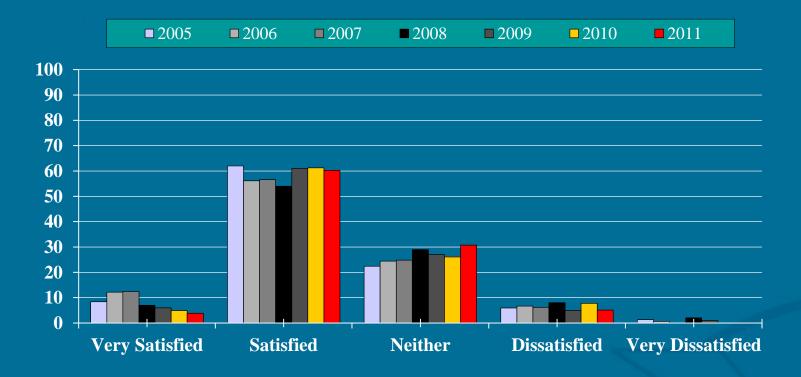

# Overall Helpfulness of MDL Staff

If you have encountered problems with MDL applications or guidance, how would describe the helpfulness of MDL Staff