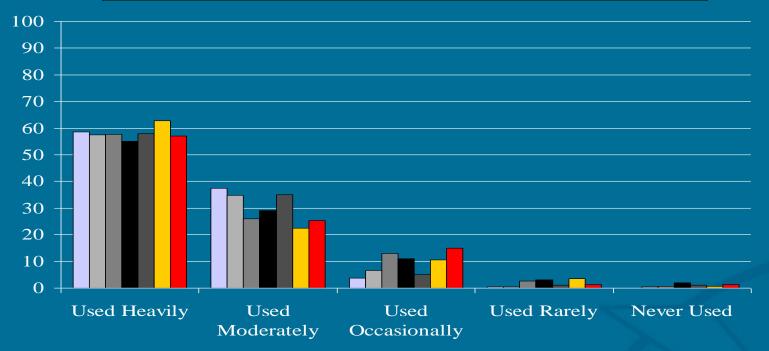

I find FFMP-A to be

# **FFMP-A**



### Level of use of FFMP-A in your office

# **FFMP-A**

□ 2003 □ 2004 ■ 2005 ■ 2006 ■ 2007 ■ 2008 ■ 2009 ■ 2010 ■ 2011



How satisfied are you with FFMP-A?

# Four-dimensional Stormcell Investigator (FSI)

**2009 2010 2011** 



#### I find FSI to be



### Level of use of FSI in your office



How satisfied are you with FSI?

# **Gridded MOS**



In the forecast process, I find Gridded MOS to be

# **Gridded MOS**



#### Level of use of Gridded MOS in your office

# **Gridded MOS**



### How satisfied are you with Gridded MOS?

# **Station-Based MOS**

#### ■ 2005 ■ 2006 ■ 2007 ■ 2008 ■ 2009 ■ 2010 ■ 2011



### In the forecast process, I find Station-Based MOS to be

# **Station-Based MOS**

#### ■ 2005 ■ 2006 ■ 2007 ■ 2008 ■ 2009 ■ 2010 ■ 2011



### Level of use of Station-Based MOS in your office

# **Station-Based MOS**

#### ■ 2005 ■ 2006 ■ 2007 ■ 2008 ■ 2009 ■ 2010 ■ 2011



### How satisfied are you with Station-Based MOS?

# **GFS-LAMP**

#### ■ 2005 ■ 2006 ■ 2007 ■ 2008 ■ 2009 ■ 2010 ■ 2011



#### In the forecast process, I find GFS-LAMP to be

# **GFS-LAMP**

#### ■ 2005 ■ 2006 ■ 2007 ■ 2008 ■ 2009 ■ 2010 ■ 2011



#### Level of use of GFS-LAMP in your office

# **GFS-LAMP**



### How satisfied are you with GFS-LAMP?

# ExtraTropical Storm Surge (ETSS) Guidance



#### Level of use of ETSS in your office

# **ETSS Guidance**



### How satisfied are you with ETSS?

# Overall Helpfulness of MDL Staff



If you have encountered problems with MDL applications or guidance, how would describe the helpfulness of MDL Staff

#