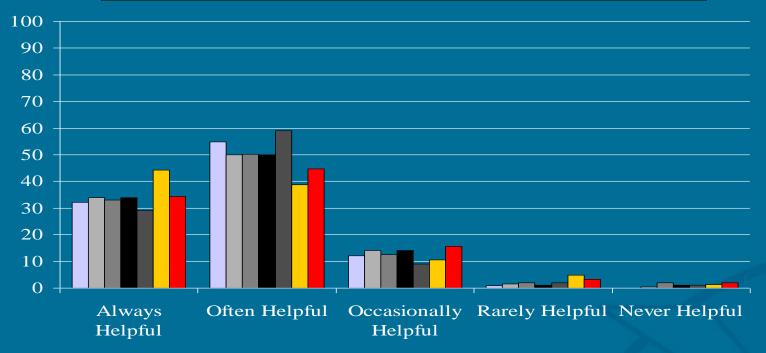

# Overall Helpfulness of MDL Staff

If you have encountered problems with MDL applications or guidance, how would describe the helpfulness of MDL Staff