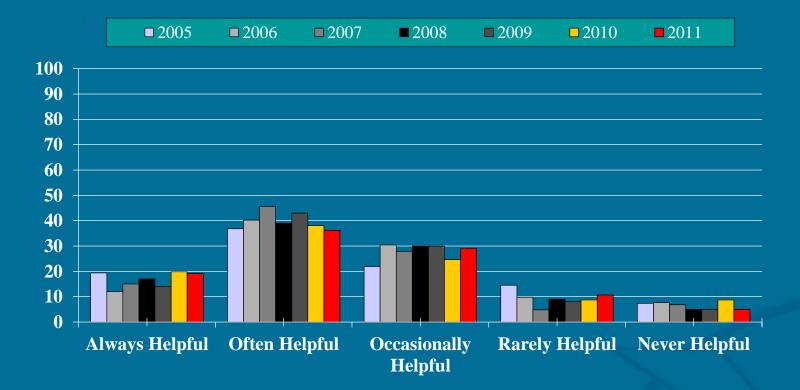

# Annual MDL Users Survey 2011

# **Response Demographics**



Total Responses: 157

# **FFMP-Advanced (FFMP-A)**



### During flash flood events, I find FFMP-A to be

# **FFMP-A**



### Level of use of FFMP-A in your office

# **FFMP-A**

□ 2003 □ 2004 ■ 2005 ■ 2006 ■ 2007 ■ 2008 ■ 2009 ■ 2010 ■ 2011



How satisfied are you with FFMP-A?

# Four-dimensional Stormcell Investigator (FSI)

**2009 2010 2011** 



#### I find FSI to be



### Level of use of FSI in your office



How satisfied are you with FSI?

# **Gridded MOS**



In the forecast process, I find Gridded MOS to be

# **Gridded MOS**



#### Level of use of Gridded MOS in your office

# **Gridded MOS**



### How satisfied are you with Gridded MOS?

# **Station-Based MOS**

#### ■ 2005 ■ 2006 ■ 2007 ■ 2008 ■ 2009 ■ 2010 ■ 2011



### In the forecast process, I find Station-Based MOS to be

# **Station-Based MOS**

#### ■ 2005 ■ 2006 ■ 20