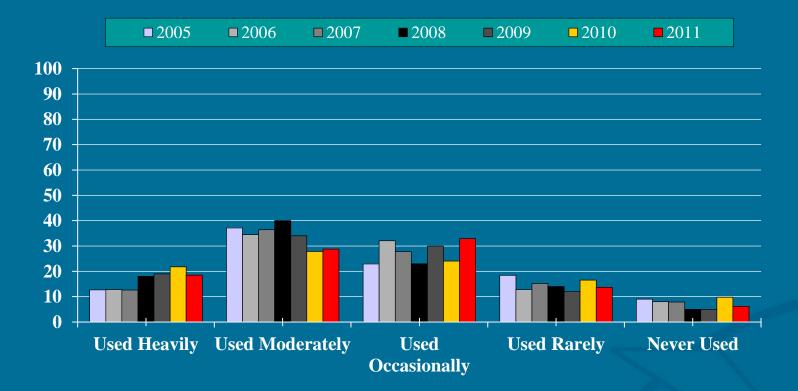

# Annual MDL Users Survey 2011

# **Response Demographics**



Total Responses: 157

# **FFMP-Advanced (FFMP-A)**



### During flash flood events, I find FFMP-A to be

# **FFMP-A**



### Level of use of FFMP-A in your office

# **FFMP-A**

□ 2003 □ 2004 ■ 2005 ■ 2006 ■ 2007 ■ 2008 ■ 2009 ■ 2010 ■ 2011



How satisfied are you with FFMP-A?

# Four-dimensional Stormcell Investigator (FSI)

**2009 2010 2011** 



#### I find FSI to be



### Level of use of FSI in your office



How satisfied are you with FSI?

# **Gridded MOS**



In the forecast process, I find Gridded MOS to be

# **Gridded MOS**



#### Level of use of Gridded MOS in your office

# **Gridded MOS**



### How satisfied are you with Gridded MOS?

# **Station-Based MOS**

#### ■ 2005 ■ 2006 ■ 2007 ■ 2008 ■ 2009 ■ 2010 ■ 2011



### In the forecast process, I find Station-Based MOS to be

# **Station-Based MOS**

#### ■ 2005 ■ 2006 ■ 2007 ■ 2008 ■ 2009 ■ 2010 ■ 2011



### Level of use of Station-Based