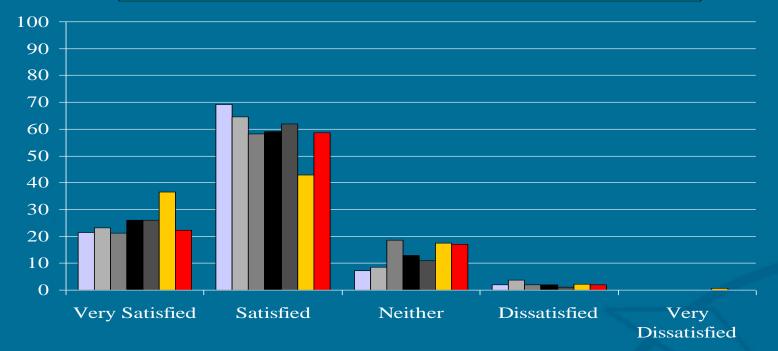

# **FFMP-A**

□ 2003 □ 2004 ■ 2005 ■ 2006 ■ 2007 ■ 2008 ■ 2009 ■ 2010 ■ 2011

How satisfied are you with FFMP-A?