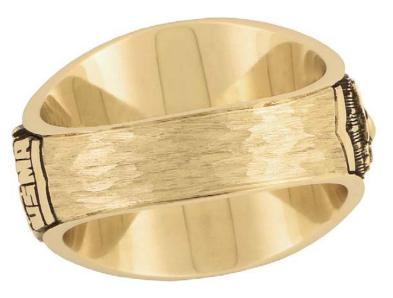

|     |
| Douglass Waggoman | A-2 | John Craig-Lee     | A-4 |
| Derek Turner      | B-2 | Rachel Stuhlmiller | B-4 |
| Dustin Black      | C-2 | Chris Jarrett      | C-4 |
| Eric Goodrich     | D-2 | Jared Hoff         | D-4 |
| Logan McNeilly    | E-2 | Lewis Forero       | E-4 |
| Luke Pittman      | F-2 | Ignacio Suarez     | F-4 |
| Dana Yawer        | G-2 | Brett Schuck       | G-4 |
| Racheal Gomez     | H-2 | Bruce Compton      | H-4 |
|                   |     |                    |     |

OFFICER IN CHARGE OF RING AND CREST COMMITTEE — CPT JANA FAJARDO

# Section B Ring Design



Men's

Women's



**Miniature** 

# Section B Metal Color







White Gold (Natural Finish)



# Section B

### **Finish**

### **Natural**



**Dark** 



Medium





# Section B Palmside



**Sculptured** 



**Smooth** 

# Section B Style, Size, and Karat Metal

|                    | 10K   | 14K   | 18K    | Celestrium™ |
|--------------------|-------|-------|--------|-------------|
| <b>Closed Back</b> |       |       |        |             |
| Men's              | \$613 | \$863 | \$1373 | \$198       |
| Women's            | \$447 | \$597 | \$945  | \$180       |
| Miniature          | \$384 | \$504 | \$743  | \$180       |
| Open Back          |       |       |        |             |
| Men's              | \$552 | \$748 | \$1240 |             |
| Women's            | \$382 | \$516 | \$846  |             |
| Miniature          | \$327 | \$445 | \$676  |             |



Men's



**Miniature** 



Women's





**Pendant** 







|           | 10K   | 14K   | 18K   |
|--