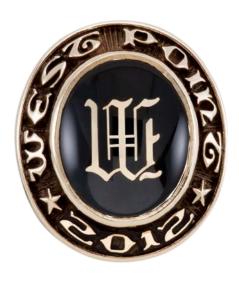

# Section Setting of Cadet-Owned Stones

In order to set a personally-owned stone, the cadet must supply:

- Jeweler's Certificate of Authenticity
- Authorization Form
- \$120.00 Charge
- Please see Gemologist at Order Taking to receive Authorization Forms
- Refer to page 8 of brochure for additional details
- Certain restrictions apply, see specific stone sections in the brochure





Men's/Pendant 10 pt 15 pt 25 pt 50 pt

Women's 5 pt 10 pt

Miniature 5 pt

### Section J Diamond Set in Stone Round







Men's/Pendant 10 pt 15 pt 25 pt 33 pt

Women's 5 pt 10 pt

Miniature 5 pt

### Section J Diamond Set in Stone Square





# Section K

### **Diamond Top Stone Choices**



Laurel





Sword & Saber



Rosette



Star



**USMA Seal** 



- Old English
- Block Letters
- Selected Symbols







- All metal, slightly domed top
- Choose:
  - Satin Finish or
  - Engraved withOld English Letters

# Section N

### **Engraving**



**Initials: Script** 



**Full Name: Script** 



**Full Name: Block** 

# **Walnut Box**







### **DIAMOND QUALITY**

### **Grade B**

Color. G-H/Near Colorless.

**Clarity.** VS2 GIA Classification; Slight inclusions visible only to trained eye under 10x magnification; No chips or feathers open to surface.

### **Grade C**

Color. H-I/Near Colorless.

Clarity. SI1 GIA Classification; Slight inclusions visible only to trained eye under 10x magnification; No chips or feathers open to surface.

### **Grade D**

Color. H-I/Near Colorless.

**Clarity.** SI2 GIA Classification; Inclusions may be visible to untrained eye.



**Warranted Craftsmanship.**