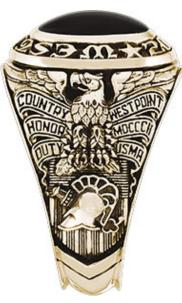

|                   |     |                    |     |
| Douglass Waggoman | A-2 | John Craig-Lee     | A-4 |
| Derek Turner      | B-2 | Rachel Stuhlmiller | B-4 |
| Dustin Black      | C-2 | Chris Jarrett      | C-4 |
| Eric Goodrich     | D-2 | Jared Hoff         | D-4 |
| Logan McNeilly    | E-2 | Lewis Forero       | E-4 |
| Luke Pittman      | F-2 | Ignacio Suarez     | F-4 |
| Dana Yawer        | G-2 | Brett Schuck       | G-4 |
| Racheal Gomez     | H-2 | Bruce Compton      | H-4 |
|                   |     |                    |     |

OFFICER IN CHARGE OF RING AND CREST COMMITTEE — CPT JANA FAJARDO

# Section B Ring Design



Men's

Women's



**Miniature** 

# Section B Metal Color







White Gold (Natural Finish)



# Section B

### **Finish**

### **Natural**



**Dark** 



Medium





# Section B Palmside



**Sculptured** 



**Smooth** 

# Section B Style, Size, and Karat Metal

|                    | 10K   | 14K   | 18K    | Celestrium™ |
|--------------------|-------|-------|--------|-------------|
| <b>Closed Back</b> |       |       |        |             |
| Men's              | \$613 | \$863 | \$1373 | \$198       |
| Women's            | \$447 | \$597 | \$945  | \$180       |
| Miniature          | \$384 | \$504 | \$743  | \$180       |
| Open Back          |       |       |        |             |
| Men's              | \$552 | \$748 | \$1240 |             |
| Women's            | \$382 | \$516 | \$846  |             |
| Miniature          | \$327 | \$445 | \$676  |             |



Men's



**Miniature** 



Women's





**Pendant** 







|