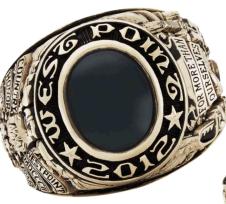

ish)



# Section B

### **Finish**

### **Natural**



**Dark** 



Medium





# Section B Palmside



**Sculptured** 



**Smooth** 

# Section B Style, Size, and Karat Metal

|                    | 10K   | 14K   | 18K    | Celestrium™ |
|--------------------|-------|-------|--------|-------------|
| <b>Closed Back</b> |       |       |        |             |
| Men's              | \$613 | \$863 | \$1373 | \$198       |
| Women's            | \$447 | \$597 | \$945  | \$180       |
| Miniature          | \$384 | \$504 | \$743  | \$180       |
| Open Back          |       |       |        |             |
| Men's              | \$552 | \$748 | \$1240 |             |
| Women's            | \$382 | \$516 | \$846  |             |
| Miniature          | \$327 | \$445 | \$676  |             |



Men's



**Miniature** 



Women's





**Pendant** 







|           | 10K   | 14K   | 18K   |
|-----------|-------|-------|-------|
| Lapel Pin | \$209 | \$298 | \$420 |
| Pendant   | \$209 | \$298 | \$420 |
| Tie Tac   | \$209 | \$298 | \$420 |
| Cuff Link | \$418 | \$596 | \$840 |

# **Pendants**

# Section B





The Balfour Representative has been trained to work with you to achieve the best possible fit and will be available at order-taking to assist in the selection of the proper size.

### Variables that affect finger size:

- Weather
- Exercising prior to ordering

# **Diamond** Star Ruby **Emerald**

# Section D

**Bezel Divider Stone Options** 







# Section &

### Cluster Settings Men's Rings/Pendants



12 Stones



8 Stones



**6 Stones** 



### Cluster Settings Men