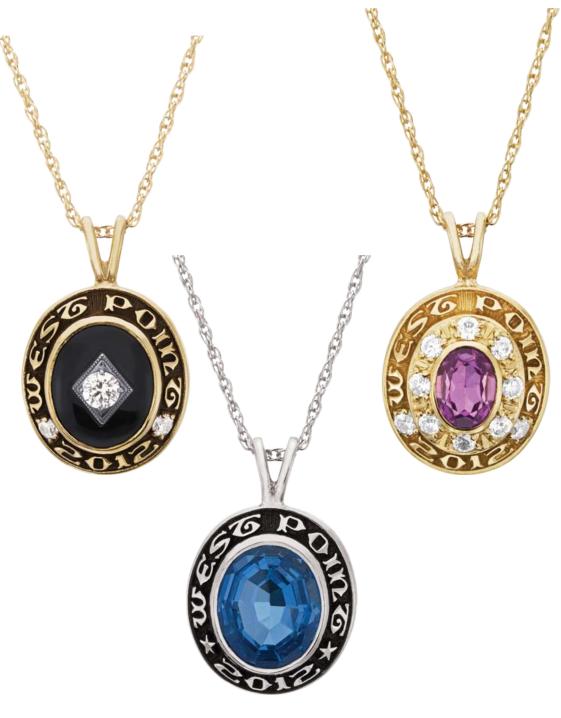

# **Pendants**

Men's

**Miniature** 

Women's

**Pendant** 

|           | 10K   | 14K   | 18K   |
|-----------|-------|-------|-------|
| Lapel Pin | \$209 | \$298 | \$420 |
| Pendant   | \$209 | \$298 | \$420 |
| Tie Tac   | \$209 | \$298 | \$420 |
| Cuff Link | \$418 | \$596 | \$840 |