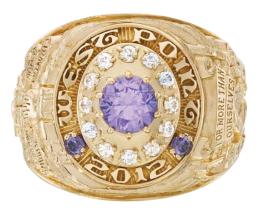

### Cluster Settings Men's Rings/Pendants

12 Stones

8 Stones

**6 Stones** 

### Cluster Settings Men's Rings/Pendants

12 Stones Marquis

12 Stones Round

**6 Stones Round** 