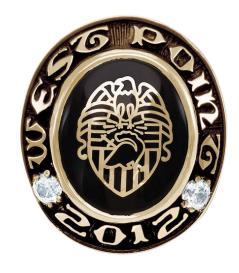

Section Setting of Cadet-Owned Stones

In order to set a personally-owned stone, the cadet must supply:

- Jeweler's Certificate of Authenticity
- Authorization Form
- \$120.00 Charge
- Please see Gemologist at Order Taking to receive Authorization Forms
- Refer to page 8 of brochure for additional details
- Certain restrictions apply, see specific stone sections in the brochure





Men's/Pendant 10 pt 15 pt 25 pt 50 pt

Women's 5 pt 10 pt

Miniature 5 pt

### Section J Diamond Set in Stone Round







Men's/Pendant 10 pt 15 pt 25 pt 33 pt

Women's 5 pt 10 pt

Miniature 5 pt

### Section J Diamond Set in Stone Square





# Section K

### **Diamond Top Stone Choices**



Laurel





Sword & Saber



Rosette



Star



**USMA Seal** 



- Old English
- Block Letters
- Selected Symbols







- All metal, slightly domed top
- Choose:
  - Satin Finish or
  - Engraved withOld English Letters

# Section N

### **Engraving**



**Initials: Script** 



**Full Name: Script** 



**Full Name: Block** 

# **Walnut Box**







### **DIAMOND QUALITY**

### **Grade B**

Color. G-H/Near Colorless.

**Clarity.** VS2 GIA Classification; Slight inclusions visible only to trained eye under 10x magnification; No chips or feathers open to surface.

### **Grade C**

Color. H-I/Near Colorless.

Clarity. SI1 GIA Classification; Slight inclusions visible only to trained eye under 10x magnification; No chips or feathers open to surface.

### **Grade D**

Color. H-I/Near Colorless.

**Clarity.** SI2 GIA Classification; Inclusions may be visible to untrained eye.



**Warranted Craftsmanship.** Y