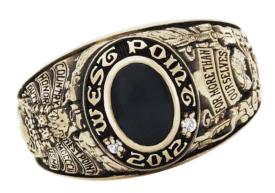

| Colby Brunette     | F-3 |
| Patrick Harris    | G-1 | Sean Leary         | G-3 |
| Colin Davis       | H-1 | Trevor Smith       | H-3 |
|                   |     |                    |     |
| Douglass Waggoman | A-2 | John Craig-Lee     | A-4 |
| Derek Turner      | B-2 | Rachel Stuhlmiller | B-4 |
| Dustin Black      | C-2 | Chris Jarrett      | C-4 |
| Eric Goodrich     | D-2 | Jared Hoff         | D-4 |
| Logan McNeilly    | E-2 | Lewis Forero       | E-4 |
| Luke Pittman      | F-2 | Ignacio Suarez     | F-4 |
| Dana Yawer        | G-2 | Brett Schuck       | G-4 |
| Racheal Gomez     | H-2 | Bruce Compton      | H-4 |
|                   |     |                    |     |

OFFICER IN CHARGE OF RING AND CREST COMMITTEE — CPT JANA FAJARDO

# Section B Ring Design



Men's

Women's



**Miniature** 

# Section B Metal Color







White Gold (Natural Finish)



# Section B

### **Finish**

### **Natural**



**Dark** 



Medium





# Section B Palmside



**Sculptured** 



**Smooth** 

# Section B Style, Size, and Karat Metal

|                    | 10K   | 14K   | 18K    | Celestrium™ |
|--------------------|-------|-------|--------|-------------|
| <b>Closed Back</b> |       |       |        |             |
| Men's              | \$613 | \$863 | \$1373 | \$198       |
| Women's            | \$447 | \$597 | \$945  | \$180       |
| Miniature          | \$384 | \$504 | \$743  | \$180       |
| Open Back          |       |       |        |             |
| Men's              | \$552 | \$748 | \$1240 |             |
| Women's            | \$382 | \$516 | \$846  |