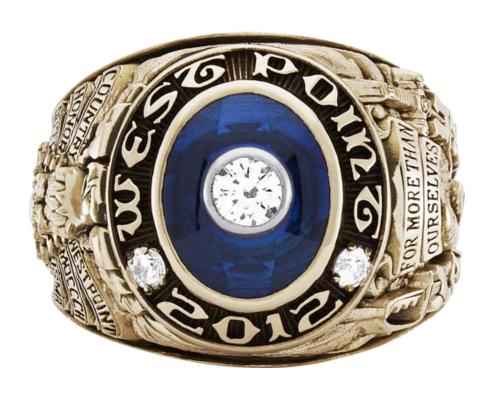

ourmaline*          | \$346         | \$215   | \$162     |
| Pink Tourmaline*     | \$1792        | \$786   | \$154     |
| Turquoise            | \$60          | \$50    | \$31      |

Other Genuine Stones may be available by price quote. Please call (201) 262-8800 prior to order taking.



# Section Setting of Cadet-Owned Stones

In order to set a personally-owned stone, the cadet must supply:

- Jeweler's Certificate of Authenticity
- Authorization Form
- \$120.00 Charge
- Please see Gemologist at Order Taking to receive Authorization Forms
- Refer to page 8 of brochure for additional details
- Certain restrictions apply, see specific stone sections in the brochure





Men's/Pendant 10 pt 15 pt 25 pt 50 pt

Women's 5 pt 10 pt

Miniature 5 pt

### Section J Diamond Set in Stone Round







Men's/Pendant 10 pt 15 pt 25 pt 33 pt

Women's 5 pt 10 pt

Miniature 5 pt

### Section J Diamond Set in Stone Square





# Section K

### **Diamond Top Stone Choices**



Laurel





Sword & Saber



Rosette



Star



**USMA Seal** 



- Old English
- Block Letters
- Selected Symbols







- All metal, slightly domed top
- Choose:
  - Satin Finish or
  - Engraved withOld English Letters

# Section N

### **Engraving**



**Initials: Script** 



**Full Name: Script** 



**Full Name: Block** 

# **Walnut Box**







### **DIAMOND QUALITY**

### **Grade B**

Color. G-H/Near Colorless.

**Clarity.** VS2 GIA Classification; Slight inclusions visible only to trained eye under 10x magnification; No chips or feathers open to surface.

### **Grade C**

Color. H-I/Near Colorless.

Clarit