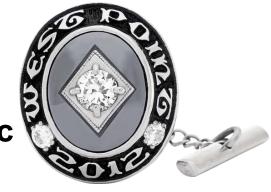

Men's

**Miniature** 

Women's

**Pendant** 

|           | 10K   | 14K   | 18K   |
|-----------|-------|-------|-------|
| Lapel Pin | \$209 | \$298 | \$420 |
| Pendant   | \$209 | \$298 | \$420 |
| Tie Tac   | \$209 | \$298 | \$420 |
| Cuff Link | \$418 | \$596 | \$840 |