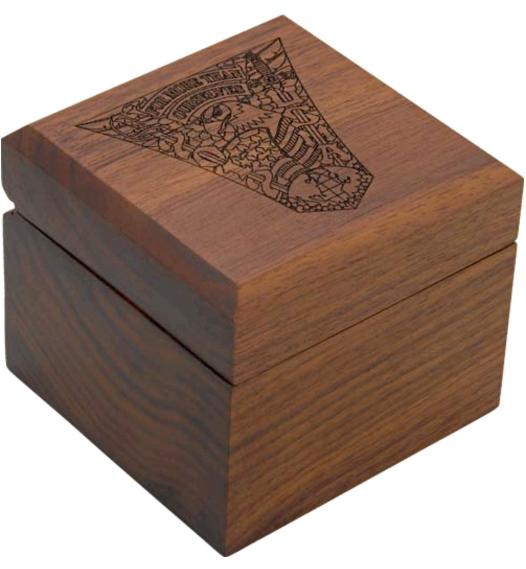

ve Authorization Forms
- Refer to page 8 of brochure for additional details
- Certain restrictions apply, see specific stone sections in the brochure





Men's/Pendant 10 pt 15 pt 25 pt 50 pt

Women's 5 pt 10 pt

Miniature 5 pt

### Section J Diamond Set in Stone Round







Men's/Pendant 10 pt 15 pt 25 pt 33 pt

Women's 5 pt 10 pt

Miniature 5 pt

### Section J Diamond Set in Stone Square





# Section K

### **Diamond Top Stone Choices**



Laurel





Sword & Saber



Rosette



Star



**USMA Seal** 



- Old English
- Block Letters
- Selected Symbols







- All metal, slightly domed top
- Choose:
  - Satin Finish or
  - Engraved withOld English Letters

# Section N

### **Engraving**



**Initials: Script** 



**Full Name: Script** 



**Full Name: Block** 

# **Walnut Box**







### **DIAMOND QUALITY**

### **Grade B**

Color. G-H/Near Colorless.

**Clarity.** VS2 GIA Classification; Slight inclusions visible only to trained eye under 10x magnification; No chips or feathers open to surface.

### **Grade C**

Color. H-I/Near Colorless.

Clarity. SI1 GIA Classification; Slight inclusions visible only to trained eye under 10x magnification; No chips or feathers open to surface.

### **Grade D**

Color. H-I/Near Colorless.

**Clarity.** SI2 GIA Classification; Inclusions may be visible to untrained eye.



**Warranted Craftsmanship.** Your Balfour jewelry is designed and made to exacting quality standards and is warranted against any imperfection in design or workmanship. Any piece not meeting these standards will be repaired or replaced without charge.

**Warrant