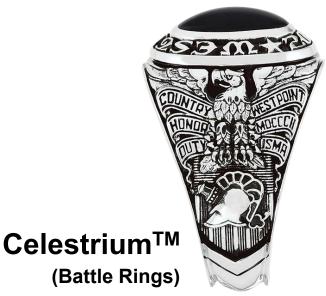

# Section B Style, Size, and Karat Metal

|                    | 10K   | 14K   | 18K    | Celestrium™ |
|--------------------|-------|-------|--------|-------------|
| <b>Closed Back</b> |       |       |        |             |
| Men's              | \$613 | \$863 | \$1373 | \$198       |
| Women's            | \$447 | \$597 | \$945  | \$180       |
| Miniature          | \$384 | \$504 | \$743  | \$180       |
| Open Back          |       |       |        |             |
| Men's              | \$552 | \$748 | \$1240 |             |
| Women's            | \$382 | \$516 | \$846  |             |
| Miniature          | \$327 | \$445 | \$676  |             |