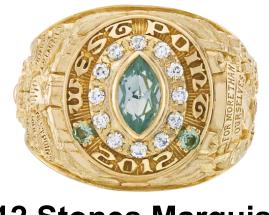

### Cluster Settings Men's Rings/Pendants

12 Stones

8 Stones

**6 Stones** 

### Cluster Settings Men's Rings/Pendants

12 Stones Marquis

12 Stones Round

**6 Stones Round** 