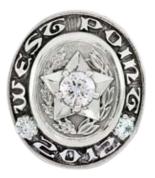

vailable by price quote. Please call (201) 262-8800 prior to order taking.



# Section Setting of Cadet-Owned Stones

In order to set a personally-owned stone, the cadet must supply:

- Jeweler's Certificate of Authenticity
- Authorization Form
- \$120.00 Charge
- Please see Gemologist at Order Taking to receive Authorization Forms
- Refer to page 8 of brochure for additional details
- Certain restrictions apply, see specific stone sections in the brochure





Men's/Pendant 10 pt 15 pt 25 pt 50 pt

Women's 5 pt 10 pt

Miniature 5 pt

### Section J Diamond Set in Stone Round







Men's/Pendant 10 pt 15 pt 25 pt 33 pt

Women's 5 pt 10 pt

Miniature 5 pt

### Section J Diamond Set in Stone Square





# Section K

### **Diamond Top Stone Choices**



Laurel





Sword & Saber



Rosette



Star



**USMA Seal** 



- Old English
- Block Letters
- Selected Symbols







- All metal, slightly domed top
- Choose:
  - Satin Finish or
  - Engraved withOld English Letters

# Section N

### **Engraving**



**Initials: Script** 



**Full Name: Script** 



**Full Name: Block** 

# **Walnut Box**







### **DIAMOND QUALITY**

### **Grade B**

Color. G-H/Near Colorless.

**Clarity.** VS2 GIA Classification; Slight inclusions visible only to trained eye under 10x magnification; No chips or feathers open to surface.

### **Grade C**

Color. H-I/Near Colorless.

Clarity. SI1 GIA Classification; Slight inclusions visible only to trained eye under 10x magnification; No chips or feathers open to surface.

### **Grade D**

Color. H-I/Near Colorless.

**Clarity.** SI2 GIA Classificatio