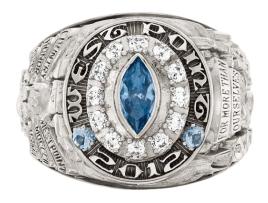

ure** 



Women's





**Pendant** 







|           | 10K   | 14K   | 18K   |
|-----------|-------|-------|-------|
| Lapel Pin | \$209 | \$298 | \$420 |
| Pendant   | \$209 | \$298 | \$420 |
| Tie Tac   | \$209 | \$298 | \$420 |
| Cuff Link | \$418 | \$596 | \$840 |

# **Pendants**

# Section B





The Balfour Representative has been trained to work with you to achieve the best possible fit and will be available at order-taking to assist in the selection of the proper size.

### Variables that affect finger size:

- Weather
- Exercising prior to ordering

# **Diamond** Star Ruby **Emerald**

# Section D

**Bezel Divider Stone Options** 







# Section &

### Cluster Settings Men's Rings/Pendants



12 Stones



8 Stones



**6 Stones** 



### Cluster Settings Men's Rings/Pendants



12 Stones Marquis



12 Stones Round



**6 Stones Round** 

# Section &

# Cluster Settings Women's Rings



12 Stones



8 Stones



**6 Stones** 

# Section & Cluster Settings Women's Rings



**12 Stones Marquis** 



12 Stones Round



**6 Stones Round** 

# Section & Cluster Settings Miniature Rings



Round



**Marquis** 



Oval



# Section & Cluster Settings

### **PRICE RANGES**

**Men's** \$534 - \$1458

**Women's** \$519 - \$1145

**Miniature** \$569 - \$1770







# Section F Center Synthetic Stones

### January



**Garnet** 

### **February**



**Amethyst Spinel** 

March



Aquamarine

**April** 



**White Spinel** 

May



**Emerald Spinel** 

June



**Alexandrite** 

July



Ruby

**August** 



**Peridot** 

### September



**Fire Blue Spinel** 

### October