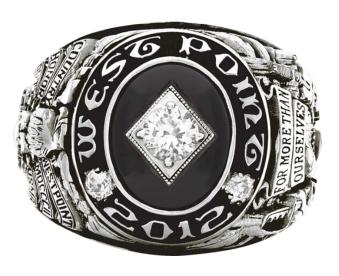

urquoise            | \$60          | \$50    | \$31      |

Other Genuine Stones may be available by price quote. Please call (201) 262-8800 prior to order taking.



# Section Setting of Cadet-Owned Stones

In order to set a personally-owned stone, the cadet must supply:

- Jeweler's Certificate of Authenticity
- Authorization Form
- \$120.00 Charge
- Please see Gemologist at Order Taking to receive Authorization Forms
- Refer to page 8 of brochure for additional details
- Certain restrictions apply, see specific stone sections in the brochure





Men's/Pendant 10 pt 15 pt 25 pt 50 pt

Women's 5 pt 10 pt

Miniature 5 pt

### Section J Diamond Set in Stone Round







Men's/Pendant 10 pt 15 pt 25 pt 33 pt

Women's 5 pt 10 pt

Miniature 5 pt

### Section J Diamond Set in Stone Square





# Section K

### **Diamond Top Stone Choices**



Laurel





Sword & Saber



Rosette



Star



**USMA Seal** 



- Old English
- Block Letters
- Selected Symbols







- All metal, slightly domed top
- Choose:
  - Satin Finish or
  - Engraved withOld English Letters

# Section N

### **Engraving**



**Initials: Script** 



**Full Name: Script** 



**Full Name: Block** 

# **Walnut Box**







### **DIAMOND QUALITY**

### **Grade B**

Color. G-H/Near Colorless.

**Clarity.** VS2 GIA Classification; Slight inclusions visible only to trained eye under 10x magnification; No chips or feathers open to surface.

### **Grade C**

Color. H-I/Near Colorless.

Clarity. SI1 GIA Classification; Slight inclusions visible only to trained eye under 10x magnification; No chips or feathers open to