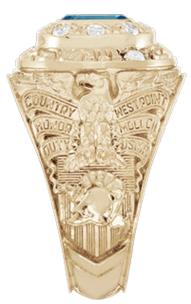

| H-3 |
|                   |     |                    |     |
| Douglass Waggoman | A-2 | John Craig-Lee     | A-4 |
| Derek Turner      | B-2 | Rachel Stuhlmiller | B-4 |
| Dustin Black      | C-2 | Chris Jarrett      | C-4 |
| Eric Goodrich     | D-2 | Jared Hoff         | D-4 |
| Logan McNeilly    | E-2 | Lewis Forero       | E-4 |
| Luke Pittman      | F-2 | Ignacio Suarez     | F-4 |
| Dana Yawer        | G-2 | Brett Schuck       | G-4 |
| Racheal Gomez     | H-2 | Bruce Compton      | H-4 |
|                   |     |                    |     |

OFFICER IN CHARGE OF RING AND CREST COMMITTEE — CPT JANA FAJARDO

# Section B Ring Design



Men's

Women's



**Miniature** 

# Section B Metal Color







White Gold (Natural Finish)



# Section B

### **Finish**

### **Natural**



**Dark** 



Medium





# Section B Palmside



**Sculptured** 



**Smooth** 

# Section B Style, Size, and Karat Metal

|                    | 10K   | 14K   | 18K    | Celestrium™ |
|--------------------|-------|-------|--------|-------------|
| <b>Closed Back</b> |       |       |        |             |
| Men's              | \$613 | \$863 | \$1373 | \$198       |
| Women's            | \$447 | \$597 | \$945  | \$180       |
| Miniature          | \$384 | \$504 | \$743  | \$180       |
| Open Back          |       |       |        |             |
| Men's              | \$552 | \$748 | \$1240 |             |
| Women's            | \$382 | \$516 | \$846  |             |
| Miniature          | \$327 | \$445 | \$676  |             |



Men's



**Miniature** 



Women's





**Pendant**