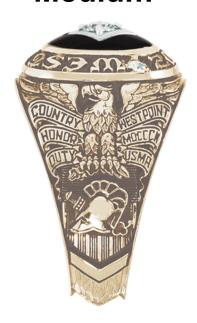

|     |                    |     |
| Douglass Waggoman | A-2 | John Craig-Lee     | A-4 |
| Derek Turner      | B-2 | Rachel Stuhlmiller | B-4 |
| Dustin Black      | C-2 | Chris Jarrett      | C-4 |
| Eric Goodrich     | D-2 | Jared Hoff         | D-4 |
| Logan McNeilly    | E-2 | Lewis Forero       | E-4 |
| Luke Pittman      | F-2 | Ignacio Suarez     | F-4 |
| Dana Yawer        | G-2 | Brett Schuck       | G-4 |
| Racheal Gomez     | H-2 | Bruce Compton      | H-4 |
|                   |     |                    |     |

OFFICER IN CHARGE OF RING AND CREST COMMITTEE — CPT JANA FAJARDO

# Section B Ring Design



Men's

Women's



**Miniature** 

# Section B Metal Color







White Gold (Natural Finish)



# Section B

### **Finish**

### **Natural**



**Dark** 



Medium





# Section B Palmside



**Sculptured** 



**Smooth** 

# Section B Style, Size, and Karat Metal

|                    | 10K   | 14K   | 18K    | Celestrium™ |
|--------------------|-------|-------|--------|-------------|
| <b>Closed Back</b> |       |       |        |             |
| Men's              | \$613 | \$863 | \$1373 | \$198       |
| Women's            | \$447 | \$597 | \$945  | \$180       |
| Miniature          | \$384 | \$504 | \$743  | \$180       |
| Open Back          |       |       |        |             |
| Men's              | \$552 | \$748 | \$1240 |             |
| Women's            | \$382 | \$516 | \$846  |             |
| Miniature          | \$327 | \$445 | \$676  |             |



Men's



**Miniature** 



Women's





**Pendant** 







|           | 1