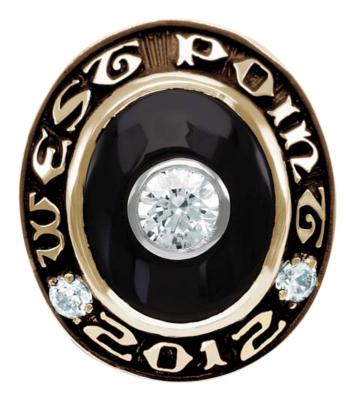

Topaz*      | \$214         | \$169   | \$69      |
| Swiss Blue Topaz*    | \$303         | \$199   | \$132     |
| Tourmaline*          | \$346         | \$215   | \$162     |
| Pink Tourmaline*     | \$1792        | \$786   | \$154     |
| Turquoise            | \$60          | \$50    | \$31      |

Other Genuine Stones may be available by price quote. Please call (201) 262-8800 prior to order taking.



# Section Setting of Cadet-Owned Stones

In order to set a personally-owned stone, the cadet must supply:

- Jeweler's Certificate of Authenticity
- Authorization Form
- \$120.00 Charge
- Please see Gemologist at Order Taking to receive Authorization Forms
- Refer to page 8 of brochure for additional details
- Certain restrictions apply, see specific stone sections in the brochure





Men's/Pendant 10 pt 15 pt 25 pt 50 pt

Women's 5 pt 10 pt

Miniature 5 pt

### Section J Diamond Set in Stone Round







Men's/Pendant 10 pt 15 pt 25 pt 33 pt

Women's 5 pt 10 pt

Miniature 5 pt

### Section J Diamond Set in Stone Square





# Section K

### **Diamond Top Stone Choices**



Laurel





Sword & Saber



Rosette



Star



**USMA Seal** 



- Old English
- Block Letters
- Selected Symbols







- All metal, slightly domed top
- Choose:
  - Satin Finish or
  - Engraved withOld English Letters

# Section N

### **Engraving**



**Initials: Script** 



**Full Name: Script** 



**Full Name: Block** 

# **Walnut Box**







### **DIAMOND QUALITY**

### **Grade B**

Color. G-H/Near Colorless.

**Clarity.** VS2 GIA Classification; Slight inclusions visible only to trained