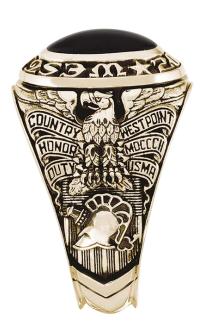

ris    | G-1 | Sean Leary         | G-3 |
| Colin Davis       | H-1 | Trevor Smith       | H-3 |
|                   |     |                    |     |
| Douglass Waggoman | A-2 | John Craig-Lee     | A-4 |
| Derek Turner      | B-2 | Rachel Stuhlmiller | B-4 |
| Dustin Black      | C-2 | Chris Jarrett      | C-4 |
| Eric Goodrich     | D-2 | Jared Hoff         | D-4 |
| Logan McNeilly    | E-2 | Lewis Forero       | E-4 |
| Luke Pittman      | F-2 | Ignacio Suarez     | F-4 |
| Dana Yawer        | G-2 | Brett Schuck       | G-4 |
| Racheal Gomez     | H-2 | Bruce Compton      | H-4 |
|                   |     |                    |     |

OFFICER IN CHARGE OF RING AND CREST COMMITTEE — CPT JANA FAJARDO

# Section B Ring Design



Men's

Women's



**Miniature** 

# Section B Metal Color







White Gold (Natural Finish)



# Section B

### **Finish**

### **Natural**



**Dark** 



Medium





# Section B Palmside



**Sculptured** 



**Smooth** 

# Section B Style, Size, and Karat Metal

|                    | 10K   | 14K   | 18K    | Celestrium™ |
|--------------------|-------|-------|--------|-------------|
| <b>Closed Back</b> |       |       |        |             |
| Men's              | \$613 | \$863 | \$1373 | \$198       |
| Women's            | \$447 | \$597 | \$945  | \$180       |
| Miniature          | \$384 | \$504 | \$743  | \$180       |
| Open Back          |       |       |        |             |
| Men's              | \$552 | \$748 | \$1240 |             |
| Women's            | \$382 | \$516 | \$846  |             |
| Miniature          | \$327 | \$4