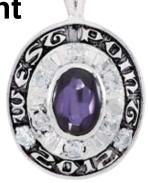

**Dark** 



Medium





# Section B Palmside



**Sculptured** 



**Smooth** 

# Section B Style, Size, and Karat Metal

|                    | 10K   | 14K   | 18K    | Celestrium™ |
|--------------------|-------|-------|--------|-------------|
| <b>Closed Back</b> |       |       |        |             |
| Men's              | \$613 | \$863 | \$1373 | \$198       |
| Women's            | \$447 | \$597 | \$945  | \$180       |
| Miniature          | \$384 | \$504 | \$743  | \$180       |
| Open Back          |       |       |        |             |
| Men's              | \$552 | \$748 | \$1240 |             |
| Women's            | \$382 | \$516 | \$846  |             |
| Miniature          | \$327 | \$445 | \$676  |             |



Men's



**Miniature** 



Women's





**Pendant** 







|           | 10K   | 14K   | 18K   |
|-----------|-------|-------|-------|
| Lapel Pin | \$209 | \$298 | \$420 |
| Pendant   | \$209 | \$298 | \$420 |
| Tie Tac   | \$209 | \$298 | \$420 |
| Cuff Link | \$418 | \$596 | \$840 |

# **Pendants**

# Section B





The Balfour Representative has been trained to work with you to achieve the best possible fit and will be available at order-taking to assist in the selection of the proper size.

### Variables that affect finger size:

- Weather
- Exercising prior to ordering

# **Diamond** Star Ruby **Emerald**

# Section D

**Bezel Divider Stone Options** 







# Section &

### Cluster Settings Men's Rings/Pendants



12 Stones



8 Stones



**6 Stones** 



### Cluster Settings Men's Rings/Pendants



12 Stones Marquis



12 Stones Roun