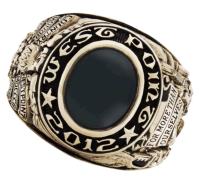

Finish**

### **Natural**



**Dark** 



Medium





# Section B Palmside



**Sculptured** 



**Smooth** 

# Section B Style, Size, and Karat Metal

|                    | 10K   | 14K   | 18K    | Celestrium™ |
|--------------------|-------|-------|--------|-------------|
| <b>Closed Back</b> |       |       |        |             |
| Men's              | \$613 | \$863 | \$1373 | \$198       |
| Women's            | \$447 | \$597 | \$945  | \$180       |
| Miniature          | \$384 | \$504 | \$743  | \$180       |
| Open Back          |       |       |        |             |
| Men's              | \$552 | \$748 | \$1240 |             |
| Women's            | \$382 | \$516 | \$846  |             |
| Miniature          | \$327 | \$445 | \$676  |             |



Men's



**Miniature** 



Women's





**Pendant** 







|           | 10K   | 14K   | 18K   |
|-----------|-------|-------|-------|
| Lapel Pin | \$209 | \$298 | \$420 |
| Pendant   | \$209 | \$298 | \$420 |
| Tie Tac   | \$209 | \$298 | \$420 |
| Cuff Link | \$418 | \$596 | \$840 |

# **Pendants**

# Section B





The Balfour Representative has been trained to work with you to achieve the best possible fit and will be available at order-taking to assist in the selection of the proper size.

### Variables that affect finger size:

- Weather
- Exercising prior to ordering

# **Diamond** Star Ruby **Emerald**

# Section D

**Bezel Divider Stone Options** 







# Section &

### Cluster Settings Men's Rings/Pendants



12 Stones



8 Stones



**6 Stones** 



### Cluster Settings Men's Rings/Pendants



12 Sto