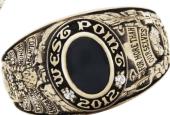

Section B

### **Finish**

### **Natural**



**Dark** 



Medium





# Section B Palmside



**Sculptured** 



**Smooth** 

# Section B Style, Size, and Karat Metal

|                    | 10K   | 14K   | 18K    | Celestrium™ |
|--------------------|-------|-------|--------|-------------|
| <b>Closed Back</b> |       |       |        |             |
| Men's              | \$613 | \$863 | \$1373 | \$198       |
| Women's            | \$447 | \$597 | \$945  | \$180       |
| Miniature          | \$384 | \$504 | \$743  | \$180       |
| Open Back          |       |       |        |             |
| Men's              | \$552 | \$748 | \$1240 |             |
| Women's            | \$382 | \$516 | \$846  |             |
| Miniature          | \$327 | \$445 | \$676  |             |



Men's



**Miniature** 



Women's





**Pendant** 







|           | 10K   | 14K   | 18K   |
|-----------|-------|-------|-------|
| Lapel Pin | \$209 | \$298 | \$420 |
| Pendant   | \$209 | \$298 | \$420 |
| Tie Tac   | \$209 | \$298 | \$420 |
| Cuff Link | \$418 | \$596 | \$840 |

# **Pendants**

# Section B





The Balfour Representative has been trained to work with you to achieve the best possible fit and will be available at order-taking to assist in the selection of the proper size.

### Variables that affect finger size:

- Weather
- Exercising prior to ordering

# **Diamond** Star Ruby **Emerald**

# Section D

**Bezel Divider Stone Options** 







# Section &

### Cluster Settings Men's Rings/Pendants



12 Stones



8 Stones



**6 Stones** 



### Cluster Settings Men's Rings/