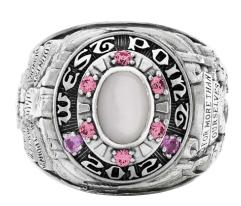

# Cluster Settings Women's Rings

12 Stones

8 Stones

**6 Stones** 

# Section & Cluster Settings Women's Rings

**12 Stones Marquis** 

12 Stones Round

**6 Stones Round** 