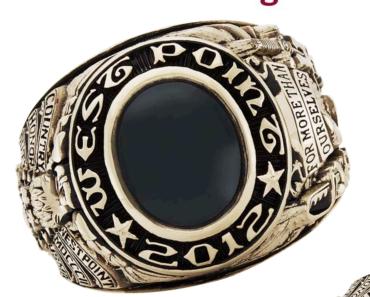

Lumpkins    | F-1 | Colby Brunette     | F-3 |
| Patrick Harris    | G-1 | Sean Leary         | G-3 |
| Colin Davis       | H-1 | Trevor Smith       | H-3 |
|                   |     |                    |     |
| Douglass Waggoman | A-2 | John Craig-Lee     | A-4 |
| Derek Turner      | B-2 | Rachel Stuhlmiller | B-4 |
| Dustin Black      | C-2 | Chris Jarrett      | C-4 |
| Eric Goodrich     | D-2 | Jared Hoff         | D-4 |
| Logan McNeilly    | E-2 | Lewis Forero       | E-4 |
| Luke Pittman      | F-2 | Ignacio Suarez     | F-4 |
| Dana Yawer        | G-2 | Brett Schuck       | G-4 |
| Racheal Gomez     | H-2 | Bruce Compton      | H-4 |
|                   |     |                    |     |

OFFICER IN CHARGE OF RING AND CREST COMMITTEE — CPT JANA FAJARDO

# Section B Ring Design



Men's

Women's



**Miniature** 

# Section B Metal Color







White Gold (Natural Finish)



# Section B

### **Finish**

### **Natural**



**Dark** 



Medium





# Section B Palmside



**Sculptured** 



**Smooth** 

# Section B Style, Size, and Karat Metal

|                    | 10K   | 14K   | 18K    | Celestrium™ |
|--------------------|-------|-------|--------|-------------|
| <b>Closed Back</b> |       |       |        |             |
| Men's              | \$613 | \$863 | \$1373 | \$198       |
| Women's            | \$447 | \$597 | \$945  | \$180       |
| Miniature          | \$384 | \$504 | \$743  | \$180       |
| Open Back          |       |       |        |             |
| Men's              | \$552 | \$748 | \$1240 |             |
| Women's            | \$382 | \$51