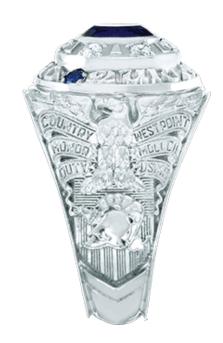

| G-1 | Sean Leary         | G-3 |
| Colin Davis       | H-1 | Trevor Smith       | H-3 |
|                   |     |                    |     |
| Douglass Waggoman | A-2 | John Craig-Lee     | A-4 |
| Derek Turner      | B-2 | Rachel Stuhlmiller | B-4 |
| Dustin Black      | C-2 | Chris Jarrett      | C-4 |
| Eric Goodrich     | D-2 | Jared Hoff         | D-4 |
| Logan McNeilly    | E-2 | Lewis Forero       | E-4 |
| Luke Pittman      | F-2 | Ignacio Suarez     | F-4 |
| Dana Yawer        | G-2 | Brett Schuck       | G-4 |
| Racheal Gomez     | H-2 | Bruce Compton      | H-4 |
|                   |     |                    |     |

OFFICER IN CHARGE OF RING AND CREST COMMITTEE — CPT JANA FAJARDO

# Section B Ring Design



Men's

Women's



**Miniature** 

# Section B Metal Color







White Gold (Natural Finish)



# Section B

### **Finish**

### **Natural**



**Dark** 



Medium





# Section B Palmside



**Sculptured** 



**Smooth** 

# Section B Style, Size, and Karat Metal

|                    | 10K   | 14K   | 18K    | Celestrium™ |
|--------------------|-------|-------|--------|-------------|
| <b>Closed Back</b> |       |       |        |             |
| Men's              | \$613 | \$863 | \$1373 | \$198       |
| Women's            | \$447 | \$597 | \$945  | \$180       |
| Miniature          | \$384 | \$504 | \$743  | \$180       |
| Open Back          |       |       |        |             |
| Men's              | \$552 | \$748 | \$1240 |             |
| Women's            | \$382 | \$516 | \$846  |             |
| Miniature          | \$327 | \$445 |