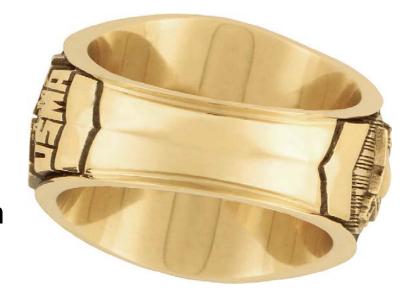

| Douglass Waggoman | A-2 | John Craig-Lee     | A-4 |
| Derek Turner      | B-2 | Rachel Stuhlmiller | B-4 |
| Dustin Black      | C-2 | Chris Jarrett      | C-4 |
| Eric Goodrich     | D-2 | Jared Hoff         | D-4 |
| Logan McNeilly    | E-2 | Lewis Forero       | E-4 |
| Luke Pittman      | F-2 | Ignacio Suarez     | F-4 |
| Dana Yawer        | G-2 | Brett Schuck       | G-4 |
| Racheal Gomez     | H-2 | Bruce Compton      | H-4 |
|                   |     |                    |     |

OFFICER IN CHARGE OF RING AND CREST COMMITTEE — CPT JANA FAJARDO

# Section B Ring Design



Men's

Women's



**Miniature** 

# Section B Metal Color







White Gold (Natural Finish)



# Section B

### **Finish**

### **Natural**



**Dark** 



Medium





# Section B Palmside



**Sculptured** 



**Smooth** 

# Section B Style, Size, and Karat Metal

|                    | 10K   | 14K   | 18K    | Celestrium™ |
|--------------------|-------|-------|--------|-------------|
| <b>Closed Back</b> |       |       |        |             |
| Men's              | \$613 | \$863 | \$1373 | \$198       |
| Women's            | \$447 | \$597 | \$945  | \$180       |
| Miniature          | \$384 | \$504 | \$743  | \$180       |
| Open Back          |       |       |        |             |
| Men's              | \$552 | \$748 | \$1240 |             |
| Women's            | \$382 | \$516 | \$846  |             |
| Miniature          | \$327 | \$445 | \$676  |             |



Men's



**Miniature** 



Women's





**Pendant** 







|           | 10K   | 14K   | 18K   |
|-----------|-------|-