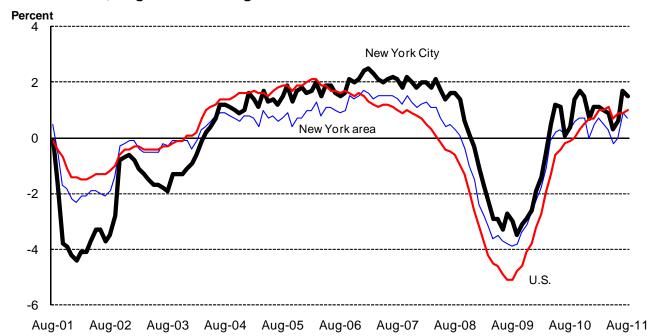

# NEW YORK AREA EMPLOYMENT - AUGUST 2011 Job Count up 0.7 Percent over the Year in Area, up 1.5 Percent in New York City

Total nonfarm employment for the New York-Northern New Jersey-Long Island Metropolitan Statistical Area rose by 57,400 or 0.7 percent from August 2010 to August 2011, the U.S. Bureau of Labor Statistics reported today. Michael L. Dolfman, the Bureau's regional commissioner, noted that most of the area's job growth was concentrated in New York City, where employment increased by 54,100 or 1.5 percent from August a year ago. (See table 1.) Nationally, employment increased by 1.0 percent from August 2010. (See chart 1. The Technical Note at the end of this release contains metropolitan area definitions. All data in this release are not seasonally adjusted; accordingly, overthe-year analysis is used throughout.)

Chart 1. Total nonfarm employment, over-the-year percent change, New York-Northern New Jersey-Long Island, New York City, and the United States, August 2001 – August 2011

Round-the-clock recorded messages for the Consumer Price Index and a variety of other Bureau of Labor Statistics data are available by dialing the New York-New Jersey Information Office's main telephone number: (646) 264-3600. For recorded messages, press '2'.