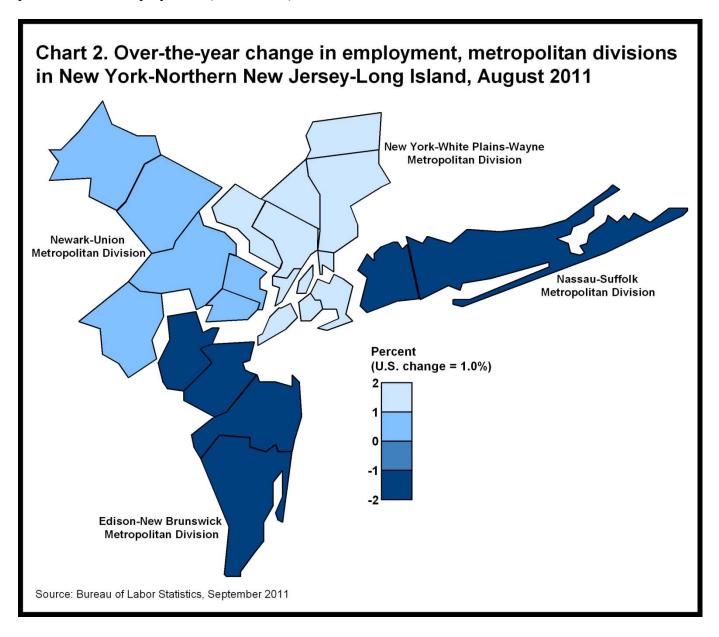

The New York metropolitan area is made up of four metropolitan divisions—separately identifiable employment centers within the larger metropolitan area. Two divisions gained jobs over the year. New York-White Plains-Wayne had the largest increase, 84,200 jobs, followed distantly by Newark-Union, up 2,100. By contrast, in Nassau-Suffolk, employment dropped by 13,000, the largest over-the-year decline since February 2010. Edison-New Brunswick shed 15,900 jobs.

New York-White Plains-Wayne also had the largest percentage increase in employment, 1.7 percent, and was the only division in the area to exceed the nation's 1.0-percent rate of job growth. Newark-Union had a modest increase of 0.2 percent. Nassau-Suffolk and Edison-New Brunswick both shed more than 1 percent of their employment. (See chart 2.)