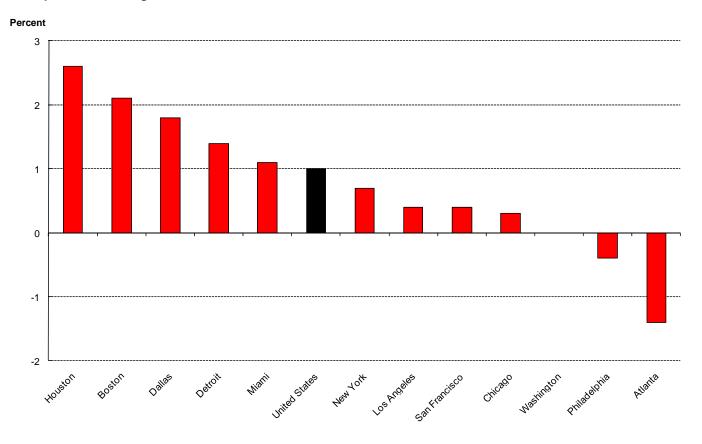

### **Employment in the 12 largest metropolitan areas**

The New York-Northern New Jersey-Long Island area was 1 of the nation's 12 largest metropolitan statistical areas in August 2011.

Nine of these areas experienced over-the-year increases in employment. Five of these areas—Houston, Boston, Dallas, Detroit, and Miami—recorded rates of job growth above the national increase of 1.0 percent. (See chart 4.) Four other growth areas reported percentage increases in employment smaller than the national average. Washington had no change in employment over the year.

The two other large areas, Atlanta and Philadelphia, reported employment losses of 1.4 and 0.4 percent, respectively.

Of the 9 areas experiencing employment increases from the previous August, Houston added the largest number of jobs, 65,600, followed by New York, with 57,400. Two more areas, Boston and Dallas, had increases above 50,000. In contrast, Philadelphia lost 11,200 jobs, while Atlanta shed 30,800 jobs. (See table 2.)

Chart 4. Over-the-year percent change in employment, United States and 12 largest metropolitan areas, August 2011

Metropolitan area employment data for September 2011 are scheduled to be released on November 2, 2011.