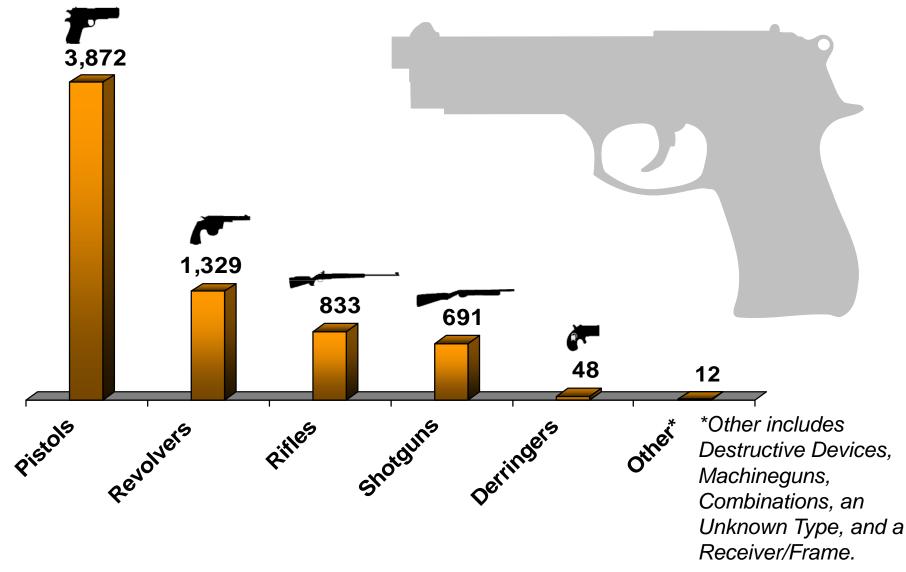

### Firearm Types with a Louisiana Recovery January 1, 2011 – December 31, 2011

#### Firearm Types with a Louisiana Recovery

•Includes same criteria as Total Number of Firearms Recovered and Traced.