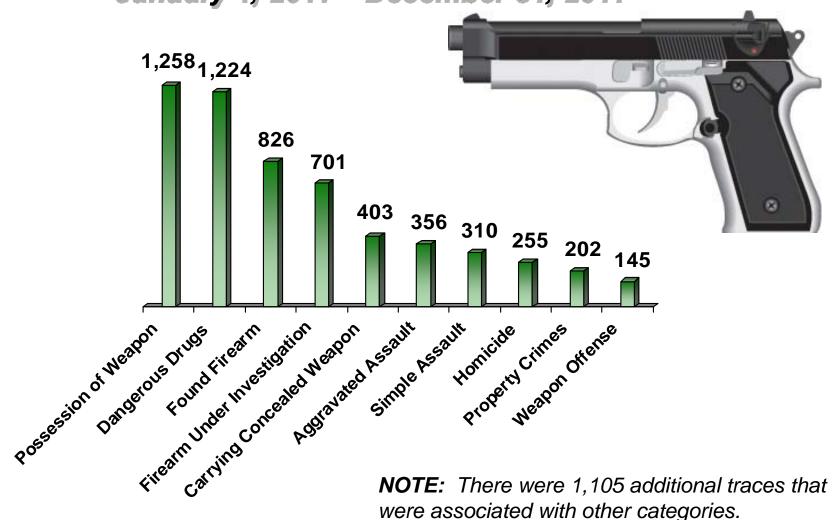

### Top Categories Reported on Firearm Traces with a Louisiana Recovery January 1, 2011 – December 31, 2011

#### Top Categories Reported on Firearm Traces with a Louisiana Recovery

•Includes same criteria as Total Number of Firearms Recovered and Traced. Beginning in CY 2010, attempted homicide, attempted suicide and negligent vehicular manslaughter are reported in separate categories.