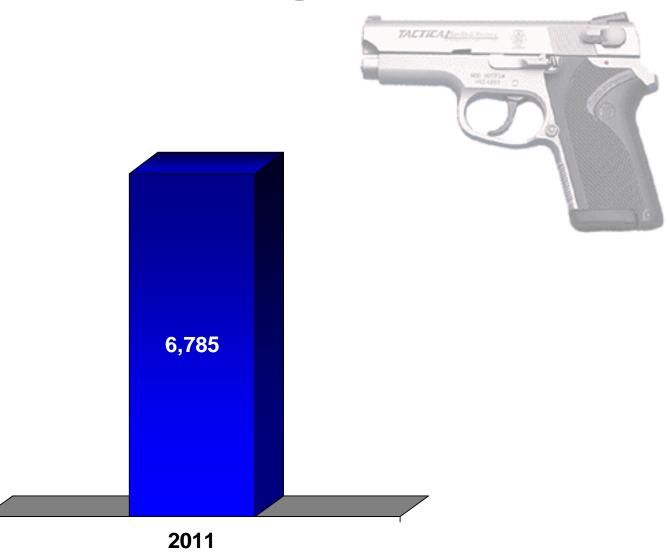

# Total Number of Firearms Recovered and Traced in Louisiana by Calendar Year

Bureau of Alcohol, Tobacco, Firearms and Explosives, Office of Strategic Intelligence and Information

#### Total Number of Firearms Recovered and Traced

•Includes traces with a recovery state of Louisiana. Traces in which the recovery state was not provided were included when the requesting agency state was equal to Louisiana.

•Includes Firearms Recovered and Traced between 1/1/2011 – 12/31/2011, or, if the recovery date was blank, the trace entry date was between 1/1/2011 – 12/31/2011.

•Duplicate traces, Firearms Not Recovered, Gun Buyback and Firearms Turned In are not included in this figure.

•Data was extracted from the Firearms Tracing System (FTS) on May 1, 2012.

•All traces may not have been submitted or completed at the time of this study.