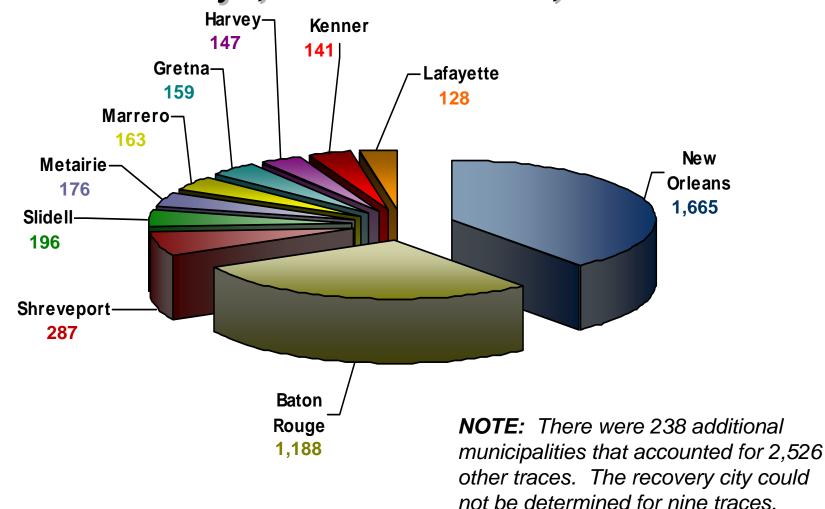

### Top Recovery Cities for Firearms with a Louisiana Recovery January 1, 2011 – December 31, 2011

#### Top Recovery Cities for Firearms with a Louisiana Recovery

•Includes same criteria as Total Number of Firearms Recovered and Traced.

•Includes traces with a recovery city, or, if the recovery city was not provided, the requesting agency had jurisdiction only within that city.