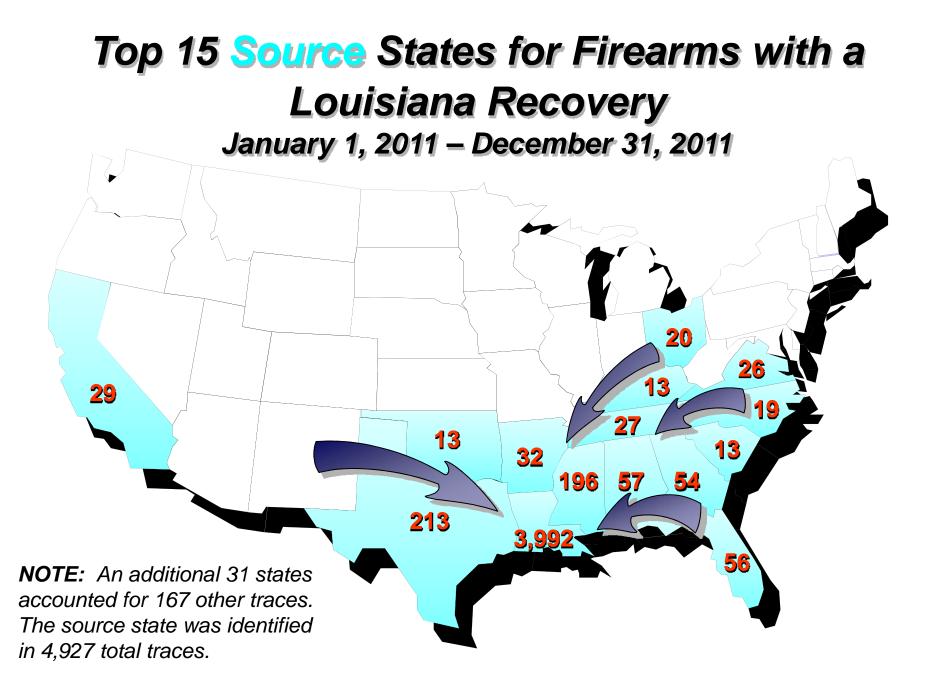

#### Top Source States for Firearms with a Louisiana Recovery

Includes same criteria as Total Number of Firearms Recovered and Traced.
Traces must identify a purchaser and the state in which the final dealer is located.