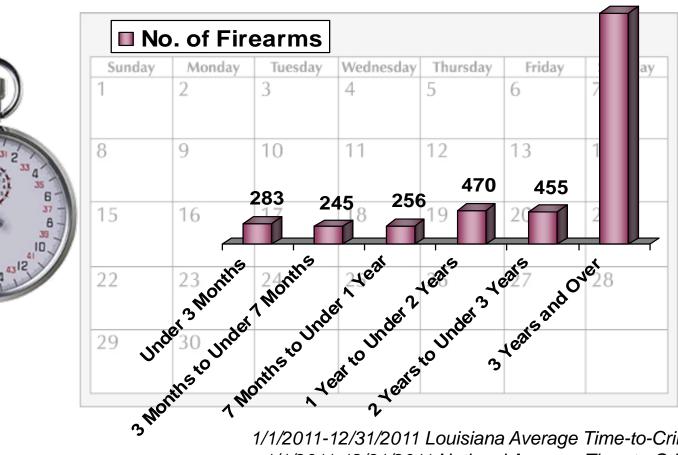

## Time-To-Crime Rates for Firearms with a Louisiana Recovery January 1, 2011 – December 31, 2011

1/1/2011-12/31/2011 Louisiana Average Time-to-Crime: 9.52 Years 1/1/2011-12/31/2011 National Average Time-to-Crime: 11.20 Years

#### Time-to-Crime Rates for Firearms with a Louisiana Recovery

•Includes same criteria as Total Number of Firearms Recovered and Traced.

•Traces must identify a purchaser.

•Time-to-Crime was calculated for those traces in which the purchase date could be subtracted from the recovery date.