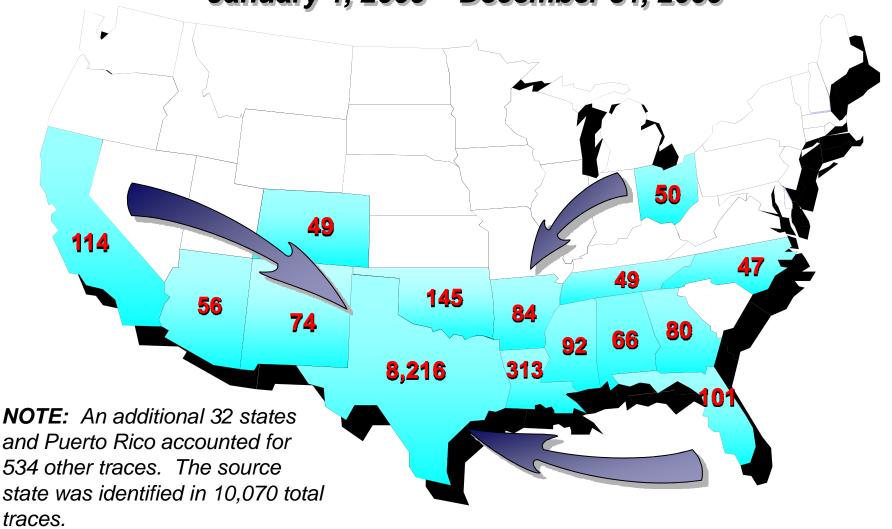

#### Top 15 Source States for Firearms with a Texas Recovery

January 1, 2009 - December 31, 2009