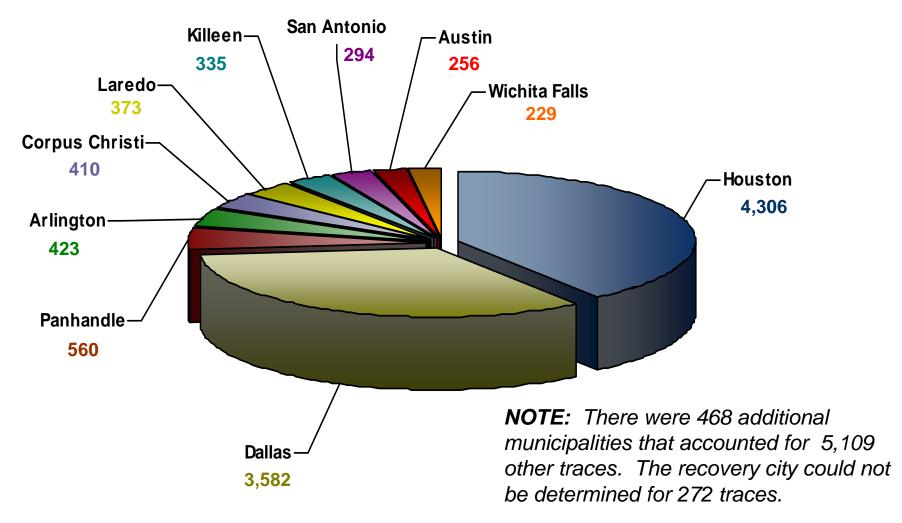

# Top Recovery Cities for Firearms with a Texas Recovery January 1, 2009 – December 31, 2009