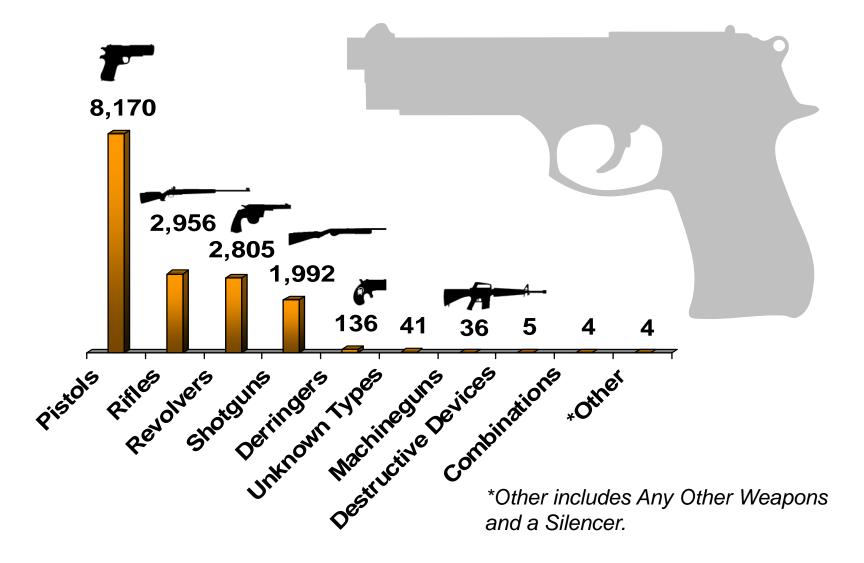

Not all firearms used in crime are traced and not all firearms traced are used in crime.
- (2) Firearms selected for tracing are not chosen for purposes of determining which types, makes or models of firearms are used for illicit purposes. The firearms selected do not constitute a random sample and should not be considered representative of the larger universe of all firearms used by criminals, or any subset of that universe. Firearms are normally traced to the first retail seller, and sources reported for firearms traced do not necessarily represent the sources or methods by which firearms in general are acquired for use in crime.

### Total Number of Firearms Recovered and Traced in Texas by Calendar Year



#### Firearm Types with a Texas Recovery

January 1, 2009 - December 31, 2009



## Top Categories Reported on Firearm Traces with a Texas Recovery

January 1, 2009 - December 31, 2009



**NOTE:** There were 3,139 additional traces that were associated with other categories.

#### Top 15 Source States for Firearms with a Texas Recovery

January 1, 2009 - December 31, 2009



### Time-To-Crime Rates for Firearms with a Texas Recovery

January 1, 2009 - December 31, 2009

6,191 ■ No. of Firearms Monday Wednesday Sunday Tuesday Thursday Friday day 6 12 13 9 10 1,003 693 602 545 541 15 16

1/1/2009-12/31/2009 Texas Average Time-to-Crime: **9.77 Years** 1/1/2009-12/31/2009 National Average Time-to-Crime: **10.77 Years** 

# Top Recovery Cities for Firearms with a Texas Recovery January 1, 2009 – December 31, 2009



### Analytical Criteria Used to Compile the Enclosed St