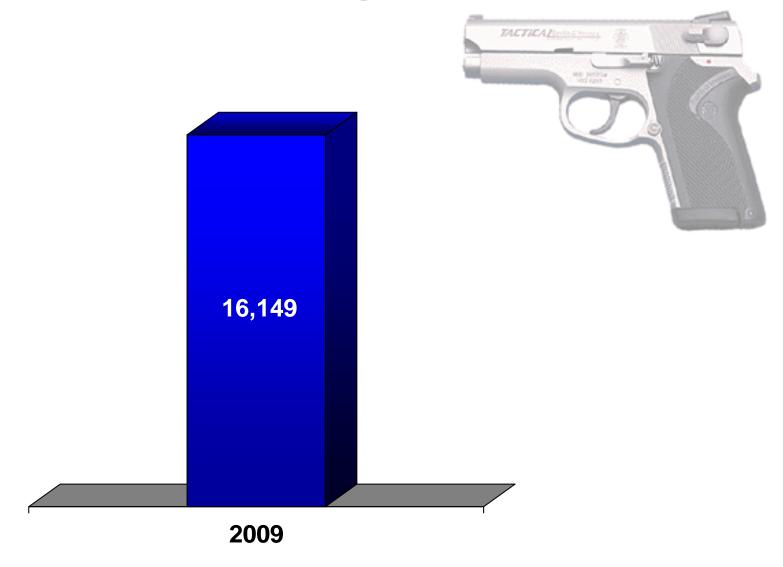

reason, and those reasons are not necessarily reported to the Federal Government. Not all firearms used in crime are traced and not all firearms traced are used in crime.
- (2) Firearms selected for tracing are not chosen for purposes of determining which types, makes or models of firearms are used for illicit purposes. The firearms selected do not constitute a random sample and should not be considered representative of the larger universe of all firearms used by criminals, or any subset of that universe. Firearms are normally traced to the first retail seller, and sources reported for firearms traced do not necessarily represent the sources or methods by which firearms in general are acquired for use in crime.

### Total Number of Firearms Recovered and Traced in Texas by Calendar Year



#### Firearm Types with a Texas Recovery

January 1, 2009 - December 31, 2009



## Top Categories Reported on Firearm Traces with a Texas Recovery

January 1, 2009 - December 31, 2009



**NOTE:** There were 3,139 additional traces that were associated with other categories.

#### Top 15 Source States for Firearms with a Texas Recovery

January 1, 2009 - December 31, 2009



### Time-To-Crime Rates for Firearms with a Texas Recovery

January 1, 2009 - December 31, 2009

6,191 ■ No. of Firearms Monday Wednesday Sunday Tuesday Thursday Friday day 6 12 13 9 10 1,003 693 602 545 541 15 16

1/1/2009-12/31/2009 Texas Average Time-to-Crime: **9.77 Years** 1/1/2009-12/31/2009 National Average Time-to-Crime: **10.77 Years** 

# Top Recovery Cities for Firearms with a Texas Recovery January 1, 20