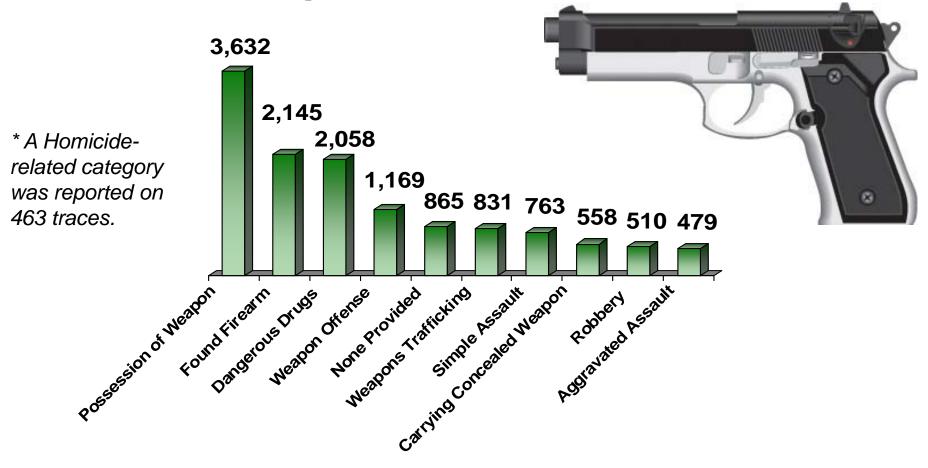

## Top Categories Reported on Firearm Traces with a Texas Recovery

January 1, 2009 - December 31, 2009

**NOTE:** There were 3,139 additional traces that were associated with other categories.