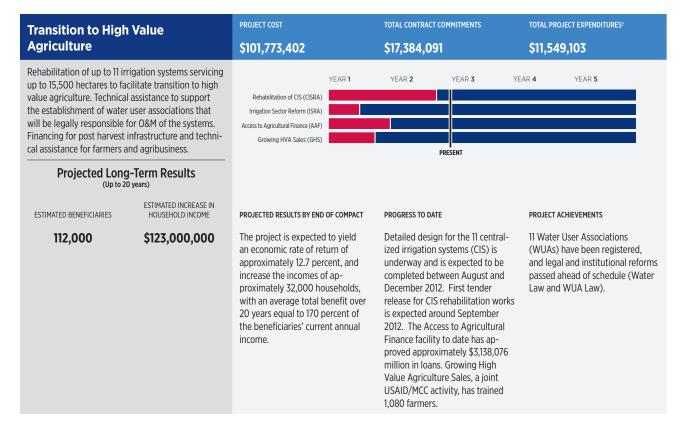

| % OF TOTAL COMPACT BUDGET (USD M |                     |                    | ILLIONS) |
|----------------------------------|---------------------|--------------------|----------|
| 39%                              | Transition to High  | Value Agriculture  | \$101.7  |
| 51%                              | Road Rehabilitation | on                 | \$132.8  |
| 1%                               | Monitoring And Ev   | aluation           | \$3.5    |
| <b>9</b> %                       | Program Administ    | ration And Control | \$23.8   |