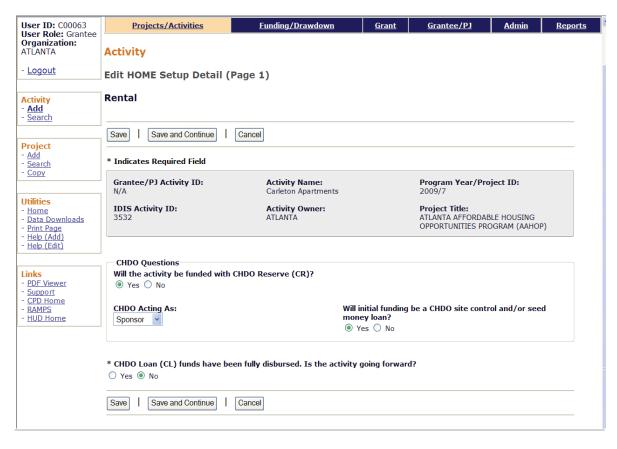

Notice the new field at the bottom of the screen, CHDO LOAN (CL) FUNDS HAVE BEEN FULLY DISBURSED. IS THE ACTIVITY GOING FORWARD? If the activity is continuing to the development phase, change the answer to **Yes**. Otherwise, leave the field set to **No**.

When you have finished, click the <Save and Continue> button. The screen that is displayed next depends on how you answered the GOING FORWARD question.