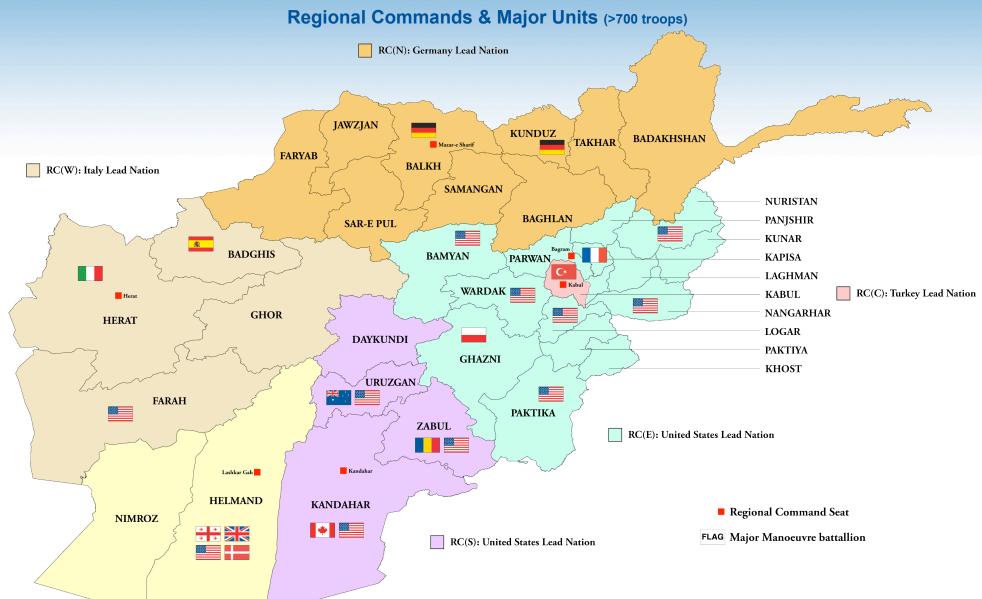

## **International Security Assistance Force**

## **International Security Assistance Force**

RC(SW): United States Lead Nation