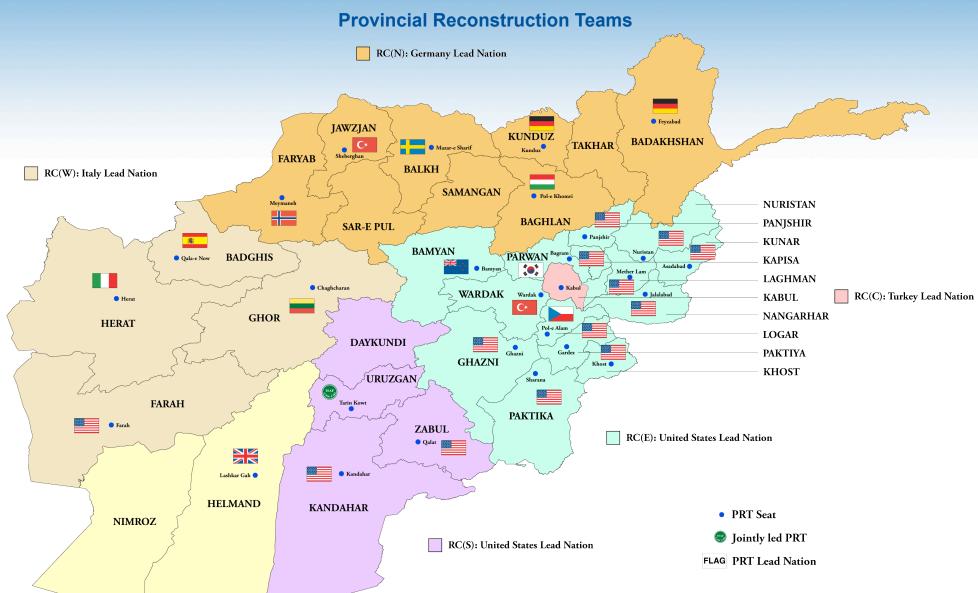

## **International Security Assistance Force**

## **Troop Contributing Nations**

|                                        | Albania              | 286   |           | Germany           | 5,000 |                 | Poland                                      | 2,580   |
|----------------------------------------|----------------------|-------|-----------|-------------------|-------|-----------------|---------------------------------------------|---------|
|                                        | Armenia              | 126   | 些         | Greece            | 153   | •               | Portugal                                    | 140     |
| *                                      | Australia            | 1,550 |           | Hungary           | 415   |                 | Romania                                     | 1,873   |
|                                        | Austria              | 3     | -         | Iceland           | 4     | <b>(</b> :      | Singapore                                   | 39      |
| C*                                     | Azerbaijan           | 94    |           | Ireland           | 7     | <u>#</u>        | Slovakia                                    | 309     |
|                                        | Belgium              | 520   |           | Italy             | 3,952 |                 | Slovenia                                    | 77      |
| ************************************** | Bosnia & Herzegovina | 55    | •         | Jordan            | 0     | <del>liël</del> | Spain                                       | 1,526   |
|                                        | Bulgaria             | 597   |           | Republic of Korea | 350   |                 | Sweden                                      | 500     |
| *                                      | Canada*              | 529   |           | Latvia            | 174   | 米               | The former Yugoslav Republic of Macedonia** | 163     |
|                                        | Croatia              | 317   |           | Lithuania         | 236   | +               | Tonga                                       | 55      |
|                                        | Czech Republic       | 623   |           | Luxembourg        | 11    | C*              | Turkey                                      | 1,840   |
|                                        | Denmark              | 750   | <b>(*</b> | Malaysia          | 46    |                 | Ukraine                                     | 23      |
| •                                      | El Salvador          | 24    |           | Mongolia          | 114   |                 | United Arab Emirates                        | 35      |
|                                        | Estonia              | 159   | *         | Montenegro        | 39    |                 | United Kingdom                              | 9,500   |
|                                        | Finland              | 156   |           | Netherlands       | 183   |                 | United States                               | 90,000  |
|                                        | France               | 3,932 |           | New Zealand       | 188   |                 |                                             |         |
| + +<br>+ +                             | Georgia              | 937   |           | Norway            | 429   |                 | Total                                       | 130,638 |

Note on numbers: Figures are calculated by the Force Flow tracking system at SHAPE HQ and count all troops under the Command and Control of COMISAF. Numbers of troops should be taken as indicative as they change daily.

<sup>\*</sup> to train Afghan National Security Forces

<sup>\*\*</sup> Turkey recognises the Republic of Macedonia with its constitutional name

RC(SW): United States Lead Nation