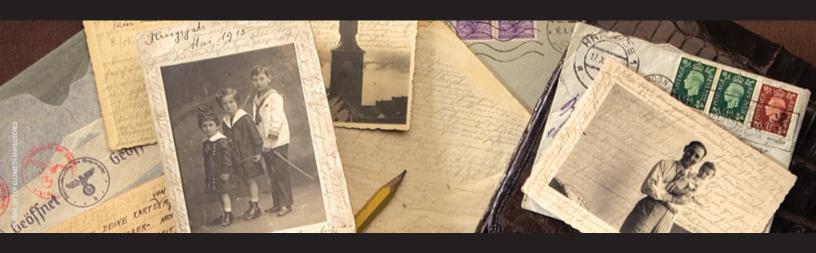

## PRESERVING HISTORY ONE PERSON AT A TIME

As one of the world's foremost authorities on Holocaust history, the Museum depends on its collection of artifacts, documents, photographs, films, and oral testimonies to teach the lessons of humanity's greatest crime and to stand as evidence of what happened for ages to come.

It is crucial that the Museum rescue and preserve this material evidence while there is still time—before the survivors are gone and their personal histories lost forever. To accomplish this, the Museum needs your help.

The Museum seeks original artifacts from survivors (or their heirs)—Jewish and non-Jewish—who were displaced, persecuted, or discriminated against by the Nazis and their collaborators between 1933 and 1945, as well as from liberators and other eyewitnesses to these events. This includes materials relating to the immediate postwar era, life in the displaced persons camps, and emigration from Europe.