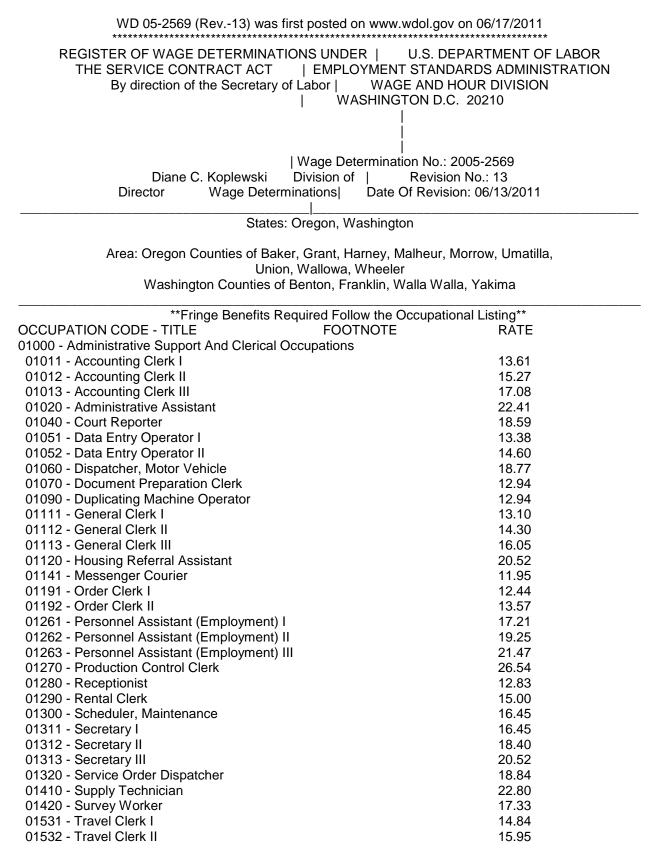

# SERVICE CONTRACT ACT WAGE DETERMINATION

| 01533 - Travel Clerk III<br>01611 - Word Processor I<br>01612 - Word Processor II<br>01613 - Word Processor III<br>05000 - Automotive Service Occupations                                                                                                                                                                                                                                                                                                                                                                                      | 17.09<br>15.07<br>16.91<br>18.91                                                                                  |
|------------------------------------------------------------------------------------------------------------------------------------------------------------------------------------------------------------------------------------------------------------------------------------------------------------------------------------------------------------------------------------------------------------------------------------------------------------------------------------------------------------------------------------------------|-------------------------------------------------------------------------------------------------------------------|
| 05000 - Automotive Service Occupations<br>05005 - Automotive Body Repairer, Fiberglass<br>05010 - Automotive Electrician<br>05040 - Automotive Glass Installer<br>05070 - Automotive Worker<br>05110 - Mobile Equipment Servicer<br>05130 - Motor Equipment Metal Mechanic<br>05160 - Motor Equipment Metal Worker<br>05190 - Motor Vehicle Mechanic<br>05220 - Motor Vehicle Mechanic Helper<br>05250 - Motor Vehicle Upholstery Worker<br>05280 - Motor Vehicle Wrecker<br>05310 - Painter, Automotive<br>05340 - Radiator Repair Specialist | 18.71<br>18.82<br>17.82<br>17.82<br>15.82<br>19.80<br>17.82<br>19.80<br>14.82<br>16.81<br>17.82<br>18.82<br>17.82 |
| 05370 - Tire Repairer                                                                                                                                                                                                                                                                                                                                                                                                                                                                                                                          | 14.44<br>19.80                                                                                                    |
| 05400 - Transmission Repair Specialist<br>07000 - Food Preparation And Service Occupations                                                                                                                                                                                                                                                                                                                                                                                                                                                     | 19.60                                                                                                             |
| 07010 - Baker<br>07041 - Cook I<br>07042 - Cook II<br>07070 - Dishwasher<br>07130 - Food Service Worker<br>07210 - Meat Cutter<br>07260 - Waiter/Waitress                                                                                                                                                                                                                                                                                                                                                                                      | 17.23<br>13.97<br>15.66<br>9.89<br>10.88<br>17.51<br>12.54                                                        |
| <ul> <li>09000 - Furniture Maintenance And Repair Occupations</li> <li>09010 - Electrostatic Spray Painter</li> <li>09040 - Furniture Handler</li> <li>09080 - Furniture Refinisher</li> <li>09090 - Furniture Refinisher Helper</li> <li>09110 - Furniture Repairer, Minor</li> <li>09130 - Upholsterer</li> <li>11000 - General Services And Support Occupations</li> </ul>                                                                                                                                                                  | 20.54<br>13.45<br>20.54<br>16.17<br>18.34<br>20.54                                                                |
| <ul> <li>11030 - Cleaner, Vehicles</li> <li>11060 - Elevator Operator</li> <li>11090 - Gardener</li> <li>11122 - Housekeeping Aide</li> <li>11150 - Janitor</li> <li>11210 - Laborer, Grounds Maintenance</li> <li>11240 - Maid or Houseman</li> <li>11260 - Pruner</li> <li>11270 - Tractor Operator</li> <li>11330 - Trail Maintenance Worker</li> <li>11360 - Window Cleaner</li> </ul>                                                                                                                                                     | 11.95<br>11.95<br>16.89<br>13.41<br>16.03<br>12.77<br>9.88<br>11.97<br>15.28<br>12.77<br>18.02                    |
| <ul> <li>12000 - Health Occupations</li> <li>12010 - Ambulance Driver</li> <li>12011 - Breath Alcohol Technician</li> <li>12012 - Certified Occupational Therapist Assistant</li> <li>12015 - Certified Physical Therapist Assistant</li> <li>12020 - Dental Assistant</li> <li>12025 - Dental Hygienist</li> <li>12030 - EKG Technician</li> <li>12035 - Electroneurodiagnostic Technologist</li> </ul>                                                                                                                                       | 16.83<br>17.22<br>23.78<br>24.27<br>16.96<br>43.92<br>26.27<br>26.27                                              |